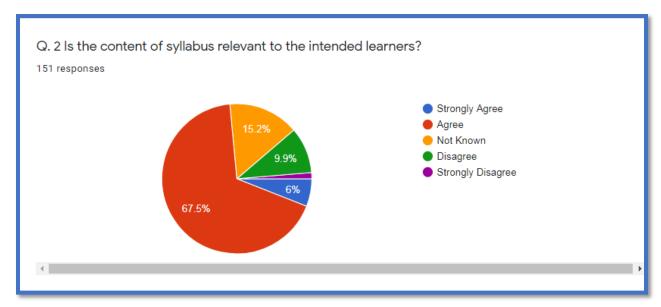

# **Alumni's Feedback Analysis**

| Curriculum evaluation                                                                                                       | Response in percentage |       |              |          |                   |  |
|-----------------------------------------------------------------------------------------------------------------------------|------------------------|-------|--------------|----------|-------------------|--|
| question                                                                                                                    | Strongly agree         | Agree | Not<br>Known | Disagree | Strongly disagree |  |
| Q1. Do you feel the present<br>Syllabus of RTM Nagpur<br>University for under<br>graduate and post<br>graduate is updated?  | 14.6                   | 55    | 17.2         | 11.9     | 1.3               |  |
| <b>Q2.</b> Was the content of syllabus relevant to the intended learners?                                                   | 6                      | 67.5  | 15.2         | 9.9      | 6                 |  |
| Q3. Is the course content interesting?                                                                                      | 16.6                   | 70.9  | 4.6          | 7.3      | 0.7               |  |
| <b>Q4.</b> Does the course curriculum fulfill your expectations?                                                            | 11.3                   | 56.3  | 12.6         | 15.2     | 4.6               |  |
| <b>Q5.</b> Does the syllabus create any interest to pursue postgraduation/Research?                                         | 10.6                   | 58.3  | 11.9         | 13.2     | 6                 |  |
| <b>Q6</b> . Do you feel that present syllabus enhances employability?                                                       | 7.9                    | 44.4  | 17.9         | 25.2     | 4.6               |  |
| <b>Q. 7</b> Does the course meet contemporary requirement?                                                                  | 4.6                    | 62.3  | 23.2         | 7.9      | 2                 |  |
| Q. 8 Does your choice of program help you in developing your personality?                                                   | 19.2                   | 63.6  | 8.6          | 7.3      | 1.3               |  |
| Q. 9 Do you feel that challenging project/ internship should be incorporated in the program offered by college/ university? | 28.5                   | 54.3  | 8.6          | 6.6      | 2                 |  |
| <b>Q. 10</b> Are the contents of syllabus fulfilling in terms of entrepreneurship development among the students?           | 11.3                   | 51.7  | 14.6         | 19.9     | 2.6               |  |

# Alumni's Feedback Report

We have received total **151** responses on the syllabus provided by Rashtrasant Tukdoji Maharaj Nagpur University, Nagpur. Based on the comments received from alumni, the analysis was carried out in the following form On an average **13%** alumni members are **strongly agree**, **59% agree**, 13**% neutral** (not known), **12% disagree** and **3% strongly disagree** with the current syllabus of the various programs designed by Rashtrasant Tukadoji Maharaj Nagpur University, Nagpur