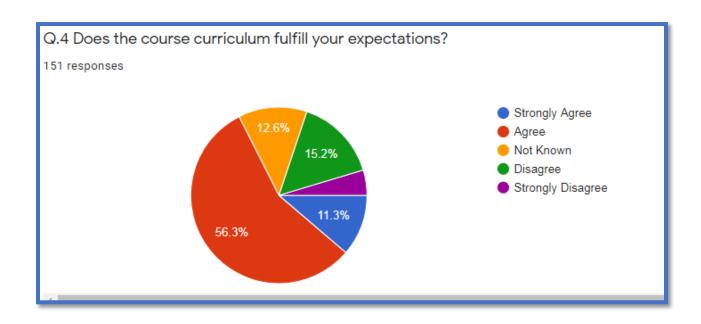

# **Alumni's Feedback Analysis**

| Curriculum evaluation                                                                                                       | Response in percentage |       |              |          |                   |  |
|-----------------------------------------------------------------------------------------------------------------------------|------------------------|-------|--------------|----------|-------------------|--|
| question                                                                                                                    | Strongly agree         | Agree | Not<br>Known | Disagree | Strongly disagree |  |
| Q1. Do you feel the present<br>Syllabus of RTM Nagpur<br>University for under<br>graduate and post<br>graduate is updated?  | 14.6                   | 55    | 17.2         | 11.9     | 1.3               |  |
| <b>Q2.</b> Was the content of syllabus relevant to the intended learners?                                                   | 6                      | 67.5  | 15.2         | 9.9      | 6                 |  |
| Q3. Is the course content interesting?                                                                                      | 16.6                   | 70.9  | 4.6          | 7.3      | 0.7               |  |
| <b>Q4.</b> Does the course curriculum fulfill your expectations?                                                            | 11.3                   | 56.3  | 12.6         | 15.2     | 4.6               |  |
| <b>Q5.</b> Does the syllabus create any interest to pursue postgraduation/Research?                                         | 10.6                   | 58.3  | 11.9         | 13.2     | 6                 |  |
| <b>Q6</b> . Do you feel that present syllabus enhances employability?                                                       | 7.9                    | 44.4  | 17.9         | 25.2     | 4.6               |  |
| <b>Q. 7</b> Does the course meet contemporary requirement?                                                                  | 4.6                    | 62.3  | 23.2         | 7.9      | 2                 |  |
| Q. 8 Does your choice of program help you in developing your personality?                                                   | 19.2                   | 63.6  | 8.6          | 7.3      | 1.3               |  |
| Q. 9 Do you feel that challenging project/ internship should be incorporated in the program offered by college/ university? | 28.5                   | 54.3  | 8.6          | 6.6      | 2                 |  |
| <b>Q. 10</b> Are the contents of syllabus fulfilling in terms of entrepreneurship development among the students?           | 11.3                   | 51.7  | 14.6         | 19.9     | 2.6               |  |

# Alumni's Feedback Report

We have received total **151** responses on the syllabus provided by Rashtrasant Tukdoji Maharaj Nagpur University, Nagpur. Based on the comments received from alumni, the analysis was carried out in the following form On an average **13%** alumni members are **strongly agree**, **59% agree**, 13**% neutral** (not known), **12% disagree** and **3% strongly disagree** with the current syllabus of the various programs designed by Rashtrasant Tukadoji Maharaj Nagpur University, Nagpur