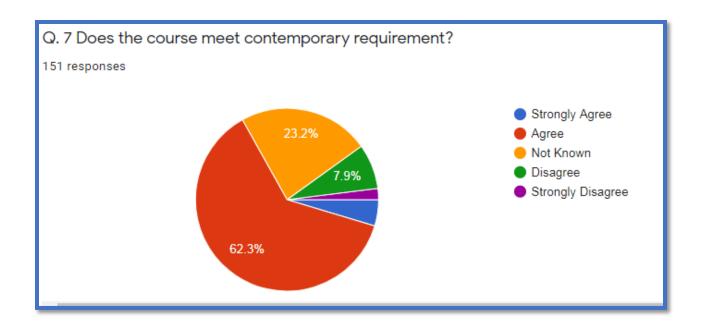

# **Alumni's Feedback Analysis**

| Curriculum evaluation                                                                                                       | Response in percentage |       |              |          |                   |  |
|-----------------------------------------------------------------------------------------------------------------------------|------------------------|-------|--------------|----------|-------------------|--|
| question                                                                                                                    | Strongly agree         | Agree | Not<br>Known | Disagree | Strongly disagree |  |
| Q1. Do you feel the present<br>Syllabus of RTM Nagpur<br>University for under<br>graduate and post<br>graduate is updated?  | 14.6                   | 55    | 17.2         | 11.9     | 1.3               |  |
| <b>Q2.</b> Was the content of syllabus relevant to the intended learners?                                                   | 6                      | 67.5  | 15.2         | 9.9      | 6                 |  |
| Q3. Is the course content interesting?                                                                                      | 16.6                   | 70.9  | 4.6          | 7.3      | 0.7               |  |
| <b>Q4.</b> Does the course curriculum fulfill your expectations?                                                            | 11.3                   | 56.3  | 12.6         | 15.2     | 4.6               |  |
| <b>Q5.</b> Does the syllabus create any interest to pursue postgraduation/Research?                                         | 10.6                   | 58.3  | 11.9         | 13.2     | 6                 |  |
| <b>Q6</b> . Do you feel that present syllabus enhances employability?                                                       | 7.9                    | 44.4  | 17.9         | 25.2     | 4.6               |  |
| <b>Q. 7</b> Does the course meet contemporary requirement?                                                                  | 4.6                    | 62.3  | 23.2         | 7.9      | 2                 |  |
| Q. 8 Does your choice of program help you in developing your personality?                                                   | 19.2                   | 63.6  | 8.6          | 7.3      | 1.3               |  |
| Q. 9 Do you feel that challenging project/ internship should be incorporated in the program offered by college/ university? | 28.5                   | 54.3  | 8.6          | 6.6      | 2                 |  |
| <b>Q. 10</b> Are the contents of syllabus fulfilling in terms of entrepreneurship development among the students?           | 11.3                   | 51.7  | 14.6         | 19.9     | 2.6               |  |

# Alumni's Feedback Report

We have received total **151** responses on the syllabus provided by Rashtrasant Tukdoji Maharaj Nagpur University, Nagpur. Based on the comments received from alumni, the analysis was carried out in the following form On an average **13%** alumni members are **strongly agree**, **59% agree**, 13**% neutral** (not known), **12% disagree** and **3% strongly disagree** with the current syllabus of the various programs designed by Rashtrasant Tukadoji Maharaj Nagpur University, Nagpur