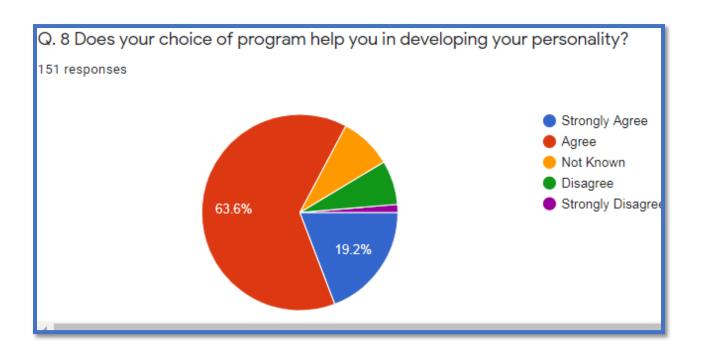

# **Alumni's Feedback Analysis**

| Curriculum evaluation                                                                                                       | Response in percentage |       |              |          |                   |  |
|-----------------------------------------------------------------------------------------------------------------------------|------------------------|-------|--------------|----------|-------------------|--|
| question                                                                                                                    | Strongly agree         | Agree | Not<br>Known | Disagree | Strongly disagree |  |
| Q1. Do you feel the present<br>Syllabus of RTM Nagpur<br>University for under<br>graduate and post<br>graduate is updated?  | 14.6                   | 55    | 17.2         | 11.9     | 1.3               |  |
| <b>Q2.</b> Was the content of syllabus relevant to the intended learners?                                                   | 6                      | 67.5  | 15.2         | 9.9      | 6                 |  |
| Q3. Is the course content interesting?                                                                                      | 16.6                   | 70.9  | 4.6          | 7.3      | 0.7               |  |
| <b>Q4.</b> Does the course curriculum fulfill your expectations?                                                            | 11.3                   | 56.3  | 12.6         | 15.2     | 4.6               |  |
| <b>Q5.</b> Does the syllabus create any interest to pursue postgraduation/Research?                                         | 10.6                   | 58.3  | 11.9         | 13.2     | 6                 |  |
| <b>Q6</b> . Do you feel that present syllabus enhances employability?                                                       | 7.9                    | 44.4  | 17.9         | 25.2     | 4.6               |  |
| <b>Q. 7</b> Does the course meet contemporary requirement?                                                                  | 4.6                    | 62.3  | 23.2         | 7.9      | 2                 |  |
| Q. 8 Does your choice of program help you in developing your personality?                                                   | 19.2                   | 63.6  | 8.6          | 7.3      | 1.3               |  |
| Q. 9 Do you feel that challenging project/ internship should be incorporated in the program offered by college/ university? | 28.5                   | 54.3  | 8.6          | 6.6      | 2                 |  |
| <b>Q. 10</b> Are the contents of syllabus fulfilling in terms of entrepreneurship development among the students?           | 11.3                   | 51.7  | 14.6         | 19.9     | 2.6               |  |