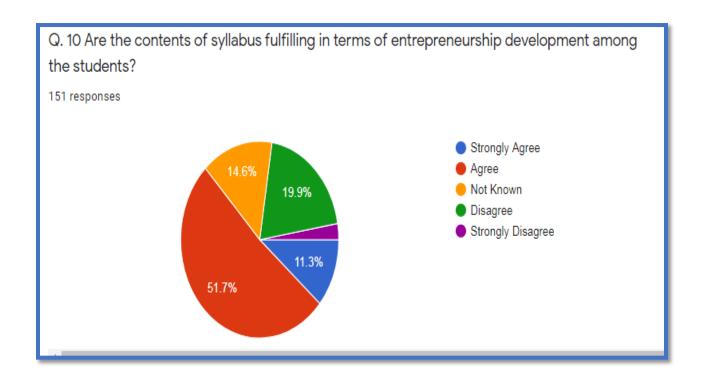

# **Alumni's Feedback Analysis**

| Curriculum evaluation                                                                                                       | Response in percentage |       |              |          |                   |  |
|-----------------------------------------------------------------------------------------------------------------------------|------------------------|-------|--------------|----------|-------------------|--|
| question                                                                                                                    | Strongly agree         | Agree | Not<br>Known | Disagree | Strongly disagree |  |
| Q1. Do you feel the present<br>Syllabus of RTM Nagpur<br>University for under<br>graduate and post<br>graduate is updated?  | 14.6                   | 55    | 17.2         | 11.9     | 1.3               |  |
| <b>Q2.</b> Was the content of syllabus relevant to the intended learners?                                                   | 6                      | 67.5  | 15.2         | 9.9      | 6                 |  |
| Q3. Is the course content interesting?                                                                                      | 16.6                   | 70.9  | 4.6          | 7.3      | 0.7               |  |
| <b>Q4.</b> Does the course curriculum fulfill your expectations?                                                            | 11.3                   | 56.3  | 12.6         | 15.2     | 4.6               |  |
| <b>Q5.</b> Does the syllabus create any interest to pursue postgraduation/Research?                                         | 10.6                   | 58.3  | 11.9         | 13.2     | 6                 |  |
| <b>Q6</b> . Do you feel that present syllabus enhances employability?                                                       | 7.9                    | 44.4  | 17.9         | 25.2     | 4.6               |  |
| <b>Q. 7</b> Does the course meet contemporary requirement?                                                                  | 4.6                    | 62.3  | 23.2         | 7.9      | 2                 |  |
| Q. 8 Does your choice of program help you in developing your personality?                                                   | 19.2                   | 63.6  | 8.6          | 7.3      | 1.3               |  |
| Q. 9 Do you feel that challenging project/ internship should be incorporated in the program offered by college/ university? | 28.5                   | 54.3  | 8.6          | 6.6      | 2                 |  |
| <b>Q. 10</b> Are the contents of syllabus fulfilling in terms of entrepreneurship development among the students?           | 11.3                   | 51.7  | 14.6         | 19.9     | 2.6               |  |