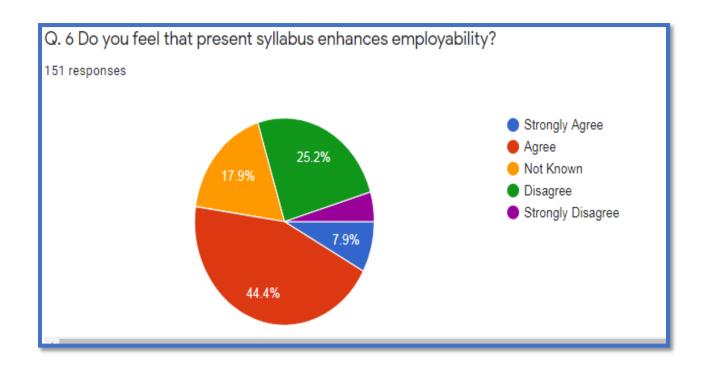

# **Alumni's Feedback Analysis**

| Curriculum evaluation                                                                                                       | Response in percentage |       |              |          |                   |  |
|-----------------------------------------------------------------------------------------------------------------------------|------------------------|-------|--------------|----------|-------------------|--|
| question                                                                                                                    | Strongly agree         | Agree | Not<br>Known | Disagree | Strongly disagree |  |
| Q1. Do you feel the present<br>Syllabus of RTM Nagpur<br>University for under<br>graduate and post<br>graduate is updated?  | 14.6                   | 55    | 17.2         | 11.9     | 1.3               |  |
| <b>Q2.</b> Was the content of syllabus relevant to the intended learners?                                                   | 6                      | 67.5  | 15.2         | 9.9      | 6                 |  |
| Q3. Is the course content interesting?                                                                                      | 16.6                   | 70.9  | 4.6          | 7.3      | 0.7               |  |
| <b>Q4.</b> Does the course curriculum fulfill your expectations?                                                            | 11.3                   | 56.3  | 12.6         | 15.2     | 4.6               |  |
| <b>Q5.</b> Does the syllabus create any interest to pursue postgraduation/Research?                                         | 10.6                   | 58.3  | 11.9         | 13.2     | 6                 |  |
| <b>Q6</b> . Do you feel that present syllabus enhances employability?                                                       | 7.9                    | 44.4  | 17.9         | 25.2     | 4.6               |  |
| <b>Q. 7</b> Does the course meet contemporary requirement?                                                                  | 4.6                    | 62.3  | 23.2         | 7.9      | 2                 |  |
| Q. 8 Does your choice of program help you in developing your personality?                                                   | 19.2                   | 63.6  | 8.6          | 7.3      | 1.3               |  |
| Q. 9 Do you feel that challenging project/ internship should be incorporated in the program offered by college/ university? | 28.5                   | 54.3  | 8.6          | 6.6      | 2                 |  |
| <b>Q. 10</b> Are the contents of syllabus fulfilling in terms of entrepreneurship development among the students?           | 11.3                   | 51.7  | 14.6         | 19.9     | 2.6               |  |

# Alumni's Feedback Report

We have received total **151** responses on the syllabus provided by Rashtrasant Tukdoji Maharaj Nagpur University, Nagpur. Based on the comments received from alumni, the analysis was carried out in the following form On an average **13%** alumni members are **strongly agree**, **59% agree**, 13**% neutral** (not known), **12% disagree** and **3% strongly disagree** with the current syllabus of the various programs designed by Rashtrasant Tukadoji Maharaj Nagpur University, Nagpur