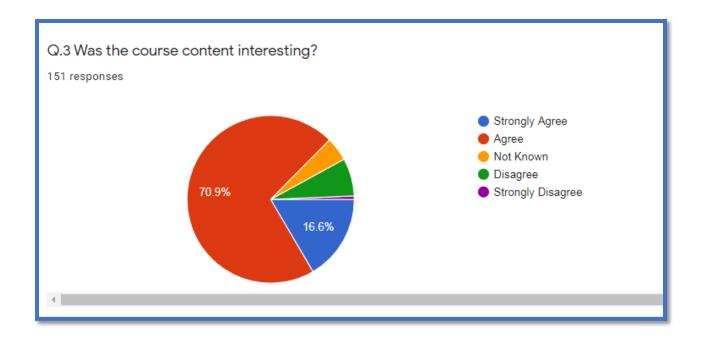

# **Alumni's Feedback Analysis**

| Curriculum evaluation                                                                                                       | Response in percentage |       |              |          |                   |  |
|-----------------------------------------------------------------------------------------------------------------------------|------------------------|-------|--------------|----------|-------------------|--|
| question                                                                                                                    | Strongly agree         | Agree | Not<br>Known | Disagree | Strongly disagree |  |
| Q1. Do you feel the present<br>Syllabus of RTM Nagpur<br>University for under<br>graduate and post<br>graduate is updated?  | 14.6                   | 55    | 17.2         | 11.9     | 1.3               |  |
| <b>Q2.</b> Was the content of syllabus relevant to the intended learners?                                                   | 6                      | 67.5  | 15.2         | 9.9      | 6                 |  |
| Q3. Is the course content interesting?                                                                                      | 16.6                   | 70.9  | 4.6          | 7.3      | 0.7               |  |
| <b>Q4.</b> Does the course curriculum fulfill your expectations?                                                            | 11.3                   | 56.3  | 12.6         | 15.2     | 4.6               |  |
| <b>Q5.</b> Does the syllabus create any interest to pursue postgraduation/Research?                                         | 10.6                   | 58.3  | 11.9         | 13.2     | 6                 |  |
| <b>Q6</b> . Do you feel that present syllabus enhances employability?                                                       | 7.9                    | 44.4  | 17.9         | 25.2     | 4.6               |  |
| <b>Q. 7</b> Does the course meet contemporary requirement?                                                                  | 4.6                    | 62.3  | 23.2         | 7.9      | 2                 |  |
| Q. 8 Does your choice of program help you in developing your personality?                                                   | 19.2                   | 63.6  | 8.6          | 7.3      | 1.3               |  |
| Q. 9 Do you feel that challenging project/ internship should be incorporated in the program offered by college/ university? | 28.5                   | 54.3  | 8.6          | 6.6      | 2                 |  |
| <b>Q. 10</b> Are the contents of syllabus fulfilling in terms of entrepreneurship development among the students?           | 11.3                   | 51.7  | 14.6         | 19.9     | 2.6               |  |

# Alumni's Feedback Report

We have received total **151** responses on the syllabus provided by Rashtrasant Tukdoji Maharaj Nagpur University, Nagpur. Based on the comments received from alumni, the analysis was carried out in the following form On an average **13%** alumni members are **strongly agree**, **59% agree**, 13**% neutral** (not known), **12% disagree** and **3% strongly disagree** with the current syllabus of the various programs designed by Rashtrasant Tukadoji Maharaj Nagpur University, Nagpur