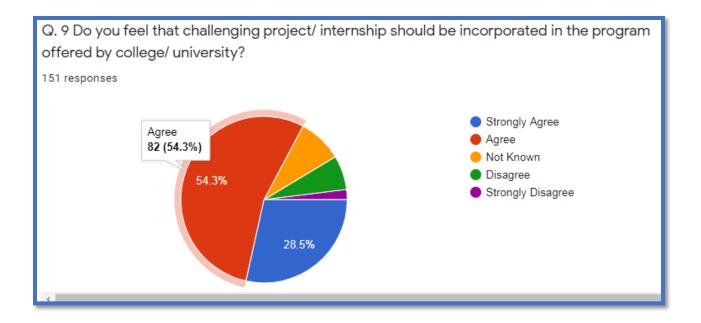

# **Alumni's Feedback Analysis**

| Curriculum evaluation                                                                                                       | Response in percentage |       |              |          |                   |  |
|-----------------------------------------------------------------------------------------------------------------------------|------------------------|-------|--------------|----------|-------------------|--|
| question                                                                                                                    | Strongly agree         | Agree | Not<br>Known | Disagree | Strongly disagree |  |
| Q1. Do you feel the present<br>Syllabus of RTM Nagpur<br>University for under<br>graduate and post<br>graduate is updated?  | 14.6                   | 55    | 17.2         | 11.9     | 1.3               |  |
| <b>Q2.</b> Was the content of syllabus relevant to the intended learners?                                                   | 6                      | 67.5  | 15.2         | 9.9      | 6                 |  |
| Q3. Is the course content interesting?                                                                                      | 16.6                   | 70.9  | 4.6          | 7.3      | 0.7               |  |
| <b>Q4.</b> Does the course curriculum fulfill your expectations?                                                            | 11.3                   | 56.3  | 12.6         | 15.2     | 4.6               |  |
| <b>Q5.</b> Does the syllabus create any interest to pursue postgraduation/Research?                                         | 10.6                   | 58.3  | 11.9         | 13.2     | 6                 |  |
| <b>Q6</b> . Do you feel that present syllabus enhances employability?                                                       | 7.9                    | 44.4  | 17.9         | 25.2     | 4.6               |  |
| <b>Q. 7</b> Does the course meet contemporary requirement?                                                                  | 4.6                    | 62.3  | 23.2         | 7.9      | 2                 |  |
| Q. 8 Does your choice of program help you in developing your personality?                                                   | 19.2                   | 63.6  | 8.6          | 7.3      | 1.3               |  |
| Q. 9 Do you feel that challenging project/ internship should be incorporated in the program offered by college/ university? | 28.5                   | 54.3  | 8.6          | 6.6      | 2                 |  |
| <b>Q. 10</b> Are the contents of syllabus fulfilling in terms of entrepreneurship development among the students?           | 11.3                   | 51.7  | 14.6         | 19.9     | 2.6               |  |