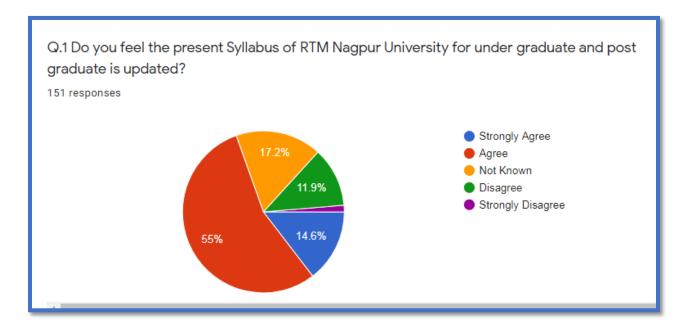

# **Alumni's Feedback Analysis**

| Curriculum evaluation                                                                                                       | Response in percentage |       |              |          |                   |  |
|-----------------------------------------------------------------------------------------------------------------------------|------------------------|-------|--------------|----------|-------------------|--|
| question                                                                                                                    | Strongly agree         | Agree | Not<br>Known | Disagree | Strongly disagree |  |
| Q1. Do you feel the present<br>Syllabus of RTM Nagpur<br>University for under<br>graduate and post<br>graduate is updated?  | 14.6                   | 55    | 17.2         | 11.9     | 1.3               |  |
| <b>Q2.</b> Was the content of syllabus relevant to the intended learners?                                                   | 6                      | 67.5  | 15.2         | 9.9      | 6                 |  |
| Q3. Is the course content interesting?                                                                                      | 16.6                   | 70.9  | 4.6          | 7.3      | 0.7               |  |
| <b>Q4.</b> Does the course curriculum fulfill your expectations?                                                            | 11.3                   | 56.3  | 12.6         | 15.2     | 4.6               |  |
| <b>Q5.</b> Does the syllabus create any interest to pursue postgraduation/Research?                                         | 10.6                   | 58.3  | 11.9         | 13.2     | 6                 |  |
| <b>Q6</b> . Do you feel that present syllabus enhances employability?                                                       | 7.9                    | 44.4  | 17.9         | 25.2     | 4.6               |  |
| <b>Q. 7</b> Does the course meet contemporary requirement?                                                                  | 4.6                    | 62.3  | 23.2         | 7.9      | 2                 |  |
| Q. 8 Does your choice of program help you in developing your personality?                                                   | 19.2                   | 63.6  | 8.6          | 7.3      | 1.3               |  |
| Q. 9 Do you feel that challenging project/ internship should be incorporated in the program offered by college/ university? | 28.5                   | 54.3  | 8.6          | 6.6      | 2                 |  |
| <b>Q. 10</b> Are the contents of syllabus fulfilling in terms of entrepreneurship development among the students?           | 11.3                   | 51.7  | 14.6         | 19.9     | 2.6               |  |

# Alumni's Feedback Report

We have received total **151** responses on the syllabus provided by Rashtrasant Tukdoji Maharaj Nagpur University, Nagpur. Based on the comments received from alumni, the analysis was carried out in the following form On an average **13%** alumni members are **strongly agree**, **59% agree**, 13**% neutral** (not known), **12% disagree** and **3% strongly disagree** with the current syllabus of the various programs designed by Rashtrasant Tukadoji Maharaj Nagpur University, Nagpur