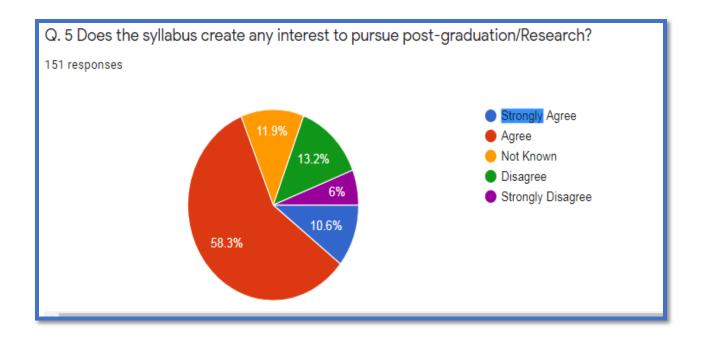

# **Alumni's Feedback Analysis**

| Curriculum evaluation                                                                                                       | Response in percentage |       |              |          |                   |  |
|-----------------------------------------------------------------------------------------------------------------------------|------------------------|-------|--------------|----------|-------------------|--|
| question                                                                                                                    | Strongly agree         | Agree | Not<br>Known | Disagree | Strongly disagree |  |
| Q1. Do you feel the present<br>Syllabus of RTM Nagpur<br>University for under<br>graduate and post<br>graduate is updated?  | 14.6                   | 55    | 17.2         | 11.9     | 1.3               |  |
| <b>Q2.</b> Was the content of syllabus relevant to the intended learners?                                                   | 6                      | 67.5  | 15.2         | 9.9      | 6                 |  |
| Q3. Is the course content interesting?                                                                                      | 16.6                   | 70.9  | 4.6          | 7.3      | 0.7               |  |
| <b>Q4.</b> Does the course curriculum fulfill your expectations?                                                            | 11.3                   | 56.3  | 12.6         | 15.2     | 4.6               |  |
| <b>Q5.</b> Does the syllabus create any interest to pursue postgraduation/Research?                                         | 10.6                   | 58.3  | 11.9         | 13.2     | 6                 |  |
| <b>Q6</b> . Do you feel that present syllabus enhances employability?                                                       | 7.9                    | 44.4  | 17.9         | 25.2     | 4.6               |  |
| <b>Q. 7</b> Does the course meet contemporary requirement?                                                                  | 4.6                    | 62.3  | 23.2         | 7.9      | 2                 |  |
| Q. 8 Does your choice of program help you in developing your personality?                                                   | 19.2                   | 63.6  | 8.6          | 7.3      | 1.3               |  |
| Q. 9 Do you feel that challenging project/ internship should be incorporated in the program offered by college/ university? | 28.5                   | 54.3  | 8.6          | 6.6      | 2                 |  |
| <b>Q. 10</b> Are the contents of syllabus fulfilling in terms of entrepreneurship development among the students?           | 11.3                   | 51.7  | 14.6         | 19.9     | 2.6               |  |

# Alumni's Feedback Report

We have received total **151** responses on the syllabus provided by Rashtrasant Tukdoji Maharaj Nagpur University, Nagpur. Based on the comments received from alumni, the analysis was carried out in the following form On an average **13%** alumni members are **strongly agree**, **59% agree**, 13**% neutral** (not known), **12% disagree** and **3% strongly disagree** with the current syllabus of the various programs designed by Rashtrasant Tukadoji Maharaj Nagpur University, Nagpur