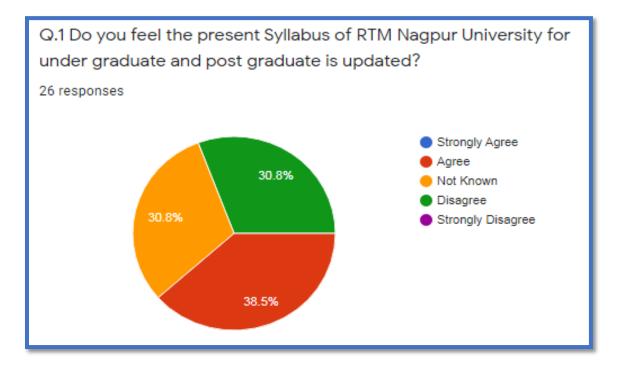

# **Alumni's Feedback Analysis**

| Curriculum evaluation                                                                                                     | Response in percentage |       |       |          |                   |
|---------------------------------------------------------------------------------------------------------------------------|------------------------|-------|-------|----------|-------------------|
| question                                                                                                                  | Strongly agree         | Agree | Not   | Disagree | Strongly disagree |
| Q1. Do you feel the present Syllabus of RTM Nagpur University for under graduate and post graduate is updated?            | 0                      | 38.5  | 30.8  | 30.8     | 0                 |
| Q2. Was the content of syllabus relevant to the intended learners?                                                        | 3.8                    | 30.8  | 38.5  | 26.9     | 0                 |
| Q3. Is the course content interesting?                                                                                    | 0                      | 46.2  | 34.6  | 15.4     | 3.8               |
| Q4. Does the course curriculum fulfill your expectations?                                                                 | 0                      | 38.5  | 30.8  | 26.9     | 3.8               |
| Q5. Does the syllabus create any interest to pursue post-graduation/Research?                                             | 3.8                    | 38.5  | 34.6  | 23.1     | 0                 |
| <b>Q6</b> . Do you feel that present syllabus enhances employability?                                                     | 0                      | 11.5  | 50    | 38.5     | 0                 |
| Q. 7 Does the course meet contemporary requirement?                                                                       | 3.8                    | 34.6  | 46.2  | 15.4     | 0                 |
| Q. 8 Does your choice of program help you in developing your personality?                                                 | 15.4                   | 53.8  | 19.2  | 11.5     | 0                 |
| Q. 9 Do you feel that challenging project/internship should be incorporated in the program offered by college/university? | 50                     | 34.6  | 15.4  | 0        | 0                 |
| Q. 10 Are the contents of syllabus fulfilling in terms of entrepreneurship development among the students?                | 3.8                    | 34.6  | 30.8  | 30.8     | 0                 |
| average                                                                                                                   | 8.06                   | 35.01 | 33.09 | 21.93    |                   |