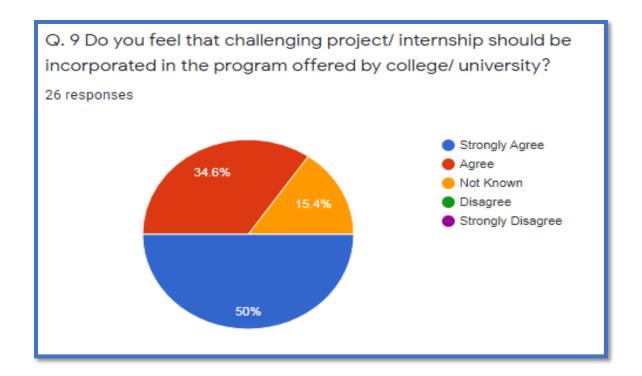

# **Alumni's Feedback Analysis**

| Curriculum evaluation                                                                                                     | Response in percentage |       |       |          |                   |
|---------------------------------------------------------------------------------------------------------------------------|------------------------|-------|-------|----------|-------------------|
| question                                                                                                                  | Strongly agree         | Agree | Not   | Disagree | Strongly disagree |
| Q1. Do you feel the present Syllabus of RTM Nagpur University for under graduate and post graduate is updated?            | 0                      | 38.5  | 30.8  | 30.8     | 0                 |
| Q2. Was the content of syllabus relevant to the intended learners?                                                        | 3.8                    | 30.8  | 38.5  | 26.9     | 0                 |
| Q3. Is the course content interesting?                                                                                    | 0                      | 46.2  | 34.6  | 15.4     | 3.8               |
| Q4. Does the course curriculum fulfill your expectations?                                                                 | 0                      | 38.5  | 30.8  | 26.9     | 3.8               |
| Q5. Does the syllabus create any interest to pursue post-graduation/Research?                                             | 3.8                    | 38.5  | 34.6  | 23.1     | 0                 |
| <b>Q6</b> . Do you feel that present syllabus enhances employability?                                                     | 0                      | 11.5  | 50    | 38.5     | 0                 |
| Q. 7 Does the course meet contemporary requirement?                                                                       | 3.8                    | 34.6  | 46.2  | 15.4     | 0                 |
| Q. 8 Does your choice of program help you in developing your personality?                                                 | 15.4                   | 53.8  | 19.2  | 11.5     | 0                 |
| Q. 9 Do you feel that challenging project/internship should be incorporated in the program offered by college/university? | 50                     | 34.6  | 15.4  | 0        | 0                 |
| Q. 10 Are the contents of syllabus fulfilling in terms of entrepreneurship development among the students?                | 3.8                    | 34.6  | 30.8  | 30.8     | 0                 |
| average                                                                                                                   | 8.06                   | 35.01 | 33.09 | 21.93    |                   |

### Alumni's Feedback Report

On an average **8.06%** alumni members are **strongly agree**, **35.01% agree**, 33.09% **neutral** (not known21.93% **disagree** and **0.76% strongly disagree** with the current syllabus of the various programs designed by Rashtrasant Tukdoji Maharaj Nagpur University, Nagpur. We have received total **26** responses on the syllabus provided by Rashtrasant Tukdoji Maharaj Nagpur University, Nagpur. Based on the comments received from alumni, the analysis was carried out in the following form.