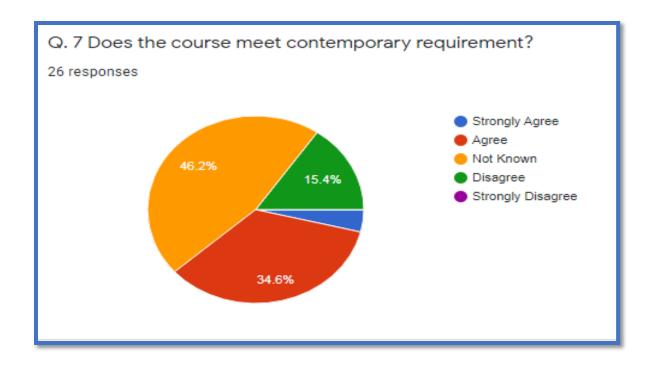

# **Alumni's Feedback Analysis**

| Curriculum evaluation                                                                                                     | Response in percentage |       |       |          |                   |
|---------------------------------------------------------------------------------------------------------------------------|------------------------|-------|-------|----------|-------------------|
| question                                                                                                                  | Strongly agree         | Agree | Not   | Disagree | Strongly disagree |
| Q1. Do you feel the present Syllabus of RTM Nagpur University for under graduate and post graduate is updated?            | 0                      | 38.5  | 30.8  | 30.8     | 0                 |
| Q2. Was the content of syllabus relevant to the intended learners?                                                        | 3.8                    | 30.8  | 38.5  | 26.9     | 0                 |
| Q3. Is the course content interesting?                                                                                    | 0                      | 46.2  | 34.6  | 15.4     | 3.8               |
| Q4. Does the course curriculum fulfill your expectations?                                                                 | 0                      | 38.5  | 30.8  | 26.9     | 3.8               |
| Q5. Does the syllabus create any interest to pursue post-graduation/Research?                                             | 3.8                    | 38.5  | 34.6  | 23.1     | 0                 |
| <b>Q6</b> . Do you feel that present syllabus enhances employability?                                                     | 0                      | 11.5  | 50    | 38.5     | 0                 |
| Q. 7 Does the course meet contemporary requirement?                                                                       | 3.8                    | 34.6  | 46.2  | 15.4     | 0                 |
| Q. 8 Does your choice of program help you in developing your personality?                                                 | 15.4                   | 53.8  | 19.2  | 11.5     | 0                 |
| Q. 9 Do you feel that challenging project/internship should be incorporated in the program offered by college/university? | 50                     | 34.6  | 15.4  | 0        | 0                 |
| Q. 10 Are the contents of syllabus fulfilling in terms of entrepreneurship development among the students?                | 3.8                    | 34.6  | 30.8  | 30.8     | 0                 |
| average                                                                                                                   | 8.06                   | 35.01 | 33.09 | 21.93    |                   |

### Alumni's Feedback Report

On an average **8.06%** alumni members are **strongly agree**, **35.01% agree**, 33.09% **neutral** (not known21.93% **disagree** and **0.76% strongly disagree** with the current syllabus of the various programs designed by Rashtrasant Tukdoji Maharaj Nagpur University, Nagpur. We have received total **26** responses on the syllabus provided by Rashtrasant Tukdoji Maharaj Nagpur University, Nagpur. Based on the comments received from alumni, the analysis was carried out in the following form.