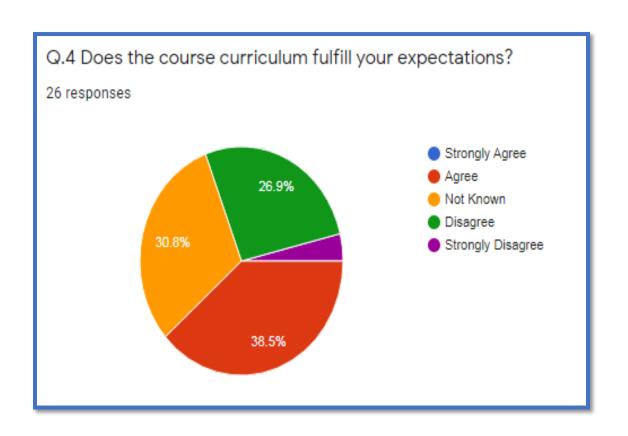

# **Alumni's Feedback Analysis**

| Curriculum evaluation                                                                                                     | Response in percentage |       |       |          |                   |
|---------------------------------------------------------------------------------------------------------------------------|------------------------|-------|-------|----------|-------------------|
| question                                                                                                                  | Strongly agree         | Agree | Not   | Disagree | Strongly disagree |
| Q1. Do you feel the present Syllabus of RTM Nagpur University for under graduate and post graduate is updated?            | 0                      | 38.5  | 30.8  | 30.8     | 0                 |
| Q2. Was the content of syllabus relevant to the intended learners?                                                        | 3.8                    | 30.8  | 38.5  | 26.9     | 0                 |
| Q3. Is the course content interesting?                                                                                    | 0                      | 46.2  | 34.6  | 15.4     | 3.8               |
| Q4. Does the course curriculum fulfill your expectations?                                                                 | 0                      | 38.5  | 30.8  | 26.9     | 3.8               |
| Q5. Does the syllabus create any interest to pursue post-graduation/Research?                                             | 3.8                    | 38.5  | 34.6  | 23.1     | 0                 |
| <b>Q6</b> . Do you feel that present syllabus enhances employability?                                                     | 0                      | 11.5  | 50    | 38.5     | 0                 |
| Q. 7 Does the course meet contemporary requirement?                                                                       | 3.8                    | 34.6  | 46.2  | 15.4     | 0                 |
| Q. 8 Does your choice of program help you in developing your personality?                                                 | 15.4                   | 53.8  | 19.2  | 11.5     | 0                 |
| Q. 9 Do you feel that challenging project/internship should be incorporated in the program offered by college/university? | 50                     | 34.6  | 15.4  | 0        | 0                 |
| Q. 10 Are the contents of syllabus fulfilling in terms of entrepreneurship development among the students?                | 3.8                    | 34.6  | 30.8  | 30.8     | 0                 |
| average                                                                                                                   | 8.06                   | 35.01 | 33.09 | 21.93    |                   |

### Alumni's Feedback Report

On an average **8.06%** alumni members are **strongly agree**, **35.01% agree**, 33.09% **neutral** (not known21.93% **disagree** and **0.76% strongly disagree** with the current syllabus of the various programs designed by Rashtrasant Tukdoji Maharaj Nagpur University, Nagpur. We have received total **26** responses on the syllabus provided by Rashtrasant Tukdoji Maharaj Nagpur University, Nagpur. Based on the comments received from alumni, the analysis was carried out in the following form.