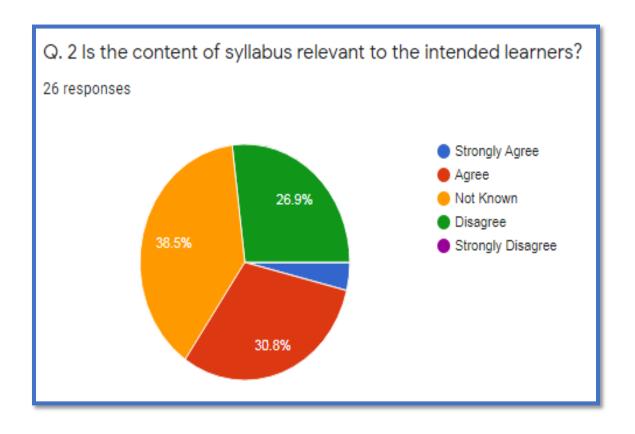

# **Alumni's Feedback Analysis**

| Curriculum evaluation                                                                                                     | Response in percentage |       |       |          |                   |
|---------------------------------------------------------------------------------------------------------------------------|------------------------|-------|-------|----------|-------------------|
| question                                                                                                                  | Strongly agree         | Agree | Not   | Disagree | Strongly disagree |
| Q1. Do you feel the present Syllabus of RTM Nagpur University for under graduate and post graduate is updated?            | 0                      | 38.5  | 30.8  | 30.8     | 0                 |
| Q2. Was the content of syllabus relevant to the intended learners?                                                        | 3.8                    | 30.8  | 38.5  | 26.9     | 0                 |
| Q3. Is the course content interesting?                                                                                    | 0                      | 46.2  | 34.6  | 15.4     | 3.8               |
| Q4. Does the course curriculum fulfill your expectations?                                                                 | 0                      | 38.5  | 30.8  | 26.9     | 3.8               |
| Q5. Does the syllabus create any interest to pursue post-graduation/Research?                                             | 3.8                    | 38.5  | 34.6  | 23.1     | 0                 |
| <b>Q6</b> . Do you feel that present syllabus enhances employability?                                                     | 0                      | 11.5  | 50    | 38.5     | 0                 |
| Q. 7 Does the course meet contemporary requirement?                                                                       | 3.8                    | 34.6  | 46.2  | 15.4     | 0                 |
| Q. 8 Does your choice of program help you in developing your personality?                                                 | 15.4                   | 53.8  | 19.2  | 11.5     | 0                 |
| Q. 9 Do you feel that challenging project/internship should be incorporated in the program offered by college/university? | 50                     | 34.6  | 15.4  | 0        | 0                 |
| Q. 10 Are the contents of syllabus fulfilling in terms of entrepreneurship development among the students?                | 3.8                    | 34.6  | 30.8  | 30.8     | 0                 |
| average                                                                                                                   | 8.06                   | 35.01 | 33.09 | 21.93    |                   |