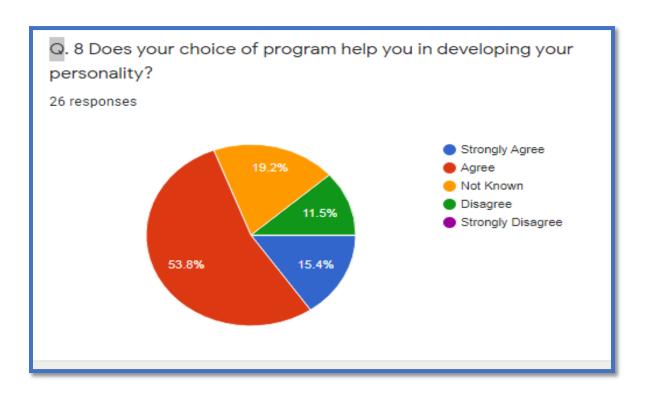

# **Alumni's Feedback Analysis**

| Curriculum evaluation                                                                                                     | Response in percentage |       |       |          |                   |
|---------------------------------------------------------------------------------------------------------------------------|------------------------|-------|-------|----------|-------------------|
| question                                                                                                                  | Strongly agree         | Agree | Not   | Disagree | Strongly disagree |
| Q1. Do you feel the present Syllabus of RTM Nagpur University for under graduate and post graduate is updated?            | 0                      | 38.5  | 30.8  | 30.8     | 0                 |
| Q2. Was the content of syllabus relevant to the intended learners?                                                        | 3.8                    | 30.8  | 38.5  | 26.9     | 0                 |
| Q3. Is the course content interesting?                                                                                    | 0                      | 46.2  | 34.6  | 15.4     | 3.8               |
| Q4. Does the course curriculum fulfill your expectations?                                                                 | 0                      | 38.5  | 30.8  | 26.9     | 3.8               |
| Q5. Does the syllabus create any interest to pursue post-graduation/Research?                                             | 3.8                    | 38.5  | 34.6  | 23.1     | 0                 |
| <b>Q6</b> . Do you feel that present syllabus enhances employability?                                                     | 0                      | 11.5  | 50    | 38.5     | 0                 |
| Q. 7 Does the course meet contemporary requirement?                                                                       | 3.8                    | 34.6  | 46.2  | 15.4     | 0                 |
| Q. 8 Does your choice of program help you in developing your personality?                                                 | 15.4                   | 53.8  | 19.2  | 11.5     | 0                 |
| Q. 9 Do you feel that challenging project/internship should be incorporated in the program offered by college/university? | 50                     | 34.6  | 15.4  | 0        | 0                 |
| Q. 10 Are the contents of syllabus fulfilling in terms of entrepreneurship development among the students?                | 3.8                    | 34.6  | 30.8  | 30.8     | 0                 |
| average                                                                                                                   | 8.06                   | 35.01 | 33.09 | 21.93    |                   |

### Alumni's Feedback Report

On an average **8.06%** alumni members are **strongly agree**, **35.01% agree**, 33.09% **neutral** (not known21.93% **disagree** and **0.76% strongly disagree** with the current syllabus of the various programs designed by Rashtrasant Tukdoji Maharaj Nagpur University, Nagpur. We have received total **26** responses on the syllabus provided by Rashtrasant Tukdoji Maharaj Nagpur University, Nagpur. Based on the comments received from alumni, the analysis was carried out in the following form.