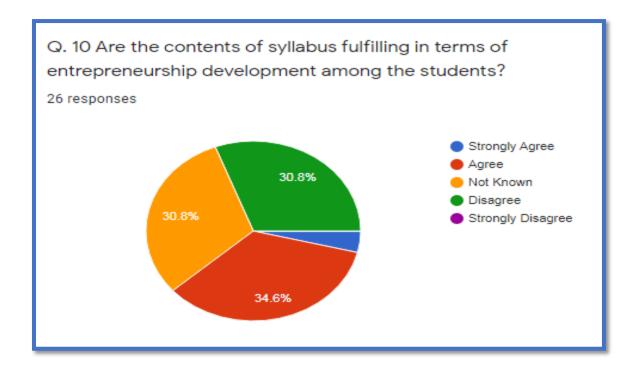

# **Alumni's Feedback Analysis**

| Curriculum evaluation                                                                                                     | Response in percentage |       |       |          |                   |
|---------------------------------------------------------------------------------------------------------------------------|------------------------|-------|-------|----------|-------------------|
| question                                                                                                                  | Strongly agree         | Agree | Not   | Disagree | Strongly disagree |
| Q1. Do you feel the present Syllabus of RTM Nagpur University for under graduate and post graduate is updated?            | 0                      | 38.5  | 30.8  | 30.8     | 0                 |
| Q2. Was the content of syllabus relevant to the intended learners?                                                        | 3.8                    | 30.8  | 38.5  | 26.9     | 0                 |
| Q3. Is the course content interesting?                                                                                    | 0                      | 46.2  | 34.6  | 15.4     | 3.8               |
| Q4. Does the course curriculum fulfill your expectations?                                                                 | 0                      | 38.5  | 30.8  | 26.9     | 3.8               |
| Q5. Does the syllabus create any interest to pursue post-graduation/Research?                                             | 3.8                    | 38.5  | 34.6  | 23.1     | 0                 |
| <b>Q6</b> . Do you feel that present syllabus enhances employability?                                                     | 0                      | 11.5  | 50    | 38.5     | 0                 |
| Q. 7 Does the course meet contemporary requirement?                                                                       | 3.8                    | 34.6  | 46.2  | 15.4     | 0                 |
| Q. 8 Does your choice of program help you in developing your personality?                                                 | 15.4                   | 53.8  | 19.2  | 11.5     | 0                 |
| Q. 9 Do you feel that challenging project/internship should be incorporated in the program offered by college/university? | 50                     | 34.6  | 15.4  | 0        | 0                 |
| Q. 10 Are the contents of syllabus fulfilling in terms of entrepreneurship development among the students?                | 3.8                    | 34.6  | 30.8  | 30.8     | 0                 |
| average                                                                                                                   | 8.06                   | 35.01 | 33.09 | 21.93    |                   |

### Alumni's Feedback Report

On an average **8.06%** alumni members are **strongly agree**, **35.01% agree**, 33.09% **neutral** (not known21.93% **disagree** and **0.76% strongly disagree** with the current syllabus of the various programs designed by Rashtrasant Tukdoji Maharaj Nagpur University, Nagpur. We have received total **26** responses on the syllabus provided by Rashtrasant Tukdoji Maharaj Nagpur University, Nagpur. Based on the comments received from alumni, the analysis was carried out in the following form.