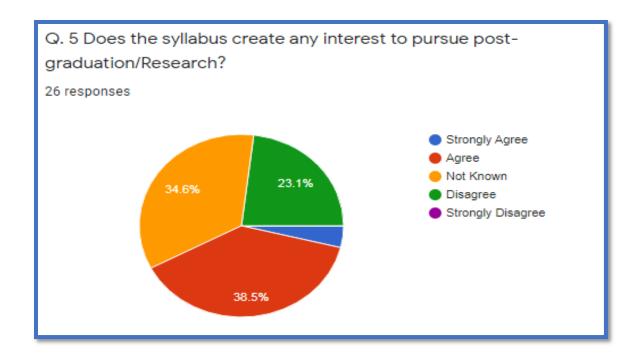

# **Alumni's Feedback Analysis**

| Curriculum evaluation                                                                                                     | Response in percentage |       |       |          |                   |
|---------------------------------------------------------------------------------------------------------------------------|------------------------|-------|-------|----------|-------------------|
| question                                                                                                                  | Strongly agree         | Agree | Not   | Disagree | Strongly disagree |
| Q1. Do you feel the present Syllabus of RTM Nagpur University for under graduate and post graduate is updated?            | 0                      | 38.5  | 30.8  | 30.8     | 0                 |
| Q2. Was the content of syllabus relevant to the intended learners?                                                        | 3.8                    | 30.8  | 38.5  | 26.9     | 0                 |
| Q3. Is the course content interesting?                                                                                    | 0                      | 46.2  | 34.6  | 15.4     | 3.8               |
| Q4. Does the course curriculum fulfill your expectations?                                                                 | 0                      | 38.5  | 30.8  | 26.9     | 3.8               |
| Q5. Does the syllabus create any interest to pursue post-graduation/Research?                                             | 3.8                    | 38.5  | 34.6  | 23.1     | 0                 |
| <b>Q6</b> . Do you feel that present syllabus enhances employability?                                                     | 0                      | 11.5  | 50    | 38.5     | 0                 |
| Q. 7 Does the course meet contemporary requirement?                                                                       | 3.8                    | 34.6  | 46.2  | 15.4     | 0                 |
| Q. 8 Does your choice of program help you in developing your personality?                                                 | 15.4                   | 53.8  | 19.2  | 11.5     | 0                 |
| Q. 9 Do you feel that challenging project/internship should be incorporated in the program offered by college/university? | 50                     | 34.6  | 15.4  | 0        | 0                 |
| Q. 10 Are the contents of syllabus fulfilling in terms of entrepreneurship development among the students?                | 3.8                    | 34.6  | 30.8  | 30.8     | 0                 |
| average                                                                                                                   | 8.06                   | 35.01 | 33.09 | 21.93    |                   |

### Alumni's Feedback Report

On an average **8.06%** alumni members are **strongly agree**, **35.01% agree**, 33.09% **neutral** (not known21.93% **disagree** and **0.76% strongly disagree** with the current syllabus of the various programs designed by Rashtrasant Tukdoji Maharaj Nagpur University, Nagpur. We have received total **26** responses on the syllabus provided by Rashtrasant Tukdoji Maharaj Nagpur University, Nagpur. Based on the comments received from alumni, the analysis was carried out in the following form.