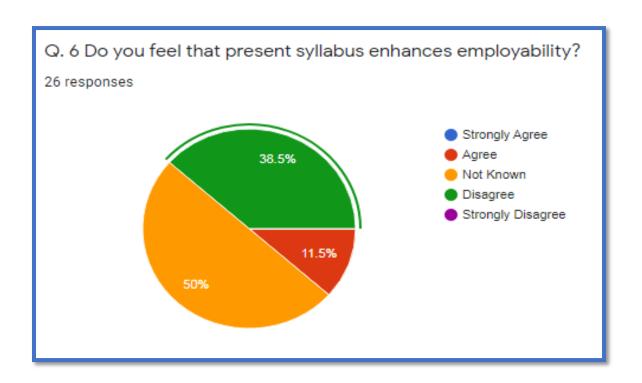

# **Alumni's Feedback Analysis**

| Curriculum evaluation                                                                                                     | Response in percentage |       |       |          |                   |
|---------------------------------------------------------------------------------------------------------------------------|------------------------|-------|-------|----------|-------------------|
| question                                                                                                                  | Strongly agree         | Agree | Not   | Disagree | Strongly disagree |
| Q1. Do you feel the present Syllabus of RTM Nagpur University for under graduate and post graduate is updated?            | 0                      | 38.5  | 30.8  | 30.8     | 0                 |
| Q2. Was the content of syllabus relevant to the intended learners?                                                        | 3.8                    | 30.8  | 38.5  | 26.9     | 0                 |
| Q3. Is the course content interesting?                                                                                    | 0                      | 46.2  | 34.6  | 15.4     | 3.8               |
| Q4. Does the course curriculum fulfill your expectations?                                                                 | 0                      | 38.5  | 30.8  | 26.9     | 3.8               |
| Q5. Does the syllabus create any interest to pursue post-graduation/Research?                                             | 3.8                    | 38.5  | 34.6  | 23.1     | 0                 |
| <b>Q6</b> . Do you feel that present syllabus enhances employability?                                                     | 0                      | 11.5  | 50    | 38.5     | 0                 |
| Q. 7 Does the course meet contemporary requirement?                                                                       | 3.8                    | 34.6  | 46.2  | 15.4     | 0                 |
| Q. 8 Does your choice of program help you in developing your personality?                                                 | 15.4                   | 53.8  | 19.2  | 11.5     | 0                 |
| Q. 9 Do you feel that challenging project/internship should be incorporated in the program offered by college/university? | 50                     | 34.6  | 15.4  | 0        | 0                 |
| Q. 10 Are the contents of syllabus fulfilling in terms of entrepreneurship development among the students?                | 3.8                    | 34.6  | 30.8  | 30.8     | 0                 |
| average                                                                                                                   | 8.06                   | 35.01 | 33.09 | 21.93    |                   |

### Alumni's Feedback Report

On an average **8.06%** alumni members are **strongly agree**, **35.01% agree**, 33.09% **neutral** (not known21.93% **disagree** and **0.76% strongly disagree** with the current syllabus of the various programs designed by Rashtrasant Tukdoji Maharaj Nagpur University, Nagpur. We have received total **26** responses on the syllabus provided by Rashtrasant Tukdoji Maharaj Nagpur University, Nagpur. Based on the comments received from alumni, the analysis was carried out in the following form.