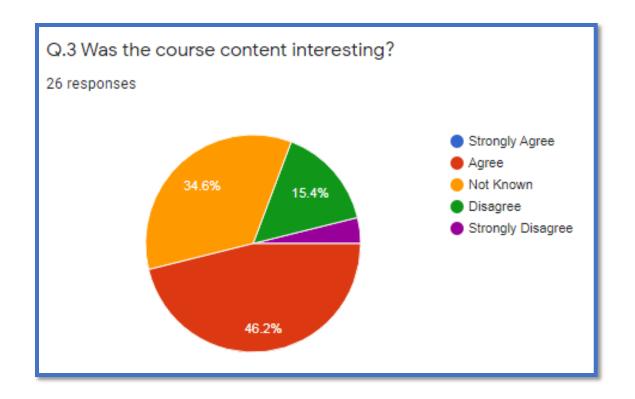

# **Alumni's Feedback Analysis**

| Curriculum evaluation                                                                                                     | Response in percentage |       |       |          |                   |
|---------------------------------------------------------------------------------------------------------------------------|------------------------|-------|-------|----------|-------------------|
| question                                                                                                                  | Strongly agree         | Agree | Not   | Disagree | Strongly disagree |
| Q1. Do you feel the present Syllabus of RTM Nagpur University for under graduate and post graduate is updated?            | 0                      | 38.5  | 30.8  | 30.8     | 0                 |
| Q2. Was the content of syllabus relevant to the intended learners?                                                        | 3.8                    | 30.8  | 38.5  | 26.9     | 0                 |
| Q3. Is the course content interesting?                                                                                    | 0                      | 46.2  | 34.6  | 15.4     | 3.8               |
| Q4. Does the course curriculum fulfill your expectations?                                                                 | 0                      | 38.5  | 30.8  | 26.9     | 3.8               |
| Q5. Does the syllabus create any interest to pursue post-graduation/Research?                                             | 3.8                    | 38.5  | 34.6  | 23.1     | 0                 |
| <b>Q6</b> . Do you feel that present syllabus enhances employability?                                                     | 0                      | 11.5  | 50    | 38.5     | 0                 |
| Q. 7 Does the course meet contemporary requirement?                                                                       | 3.8                    | 34.6  | 46.2  | 15.4     | 0                 |
| Q. 8 Does your choice of program help you in developing your personality?                                                 | 15.4                   | 53.8  | 19.2  | 11.5     | 0                 |
| Q. 9 Do you feel that challenging project/internship should be incorporated in the program offered by college/university? | 50                     | 34.6  | 15.4  | 0        | 0                 |
| Q. 10 Are the contents of syllabus fulfilling in terms of entrepreneurship development among the students?                | 3.8                    | 34.6  | 30.8  | 30.8     | 0                 |
| average                                                                                                                   | 8.06                   | 35.01 | 33.09 | 21.93    |                   |