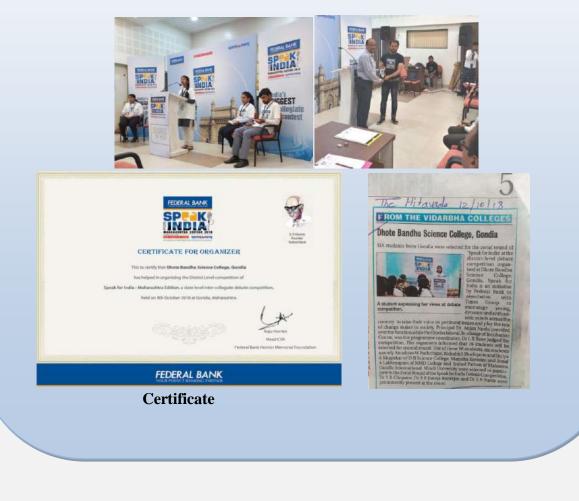

## SPEAK FOR INDIA A DISTRICT LEVEL DEBATE COMPETITION

To encourage young, dynamic and enthusiastic minds to raise their voice on pertinent issues and play the role of change maker in society along with nurturing the oratory skill of students, they were motivated to participate in an Intercollegiate Debate Competition, 'Speak for India' was jointly organized by Times of India, Maharashtra Times and Federal Bank at D. B. Science College Auditorium on 9<sup>th</sup> October, 2018. Speak for India is an initiative by Federal Bank in association with The Times of India Group and Maharashtra Times to encourage young, dynamic and enthusiastic minds across the nation to raise their voice on pertinent issues and play the role of change maker in society.