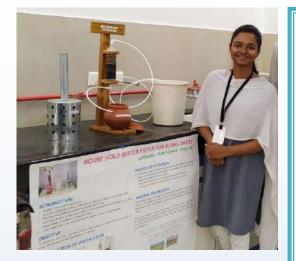

410787662

Acknowledgement by Mr. Lalwani

#### 2019-20

#### **MOTIVATION IN STUDENT INDUCTION PROGRAM**

During Students Induction Program (Swagatutsav) innovative ideas and suggestions were invited from the students which can be transformed into reality in the form of Project. Also, students were asked to be a member of Innovation Ecosystem.



#### **MOU WITH MCED**

On 9<sup>th</sup> December, 2020, Maharashtra Center for Entrepreneurship Development (MCED), an Autonomous Society working under Directorate of Industries, Government of Maharashtra and Dhote Bandhu Science College, Gondia have signed an MoU for Entrepreneurship Training and Research. This MoU will facilitate students of Incubation Center and B.Voc. to start their own business venture.



#### **RICE HUSK WATER FILTER**



**Rice Husk Water Filter** 

Ms. Tasneem Kausar Qureshi Sem B.Sc. student of IV Biotechnology designed an Household Water Filter for Rural Areas to treat the surface water to a drinkable quality to prevent causality in houses in rural areas due to water borne diseases, we designed low cost , effective water filter using agricultural waste material "rice husk" having great absorption properties and abundantly available in this area. This Project was guided by Prof. S. P. Timande, Head, Department of Microbiology & Prof. Sneha Jaiswal, Coordinator, Incubation Cell. This Project was presented in Raman Festival of Science and a research



## SPEAK FOR INDIA A DISTRICT LEVEL DEBATE COMPETITION

In collaboration with Times of India Group, Maharashtra Times and Federal Bank Speak for India – I