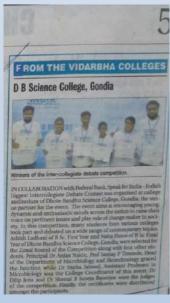

## SPEAK FOR INDIA A DISTRICT LEVEL DEBATE COMPETITION

To encourage young, dynamic and enthusiastic minds to raise their voice on pertinent issues and play the role of change maker in society along with nurturing the oratory skill of students, they were motivated to participate in an Intercollegiate Debate Competition, 'Speak for India' was jointly organized by Times of India, Maharashtra Times and Federal Bank at D. B. Science College Auditorium on 9<sup>th</sup> October, 2018. Speak for India is an initiative by Federal Bank in association with The Times of India Group and Maharashtra Times to encourage young, dynamic and enthusiastic minds across the nation to raise their voice on pertinent issues and play the role of change maker in society.