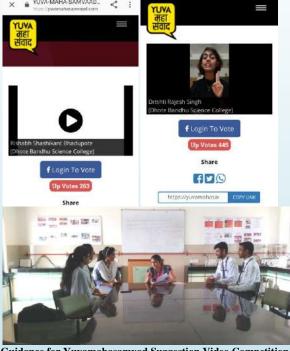

#### SUGGESTION VIDEO COMPETITION-YUVAMAHASAMVAAD

To promote youth inclusion in active citizenship & governance and to nurture the oratory skill. Students were motivated to participate in the suggestion video competition Yuvamahasamvaad organized by ACT. It is the biggest digitally structured platform enabling the youth to raise crucial questions, voice opinions, and deliberate with the decision makers on critical socio-economic challenges in Maharashtra. In this event out of 8 videos two videos made it to top 50 position.

- > Rishabh S. Bhadupote- Promoting Entrepreneurship
- Drishti R. Singh- Promoting Entrepreneurship
- > Appreciation E-mails were received to the achievers from Team ACT.

Guidance for Yuvamahasamvad Suggestion Video Competition