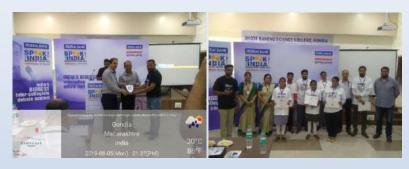

## SPEAK FOR INDIA A DISTRICT LEVEL DEBATE COMPETITION

To encourage young, dynamic and enthusiastic minds to raise their voice on pertinent issues and play the role of change maker in society along with nurturing the oratory skill of students, they were motivated to participate in an Intercollegiate Debate Competition, 'Speak for India' was jointly organized by Times of India, Maharashtra Times and Federal Bank at D. B. Science College Auditorium on 9<sup>th</sup> October, 2018. Speak for India is an initiative by Federal Bank in association with The Times of India Group and Maharashtra Times to encourage young, dynamic and enthusiastic minds across the nation to raise their voice on pertinent issues and play the role of change maker in society.