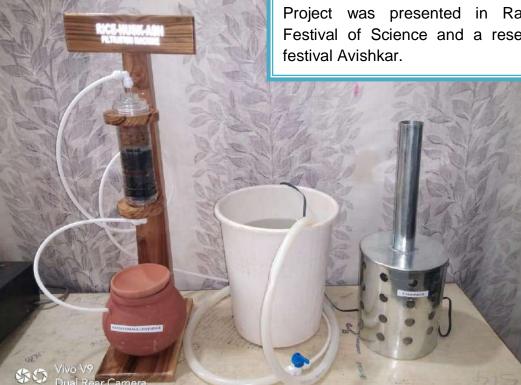

ng and Research. This MoU will facilitate students of Incubation Center and B.Voc. to start their own business venture.



#### **RICE HUSK WATER FILTER**



**Rice Husk Water Filter** 

Ms. Tasneem Kausar Qureshi Sem B.Sc. student of IV Biotechnology designed an Household Water Filter for Rural Areas to treat the surface water to a drinkable quality to prevent causality in houses in rural areas due to water borne diseases, we designed low cost , effective water filter using agricultural waste material "rice husk" having great absorption properties and abundantly available in this area. This Project was guided by Prof. S. P. Timande, Head, Department of Microbiology & Prof. Sneha Jaiswal, Coordinator, Incubation Cell. This Project was presented in Raman Festival of Science and a research



## SPEAK FOR INDIA A DISTRICT LEVEL DEBATE COMPETITION

In collaboration with Times of India Group, Maharashtra Times and Federal Bank Speak for India – India's biggest Intercollegiate Debate Contest was organized at college auditorium of Dhote Bandhu Science College, Gondia, the venue partner for the event on 5<sup>th</sup> August, 2019. Dr. Dilip Jena, Head, Department of English and Dr. S. B. Juneja Banerjee of Department of Zoology were the jury.

In this competition, many students from various colleges took part and debated on a wide range of contemporary topics. Mr. Ashish Ladhani of B. Sc. First Year and Ms. Neha Hume of B. Sc. Final Year of Dhote Bandhu Science College, Gondia were selected for the Zonal Round of the Competition along with four other students.

#### **Glimpses:**