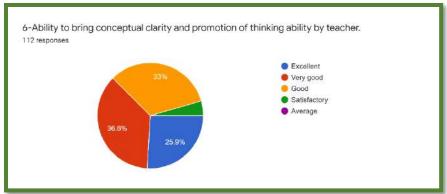

## **Department of Mathematics**

**Department of Languages** 

The analysis reflects 81% of the students strongly agreed to the fact that the syllabus was explained in detailed at the beginning of the session. Most of the students were satisfied with the institutional practice of evaluation criteria for internal examination, internal assessment and practical examination. Regarding the completion of syllabus before the examination, 73% of the students agreed that the syllabus was timely completed while the rest replied neutrally. The feedback was taken five-point scale i.e., excellent, very good, good, satisfactory and average. The student feedback was satisfying with most of the students being happy about the different dimensions of the syllabus. The were convinced of the efficiency of the syllabus in meeting their employment requirements. The feedback proved the satisfaction of the students regarding the institution. A constant area which needed improvement was the timely publication of results.