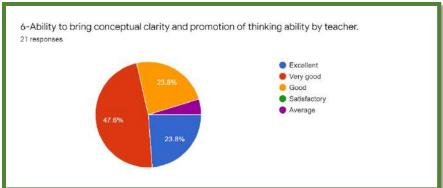

## **Department of Mathematics**

**Department of Languages** 

The analysis reflects 81% of the students strongly agreed to the fact that the syllabus was explained in detailed at the beginning of the session. Most of the students were satisfied with the institutional practice of evaluation criteria for internal examination, internal assessment and practical examination. Regarding the completion of syllabus before the examination, 73% of the students agreed that the syllabus was timely completed while the rest replied neutrally. The feedback was taken five-point scale i.e., excellent, very good, good, satisfactory and average. The student feedback was satisfying with most of the students being happy about the different dimensions of the syllabus. The were convinced of the efficiency of the syllabus in meeting their employment requirements. The feedback proved the satisfaction of the students regarding the institution. A constant area which needed improvement was the timely publication of results.