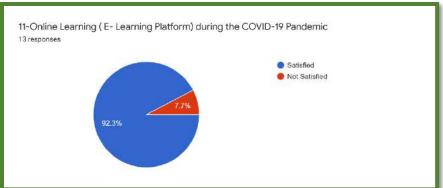

| 2/22, 11:17 AM           | Dhote Bandhu Science College, Gonda                    |
|--------------------------|--------------------------------------------------------|
| 10-Teacher's overall per | formance.*                                             |
| Excellent                |                                                        |
| O Very good              |                                                        |
| Good                     |                                                        |
| O Satisfactory           |                                                        |
| ○ Average                |                                                        |
| 11-Online Learning (E- I | earning Platform) during the COVID-19 Pandemic *       |
|                          | This content is neither created nor endorsed by Google |
|                          |                                                        |