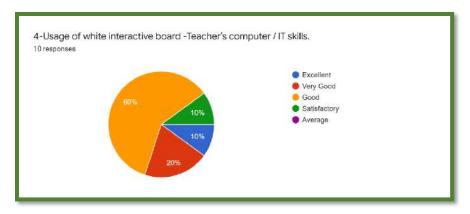

| V22/22, 11:1 | 16 AM Dhote Bandhu Science College, Gondia                                         |
|--------------|------------------------------------------------------------------------------------|
| 4-Us         | sage of white interactive board -Teacher's computer / IT skills.*                  |
| 0            | Excellent                                                                          |
| 0            | Very Good                                                                          |
| 0            | Good                                                                               |
| 0            | Satisfactory                                                                       |
| 0            | Average                                                                            |
| 5-Te         | eacher's Subject Knowledge. *                                                      |
| •            | Excellent                                                                          |
| 0            | Very good                                                                          |
| 0            | Good                                                                               |
| 0            | Satisfactory                                                                       |
| 0            | Average                                                                            |
| 6-Ab         | bility to bring conceptual clarity and promotion of thinking ability by teacher. * |
| 0            | Excellent                                                                          |
| 0            | Very good                                                                          |
| 0            | Good                                                                               |
| 0            | Satisfactory                                                                       |
| 0            | Average                                                                            |