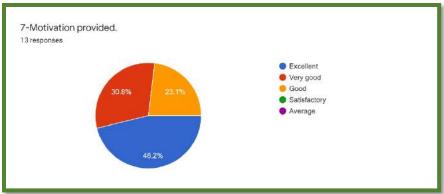

## **Department of Mathematics**

**Department of Languages** 

The analysis reflects 81% of the students strongly agreed to the fact that the syllabus was explained in detailed at the beginning of the session. Most of the students were satisfied with the institutional practice of evaluation criteria for internal examination, internal assessment and practical examination. Regarding the completion of syllabus before the examination, 73% of the students agreed that the syllabus was timely completed while the rest replied neutrally. The feedback was taken five-point scale i.e., excellent, very good, good, satisfactory and average. The student feedback was satisfying with most of the students being happy about the different dimensions of the syllabus. The were convinced of the efficiency of the syllabus in meeting their employment requirements. The feedback proved the satisfaction of the students regarding the institution. A constant area which needed improvement was the timely publication of results.