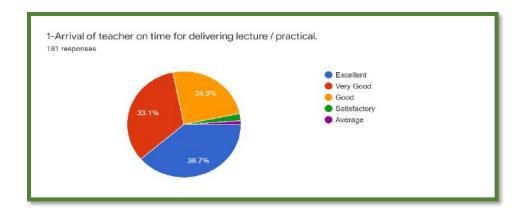

Name of the student \*

Pragati Lilaram Ambule

Class & Group \*

B.sc sem 3 CBZ

Mobile No. \*

8010182646

| 22, 11:17 AM        | Dhote Bandhu Science College, Gonda              |  |
|---------------------|--------------------------------------------------|--|
| 1-Arrival of teache | er on time for delivering lecture / practical. * |  |
| Excellent           |                                                  |  |
| O Very Good         |                                                  |  |
| Good                |                                                  |  |
| Satisfactory        |                                                  |  |
| ○ Average           |                                                  |  |
| 2-Teacher's Regul   | arity and Punctuality. *                         |  |
| Excellent           |                                                  |  |
| O Very good         |                                                  |  |
| Good                |                                                  |  |
| Satisfactory        |                                                  |  |
| ○ Average           |                                                  |  |
| 3-Teacher's Comm    | nunication Skill. *                              |  |
| Excellent           |                                                  |  |
| O Very good         |                                                  |  |
| Good                |                                                  |  |
| Satisfactory        |                                                  |  |
| O Average           |                                                  |  |
|                     |                                                  |  |

| 2/22, 11: | :16 AM Dhote Bandhu Science College, Gonda                      |  |
|-----------|-----------------------------------------------------------------|--|
| 1-A       | arrival of teacher on time for delivering lecture / practical.* |  |
| 0         | Excellent                                                       |  |
| (         | Very Good                                                       |  |
| 0         | Good                                                            |  |
| 0         | Satisfactory                                                    |  |
| 0         | Average                                                         |  |
| 2-Te      | eacher's Regularity and Punctuality. *                          |  |
| •         | Excellent                                                       |  |
| 0         | Very good                                                       |  |
| 0         | Good                                                            |  |
| 0         | Satisfactory                                                    |  |
| 0         | Average                                                         |  |
| 3-Te      | eacher's Communication Skill. *                                 |  |
| •         | Excellent                                                       |  |
| 0         | Very good                                                       |  |
| 0         | Good                                                            |  |
| 0         | Satisfactory                                                    |  |
| 0         | Average                                                         |  |

| 3/22/22, 11:02 AM           | Dhote Bandhu Science College, Gondia      |
|-----------------------------|-------------------------------------------|
| 1-Arrival of teacher on to  | ime for delivering lecture / practical. * |
| Excellent                   |                                           |
| <ul><li>Very Good</li></ul> |                                           |
| Good                        |                                           |
| Satisfactory                |                                           |
| ○ Average                   |                                           |
| 2-Teacher's Regularity a    | nd Punctuality. *                         |
| <ul><li>Excellent</li></ul> |                                           |
| O Very good                 |                                           |
| Good                        |                                           |
| Satisfactory                |                                           |
| ○ Average                   |                                           |
| 3-Teacher's Communica       | ation Skill. *                            |
| ○ Excellent                 |                                           |
| <ul><li>Very good</li></ul> |                                           |
| Good                        |                                           |
| Satisfactory                |                                           |
| Average                     |                                           |
|                             |                                           |