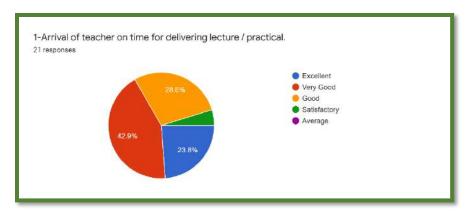

Name of the student \*

Pragati Lilaram Ambule

Class & Group \*

B.sc sem 3 CBZ

Mobile No. \*

8010182646

| 22, 11:17 AM        | Dhote Bandhu Science College, Gonda              |  |
|---------------------|--------------------------------------------------|--|
| 1-Arrival of teache | er on time for delivering lecture / practical. * |  |
| Excellent           |                                                  |  |
| O Very Good         |                                                  |  |
| Good                |                                                  |  |
| Satisfactory        |                                                  |  |
| ○ Average           |                                                  |  |
| 2-Teacher's Regul   | arity and Punctuality. *                         |  |
| Excellent           |                                                  |  |
| O Very good         |                                                  |  |
| Good                |                                                  |  |
| Satisfactory        |                                                  |  |
| ○ Average           |                                                  |  |
| 3-Teacher's Comm    | nunication Skill. *                              |  |
| Excellent           |                                                  |  |
| O Very good         |                                                  |  |
| Good                |                                                  |  |
| Satisfactory        |                                                  |  |
| O Average           |                                                  |  |
|                     |                                                  |  |