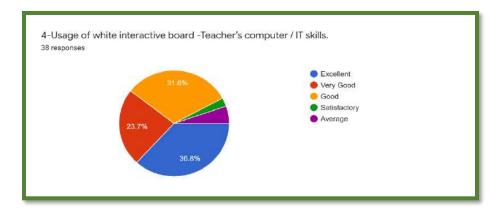

## **Department of Mathematics**

**Department of Languages** 

The analysis reflects 81% of the students strongly agreed to the fact that the syllabus was explained in detailed at the beginning of the session. Most of the students were satisfied with the institutional practice of evaluation criteria for internal examination, internal assessment and practical examination. Regarding the completion of syllabus before the examination, 73% of the students agreed that the syllabus was timely completed while the rest replied neutrally. The feedback was taken five-point scale i.e., excellent, very good, good, satisfactory and average. The student feedback was satisfying with most of the students being happy about the different dimensions of the syllabus. The were convinced of the efficiency of the syllabus in meeting their employment requirements. The feedback proved the satisfaction of the students regarding the institution. A constant area which needed improvement was the timely publication of results.