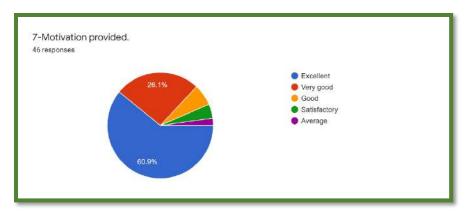

## **Department of Mathematics**

**Department of Languages** 

The analysis reflects 81% of the students strongly agreed to the fact that the syllabus was explained in detailed at the beginning of the session. Most of the students were satisfied with the institutional practice of evaluation criteria for internal examination, internal assessment and practical examination. Regarding the completion of syllabus before the examination, 73% of the students agreed that the syllabus was timely completed while the rest replied neutrally. The feedback was taken five-point scale i.e., excellent, very good, good, satisfactory and average. The student feedback was satisfying with most of the students being happy about the different dimensions of the syllabus. The were convinced of the efficiency of the syllabus in meeting their employment requirements. The feedback proved the satisfaction of the students regarding the institution. A constant area which needed improvement was the timely publication of results.