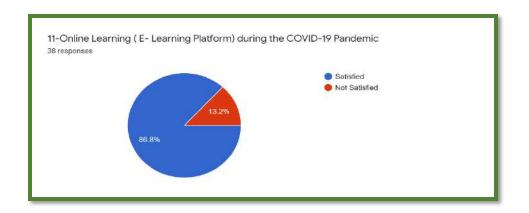

| 2/22, 11:17 AM           | Dhote Bandhu Science College, Gonda                    |
|--------------------------|--------------------------------------------------------|
| 10-Teacher's overall per | formance.*                                             |
| Excellent                |                                                        |
| O Very good              |                                                        |
| Good                     |                                                        |
| O Satisfactory           |                                                        |
| ○ Average                |                                                        |
| 11-Online Learning (E- I | earning Platform) during the COVID-19 Pandemic *       |
|                          | This content is neither created nor endorsed by Google |
|                          |                                                        |

| 3/22/22, 11:16 AM        | Dhote Bandhu Science College, Gondia                    |  |
|--------------------------|---------------------------------------------------------|--|
| 10-Teacher's overall per | formance. *                                             |  |
| Excellent                |                                                         |  |
| O Very good              |                                                         |  |
| Good                     |                                                         |  |
| Satisfactory             |                                                         |  |
| ○ Average                |                                                         |  |
| 11-Online Learning (E- L | earning Platform) during the COVID-19 Pandemic *        |  |
| Not Satisfied            |                                                         |  |
|                          | This content is neither created nor endorsed by Google. |  |
|                          | Google Forms                                            |  |

| 2/22, 11:02 AM              | Dhote Bandhu Science College, Gondia                    |
|-----------------------------|---------------------------------------------------------|
| 10-Teacher's overall perfo  | rmance, *                                               |
| <ul><li>Excellent</li></ul> |                                                         |
| O Very good                 |                                                         |
| ○ Good                      |                                                         |
| Satisfactory                |                                                         |
| ○ Average                   |                                                         |
| 11-Online Learning ( E- Lea | arning Platform) during the COVID-19 Pandemic *         |
| <ul><li>Satisfied</li></ul> |                                                         |
| Not Satisfied               |                                                         |
| 9                           | This content is neither created nor endorsed by Google. |
|                             | Google Forms                                            |
|                             |                                                         |