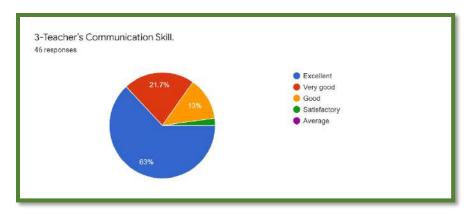

## **Department of Mathematics**

**Department of Languages** 

The analysis reflects 81% of the students strongly agreed to the fact that the syllabus was explained in detailed at the beginning of the session. Most of the students were satisfied with the institutional practice of evaluation criteria for internal examination, internal assessment and practical examination. Regarding the completion of syllabus before the examination, 73% of the students agreed that the syllabus was timely completed while the rest replied neutrally. The feedback was taken five-point scale i.e., excellent, very good, good, satisfactory and average. The student feedback was satisfying with most of the students being happy about the different dimensions of the syllabus. The were convinced of the efficiency of the syllabus in meeting their employment requirements. The feedback proved the satisfaction of the students regarding the institution. A constant area which needed improvement was the timely publication of results.