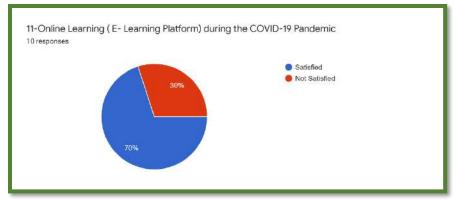

| 2/22, 11:17 AM           | Dhote Bandhu Science College, Gonda                    |
|--------------------------|--------------------------------------------------------|
| 10-Teacher's overall per | formance.*                                             |
| Excellent                |                                                        |
| O Very good              |                                                        |
| Good                     |                                                        |
| O Satisfactory           |                                                        |
| ○ Average                |                                                        |
| 11-Online Learning (E- I | earning Platform) during the COVID-19 Pandemic *       |
|                          | This content is neither created nor endorsed by Google |
|                          |                                                        |

| 3/22/22, 11:16 AM        | Dhote Bandhu Science College, Gondia                    |  |
|--------------------------|---------------------------------------------------------|--|
| 10-Teacher's overall per | formance. *                                             |  |
| Excellent                |                                                         |  |
| O Very good              |                                                         |  |
| Good                     |                                                         |  |
| Satisfactory             |                                                         |  |
| ○ Average                |                                                         |  |
| 11-Online Learning (E- L | earning Platform) during the COVID-19 Pandemic *        |  |
| Not Satisfied            |                                                         |  |
|                          | This content is neither created nor endorsed by Google. |  |
|                          | Google Forms                                            |  |

| 2/22, 11:02 AM              | Dhote Bandhu Science College, Gondia                    |
|-----------------------------|---------------------------------------------------------|
| 10-Teacher's overall perfo  | rmance, *                                               |
| <ul><li>Excellent</li></ul> |                                                         |
| O Very good                 |                                                         |
| ○ Good                      |                                                         |
| Satisfactory                |                                                         |
| ○ Average                   |                                                         |
| 11-Online Learning ( E- Lea | arning Platform) during the COVID-19 Pandemic *         |
| <ul><li>Satisfied</li></ul> |                                                         |
| Not Satisfied               |                                                         |
| 9                           | This content is neither created nor endorsed by Google. |
|                             | Google Forms                                            |
|                             |                                                         |