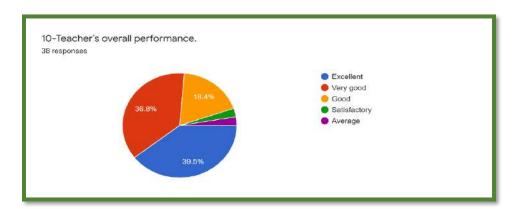

| 2/22, 11:17 AM           | Dhote Bandhu Science College, Gonda                    |
|--------------------------|--------------------------------------------------------|
| 10-Teacher's overall per | formance.*                                             |
| Excellent                |                                                        |
| O Very good              |                                                        |
| Good                     |                                                        |
| O Satisfactory           |                                                        |
| ○ Average                |                                                        |
| 11-Online Learning (E- I | earning Platform) during the COVID-19 Pandemic *       |
|                          | This content is neither created nor endorsed by Google |
|                          |                                                        |

## **Department of Mathematics**

**Department of Languages** 

The analysis reflects 81% of the students strongly agreed to the fact that the syllabus was explained in detailed at the beginning of the session. Most of the students were satisfied with the institutional practice of evaluation criteria for internal examination, internal assessment and practical examination. Regarding the completion of syllabus before the examination, 73% of the students agreed that the syllabus was timely completed while the rest replied neutrally. The feedback was taken five-point scale i.e., excellent, very good, good, satisfactory and average. The student feedback was satisfying with most of the students being happy about the different dimensions of the syllabus. The were convinced of the efficiency of the syllabus in meeting their employment requirements. The feedback proved the satisfaction of the students regarding the institution. A constant area which needed improvement was the timely publication of results.