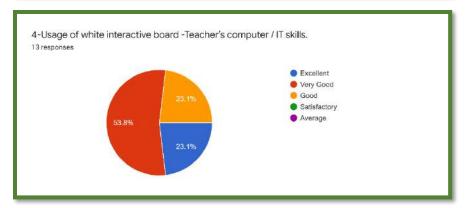

## **Department of Mathematics**

**Department of Languages** 

The analysis reflects 81% of the students strongly agreed to the fact that the syllabus was explained in detailed at the beginning of the session. Most of the students were satisfied with the institutional practice of evaluation criteria for internal examination, internal assessment and practical examination. Regarding the completion of syllabus before the examination, 73% of the students agreed that the syllabus was timely completed while the rest replied neutrally. The feedback was taken five-point scale i.e., excellent, very good, good, satisfactory and average. The student feedback was satisfying with most of the students being happy about the different dimensions of the syllabus. The were convinced of the efficiency of the syllabus in meeting their employment requirements. The feedback proved the satisfaction of the students regarding the institution. A constant area which needed improvement was the timely publication of results.