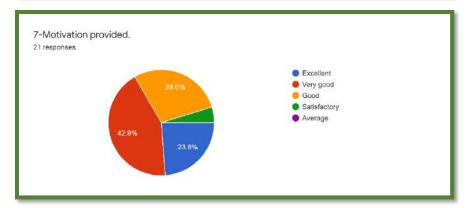

## **Department of Mathematics**

**Department of Languages** 

The analysis reflects 81% of the students strongly agreed to the fact that the syllabus was explained in detailed at the beginning of the session. Most of the students were satisfied with the institutional practice of evaluation criteria for internal examination, internal assessment and practical examination. Regarding the completion of syllabus before the examination, 73% of the students agreed that the syllabus was timely completed while the rest replied neutrally. The feedback was taken five-point scale i.e., excellent, very good, good, satisfactory and average. The student feedback was satisfying with most of the students being happy about the different dimensions of the syllabus. The were convinced of the efficiency of the syllabus in meeting their employment requirements. The feedback proved the satisfaction of the students regarding the institution. A constant area which needed improvement was the timely publication of results.