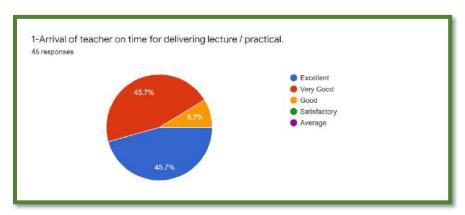

## **Department of Mathematics**

**Department of Languages** 

The analysis reflects 81% of the students strongly agreed to the fact that the syllabus was explained in detailed at the beginning of the session. Most of the students were satisfied with the institutional practice of evaluation criteria for internal examination, internal assessment and practical examination. Regarding the completion of syllabus before the examination, 73% of the students agreed that the syllabus was timely completed while the rest replied neutrally. The feedback was taken five-point scale i.e., excellent, very good, good, satisfactory and average. The student feedback was satisfying with most of the students being happy about the different dimensions of the syllabus. The were convinced of the efficiency of the syllabus in meeting their employment requirements. The feedback proved the satisfaction of the students regarding the institution. A constant area which needed improvement was the timely publication of results.