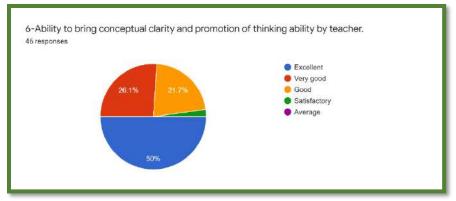

## **Department of Mathematics**

**Department of Languages** 

The analysis reflects 81% of the students strongly agreed to the fact that the syllabus was explained in detailed at the beginning of the session. Most of the students were satisfied with the institutional practice of evaluation criteria for internal examination, internal assessment and practical examination. Regarding the completion of syllabus before the examination, 73% of the students agreed that the syllabus was timely completed while the rest replied neutrally. The feedback was taken five-point scale i.e., excellent, very good, good, satisfactory and average. The student feedback was satisfying with most of the students being happy about the different dimensions of the syllabus. The were convinced of the efficiency of the syllabus in meeting their employment requirements. The feedback proved the satisfaction of the students regarding the institution. A constant area which needed improvement was the timely publication of results.