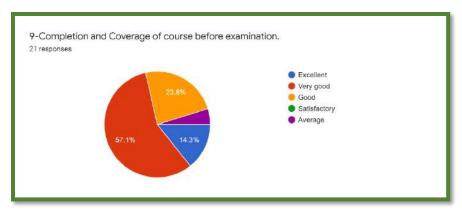

## **Department of Mathematics**

**Department of Languages** 

The analysis reflects 81% of the students strongly agreed to the fact that the syllabus was explained in detailed at the beginning of the session. Most of the students were satisfied with the institutional practice of evaluation criteria for internal examination, internal assessment and practical examination. Regarding the completion of syllabus before the examination, 73% of the students agreed that the syllabus was timely completed while the rest replied neutrally. The feedback was taken five-point scale i.e., excellent, very good, good, satisfactory and average. The student feedback was satisfying with most of the students being happy about the different dimensions of the syllabus. The were convinced of the efficiency of the syllabus in meeting their employment requirements. The feedback proved the satisfaction of the students regarding the institution. A constant area which needed improvement was the timely publication of results.