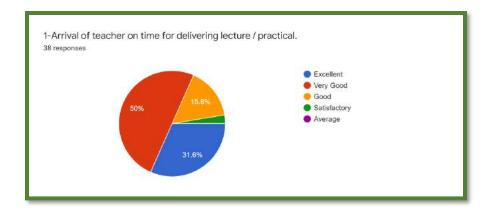

## **Department of Mathematics**

**Department of Languages** 

The analysis reflects 81% of the students strongly agreed to the fact that the syllabus was explained in detailed at the beginning of the session. Most of the students were satisfied with the institutional practice of evaluation criteria for internal examination, internal assessment and practical examination. Regarding the completion of syllabus before the examination, 73% of the students agreed that the syllabus was timely completed while the rest replied neutrally. The feedback was taken five-point scale i.e., excellent, very good, good, satisfactory and average. The student feedback was satisfying with most of the students being happy about the different dimensions of the syllabus. The were convinced of the efficiency of the syllabus in meeting their employment requirements. The feedback proved the satisfaction of the students regarding the institution. A constant area which needed improvement was the timely publication of results.