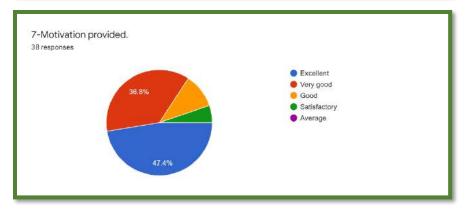

## **Department of Mathematics**

**Department of Languages** 

The analysis reflects 81% of the students strongly agreed to the fact that the syllabus was explained in detailed at the beginning of the session. Most of the students were satisfied with the institutional practice of evaluation criteria for internal examination, internal assessment and practical examination. Regarding the completion of syllabus before the examination, 73% of the students agreed that the syllabus was timely completed while the rest replied neutrally. The feedback was taken five-point scale i.e., excellent, very good, good, satisfactory and average. The student feedback was satisfying with most of the students being happy about the different dimensions of the syllabus. The were convinced of the efficiency of the syllabus in meeting their employment requirements. The feedback proved the satisfaction of the students regarding the institution. A constant area which needed improvement was the timely publication of results.