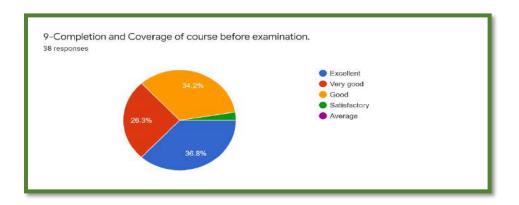

| 22, 11:17 AM              | Dhote Bandhu Science College, Gonda                                     |
|---------------------------|-------------------------------------------------------------------------|
| 7-Motivation provided.*   |                                                                         |
| Excellent                 |                                                                         |
| O Very good               |                                                                         |
| Good                      |                                                                         |
| Satisfactory              |                                                                         |
| Average                   |                                                                         |
| 8-Teacher interaction and | d guidance outside of the class, clarification of doubts /difficulties. |
| Excellent                 |                                                                         |
| O Very good               |                                                                         |
| Good                      |                                                                         |
| Satisfactory              |                                                                         |
| ○ Average                 |                                                                         |
| 9-Completion and Cover    | rage of course before examination, *                                    |
| Excellent                 |                                                                         |
| ○ Very good               |                                                                         |
| Good                      |                                                                         |
| Satisfactory              |                                                                         |
| Average                   |                                                                         |

## **Department of Mathematics**

**Department of Languages** 

The analysis reflects 81% of the students strongly agreed to the fact that the syllabus was explained in detailed at the beginning of the session. Most of the students were satisfied with the institutional practice of evaluation criteria for internal examination, internal assessment and practical examination. Regarding the completion of syllabus before the examination, 73% of the students agreed that the syllabus was timely completed while the rest replied neutrally. The feedback was taken five-point scale i.e., excellent, very good, good, satisfactory and average. The student feedback was satisfying with most of the students being happy about the different dimensions of the syllabus. The were convinced of the efficiency of the syllabus in meeting their employment requirements. The feedback proved the satisfaction of the students regarding the institution. A constant area which needed improvement was the timely publication of results.