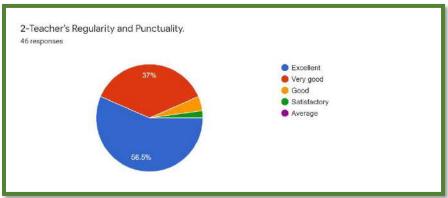

## **Department of Mathematics**

**Department of Languages** 

The analysis reflects 81% of the students strongly agreed to the fact that the syllabus was explained in detailed at the beginning of the session. Most of the students were satisfied with the institutional practice of evaluation criteria for internal examination, internal assessment and practical examination. Regarding the completion of syllabus before the examination, 73% of the students agreed that the syllabus was timely completed while the rest replied neutrally. The feedback was taken five-point scale i.e., excellent, very good, good, satisfactory and average. The student feedback was satisfying with most of the students being happy about the different dimensions of the syllabus. The were convinced of the efficiency of the syllabus in meeting their employment requirements. The feedback proved the satisfaction of the students regarding the institution. A constant area which needed improvement was the timely publication of results.