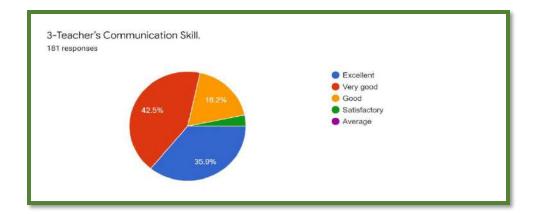

## **Department of Mathematics**

**Department of Languages** 

The analysis reflects 81% of the students strongly agreed to the fact that the syllabus was explained in detailed at the beginning of the session. Most of the students were satisfied with the institutional practice of evaluation criteria for internal examination, internal assessment and practical examination. Regarding the completion of syllabus before the examination, 73% of the students agreed that the syllabus was timely completed while the rest replied neutrally. The feedback was taken five-point scale i.e., excellent, very good, good, satisfactory and average. The student feedback was satisfying with most of the students being happy about the different dimensions of the syllabus. The were convinced of the efficiency of the syllabus in meeting their employment requirements. The feedback proved the satisfaction of the students regarding the institution. A constant area which needed improvement was the timely publication of results.