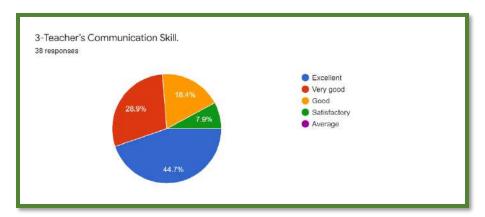

## **Department of Mathematics**

**Department of Languages** 

The analysis reflects 81% of the students strongly agreed to the fact that the syllabus was explained in detailed at the beginning of the session. Most of the students were satisfied with the institutional practice of evaluation criteria for internal examination, internal assessment and practical examination. Regarding the completion of syllabus before the examination, 73% of the students agreed that the syllabus was timely completed while the rest replied neutrally. The feedback was taken five-point scale i.e., excellent, very good, good, satisfactory and average. The student feedback was satisfying with most of the students being happy about the different dimensions of the syllabus. The were convinced of the efficiency of the syllabus in meeting their employment requirements. The feedback proved the satisfaction of the students regarding the institution. A constant area which needed improvement was the timely publication of results.