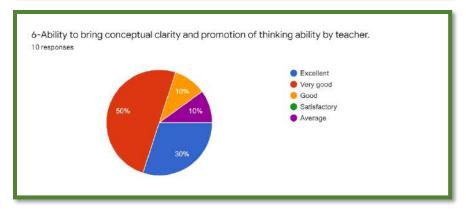

| V22/22, 11:1 | 16 AM Dhote Bandhu Science College, Gondia                                         |
|--------------|------------------------------------------------------------------------------------|
| 4-Us         | sage of white interactive board -Teacher's computer / IT skills.*                  |
| 0            | Excellent                                                                          |
| 0            | Very Good                                                                          |
| 0            | Good                                                                               |
| 0            | Satisfactory                                                                       |
| 0            | Average                                                                            |
| 5-Te         | eacher's Subject Knowledge. *                                                      |
| •            | Excellent                                                                          |
| 0            | Very good                                                                          |
| 0            | Good                                                                               |
| 0            | Satisfactory                                                                       |
| 0            | Average                                                                            |
| 6-Ab         | bility to bring conceptual clarity and promotion of thinking ability by teacher. * |
| 0            | Excellent                                                                          |
| 0            | Very good                                                                          |
| 0            | Good                                                                               |
| 0            | Satisfactory                                                                       |
| 0            | Average                                                                            |