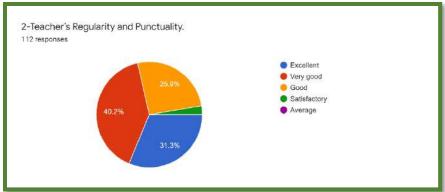

## **Department of Mathematics**

**Department of Languages** 

The analysis reflects 81% of the students strongly agreed to the fact that the syllabus was explained in detailed at the beginning of the session. Most of the students were satisfied with the institutional practice of evaluation criteria for internal examination, internal assessment and practical examination. Regarding the completion of syllabus before the examination, 73% of the students agreed that the syllabus was timely completed while the rest replied neutrally. The feedback was taken five-point scale i.e., excellent, very good, good, satisfactory and average. The student feedback was satisfying with most of the students being happy about the different dimensions of the syllabus. The were convinced of the efficiency of the syllabus in meeting their employment requirements. The feedback proved the satisfaction of the students regarding the institution. A constant area which needed improvement was the timely publication of results.