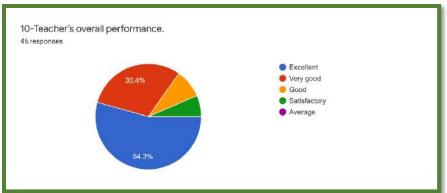

| 2/22, 11:17 AM           | Dhote Bandhu Science College, Gonda                    |
|--------------------------|--------------------------------------------------------|
| 10-Teacher's overall per | formance.*                                             |
| Excellent                |                                                        |
| O Very good              |                                                        |
| Good                     |                                                        |
| O Satisfactory           |                                                        |
| ○ Average                |                                                        |
| 11-Online Learning (E- I | earning Platform) during the COVID-19 Pandemic *       |
|                          | This content is neither created nor endorsed by Google |
|                          |                                                        |