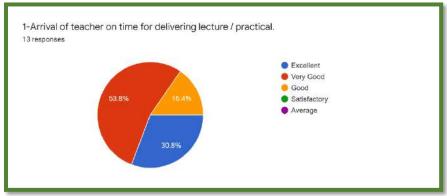

Name of the student \*

Pragati Lilaram Ambule

Class & Group \*

B.sc sem 3 CBZ

Mobile No. \*

8010182646

| 22, 11:17 AM        | Dhote Bandhu Science College, Gonda              |  |
|---------------------|--------------------------------------------------|--|
| 1-Arrival of teache | er on time for delivering lecture / practical. * |  |
| Excellent           |                                                  |  |
| O Very Good         |                                                  |  |
| Good                |                                                  |  |
| Satisfactory        |                                                  |  |
| ○ Average           |                                                  |  |
| 2-Teacher's Regul   | arity and Punctuality. *                         |  |
| Excellent           |                                                  |  |
| O Very good         |                                                  |  |
| Good                |                                                  |  |
| Satisfactory        |                                                  |  |
| ○ Average           |                                                  |  |
| 3-Teacher's Comm    | nunication Skill. *                              |  |
| Excellent           |                                                  |  |
| O Very good         |                                                  |  |
| Good                |                                                  |  |
| Satisfactory        |                                                  |  |
| O Average           |                                                  |  |
|                     |                                                  |  |