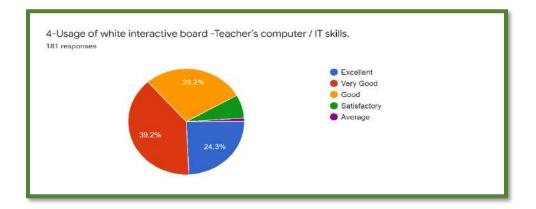

## **Department of Mathematics**

**Department of Languages** 

The analysis reflects 81% of the students strongly agreed to the fact that the syllabus was explained in detailed at the beginning of the session. Most of the students were satisfied with the institutional practice of evaluation criteria for internal examination, internal assessment and practical examination. Regarding the completion of syllabus before the examination, 73% of the students agreed that the syllabus was timely completed while the rest replied neutrally. The feedback was taken five-point scale i.e., excellent, very good, good, satisfactory and average. The student feedback was satisfying with most of the students being happy about the different dimensions of the syllabus. The were convinced of the efficiency of the syllabus in meeting their employment requirements. The feedback proved the satisfaction of the students regarding the institution. A constant area which needed improvement was the timely publication of results.