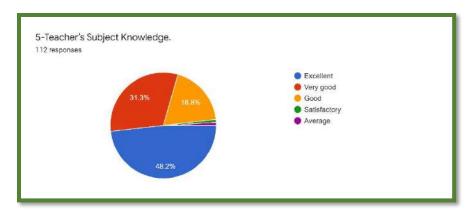

## **Department of Mathematics**

**Department of Languages** 

The analysis reflects 81% of the students strongly agreed to the fact that the syllabus was explained in detailed at the beginning of the session. Most of the students were satisfied with the institutional practice of evaluation criteria for internal examination, internal assessment and practical examination. Regarding the completion of syllabus before the examination, 73% of the students agreed that the syllabus was timely completed while the rest replied neutrally. The feedback was taken five-point scale i.e., excellent, very good, good, satisfactory and average. The student feedback was satisfying with most of the students being happy about the different dimensions of the syllabus. The were convinced of the efficiency of the syllabus in meeting their employment requirements. The feedback proved the satisfaction of the students regarding the institution. A constant area which needed improvement was the timely publication of results.