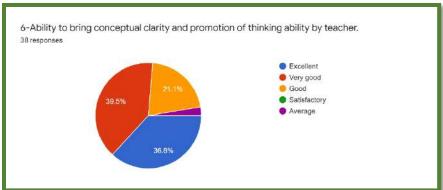

## **Department of Mathematics**

**Department of Languages** 

The analysis reflects 81% of the students strongly agreed to the fact that the syllabus was explained in detailed at the beginning of the session. Most of the students were satisfied with the institutional practice of evaluation criteria for internal examination, internal assessment and practical examination. Regarding the completion of syllabus before the examination, 73% of the students agreed that the syllabus was timely completed while the rest replied neutrally. The feedback was taken five-point scale i.e., excellent, very good, good, satisfactory and average. The student feedback was satisfying with most of the students being happy about the different dimensions of the syllabus. The were convinced of the efficiency of the syllabus in meeting their employment requirements. The feedback proved the satisfaction of the students regarding the institution. A constant area which needed improvement was the timely publication of results.