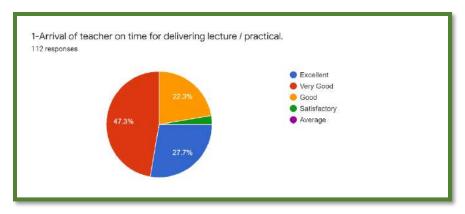

Name of the student \*

Pragati Lilaram Ambule

Class & Group \*

B.sc sem 3 CBZ

Mobile No. \*

8010182646

| 22, 11:17 AM        | Dhote Bandhu Science College, Gonda              |  |
|---------------------|--------------------------------------------------|--|
| 1-Arrival of teache | er on time for delivering lecture / practical. * |  |
| Excellent           |                                                  |  |
| O Very Good         |                                                  |  |
| Good                |                                                  |  |
| Satisfactory        |                                                  |  |
| ○ Average           |                                                  |  |
| 2-Teacher's Regul   | arity and Punctuality. *                         |  |
| Excellent           |                                                  |  |
| O Very good         |                                                  |  |
| Good                |                                                  |  |
| Satisfactory        |                                                  |  |
| ○ Average           |                                                  |  |
| 3-Teacher's Comm    | nunication Skill. *                              |  |
| Excellent           |                                                  |  |
| O Very good         |                                                  |  |
| Good                |                                                  |  |
| Satisfactory        |                                                  |  |
| O Average           |                                                  |  |
|                     |                                                  |  |