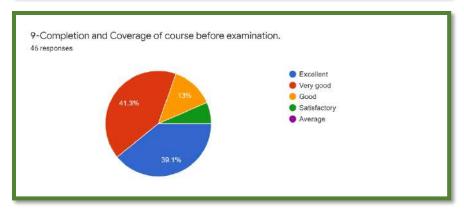

## **Department of Mathematics**

**Department of Languages** 

The analysis reflects 81% of the students strongly agreed to the fact that the syllabus was explained in detailed at the beginning of the session. Most of the students were satisfied with the institutional practice of evaluation criteria for internal examination, internal assessment and practical examination. Regarding the completion of syllabus before the examination, 73% of the students agreed that the syllabus was timely completed while the rest replied neutrally. The feedback was taken five-point scale i.e., excellent, very good, good, satisfactory and average. The student feedback was satisfying with most of the students being happy about the different dimensions of the syllabus. The were convinced of the efficiency of the syllabus in meeting their employment requirements. The feedback proved the satisfaction of the students regarding the institution. A constant area which needed improvement was the timely publication of results.