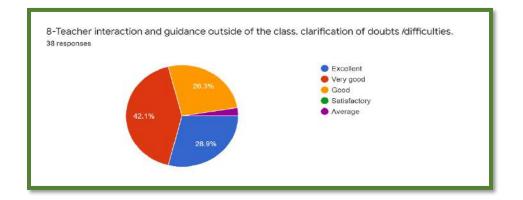

## **Department of Mathematics**

**Department of Languages** 

The analysis reflects 81% of the students strongly agreed to the fact that the syllabus was explained in detailed at the beginning of the session. Most of the students were satisfied with the institutional practice of evaluation criteria for internal examination, internal assessment and practical examination. Regarding the completion of syllabus before the examination, 73% of the students agreed that the syllabus was timely completed while the rest replied neutrally. The feedback was taken five-point scale i.e., excellent, very good, good, satisfactory and average. The student feedback was satisfying with most of the students being happy about the different dimensions of the syllabus. The were convinced of the efficiency of the syllabus in meeting their employment requirements. The feedback proved the satisfaction of the students regarding the institution. A constant area which needed improvement was the timely publication of results.