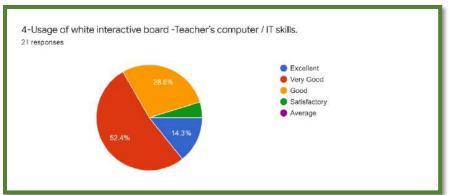

| V22/22, 11:1 | 16 AM Dhote Bandhu Science College, Gondia                                         |
|--------------|------------------------------------------------------------------------------------|
| 4-Us         | sage of white interactive board -Teacher's computer / IT skills.*                  |
| 0            | Excellent                                                                          |
| 0            | Very Good                                                                          |
| 0            | Good                                                                               |
| 0            | Satisfactory                                                                       |
| 0            | Average                                                                            |
| 5-Te         | eacher's Subject Knowledge. *                                                      |
| •            | Excellent                                                                          |
| 0            | Very good                                                                          |
| 0            | Good                                                                               |
| 0            | Satisfactory                                                                       |
| 0            | Average                                                                            |
| 6-Ab         | bility to bring conceptual clarity and promotion of thinking ability by teacher. * |
| 0            | Excellent                                                                          |
| 0            | Very good                                                                          |
| 0            | Good                                                                               |
| 0            | Satisfactory                                                                       |
| 0            | Average                                                                            |