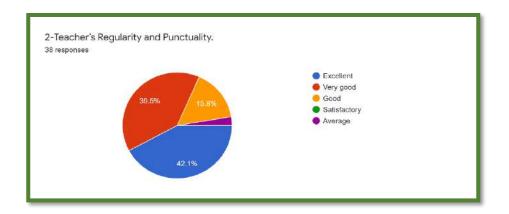

## **Department of Mathematics**

**Department of Languages** 

The analysis reflects 81% of the students strongly agreed to the fact that the syllabus was explained in detailed at the beginning of the session. Most of the students were satisfied with the institutional practice of evaluation criteria for internal examination, internal assessment and practical examination. Regarding the completion of syllabus before the examination, 73% of the students agreed that the syllabus was timely completed while the rest replied neutrally. The feedback was taken five-point scale i.e., excellent, very good, good, satisfactory and average. The student feedback was satisfying with most of the students being happy about the different dimensions of the syllabus. The were convinced of the efficiency of the syllabus in meeting their employment requirements. The feedback proved the satisfaction of the students regarding the institution. A constant area which needed improvement was the timely publication of results.