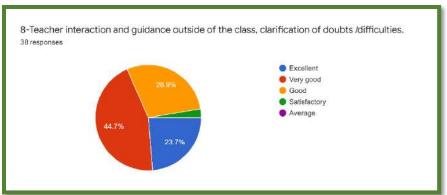

## **Department of Mathematics**

**Department of Languages** 

The analysis reflects 81% of the students strongly agreed to the fact that the syllabus was explained in detailed at the beginning of the session. Most of the students were satisfied with the institutional practice of evaluation criteria for internal examination, internal assessment and practical examination. Regarding the completion of syllabus before the examination, 73% of the students agreed that the syllabus was timely completed while the rest replied neutrally. The feedback was taken five-point scale i.e., excellent, very good, good, satisfactory and average. The student feedback was satisfying with most of the students being happy about the different dimensions of the syllabus. The were convinced of the efficiency of the syllabus in meeting their employment requirements. The feedback proved the satisfaction of the students regarding the institution. A constant area which needed improvement was the timely publication of results.