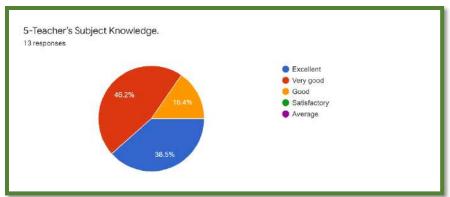

## **Department of Mathematics**

**Department of Languages** 

The analysis reflects 81% of the students strongly agreed to the fact that the syllabus was explained in detailed at the beginning of the session. Most of the students were satisfied with the institutional practice of evaluation criteria for internal examination, internal assessment and practical examination. Regarding the completion of syllabus before the examination, 73% of the students agreed that the syllabus was timely completed while the rest replied neutrally. The feedback was taken five-point scale i.e., excellent, very good, good, satisfactory and average. The student feedback was satisfying with most of the students being happy about the different dimensions of the syllabus. The were convinced of the efficiency of the syllabus in meeting their employment requirements. The feedback proved the satisfaction of the students regarding the institution. A constant area which needed improvement was the timely publication of results.