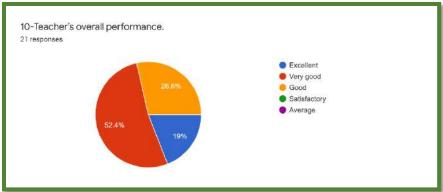

| 2/22, 11:17 AM           | Dhote Bandhu Science College, Gonda                    |
|--------------------------|--------------------------------------------------------|
| 10-Teacher's overall per | formance.*                                             |
| Excellent                |                                                        |
| O Very good              |                                                        |
| Good                     |                                                        |
| O Satisfactory           |                                                        |
| ○ Average                |                                                        |
| 11-Online Learning (E- I | earning Platform) during the COVID-19 Pandemic *       |
|                          | This content is neither created nor endorsed by Google |
|                          |                                                        |