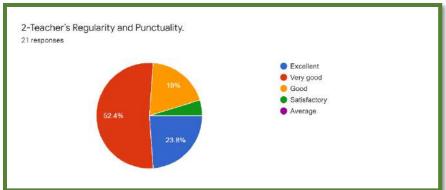

Name of the student \*

Pragati Lilaram Ambule

Class & Group \*

B.sc sem 3 CBZ

Mobile No. \*

8010182646

| 22, 11:17 AM        | Dhote Bandhu Science College, Gonda              |  |
|---------------------|--------------------------------------------------|--|
| 1-Arrival of teache | er on time for delivering lecture / practical. * |  |
| Excellent           |                                                  |  |
| O Very Good         |                                                  |  |
| Good                |                                                  |  |
| Satisfactory        |                                                  |  |
| ○ Average           |                                                  |  |
| 2-Teacher's Regul   | arity and Punctuality. *                         |  |
| Excellent           |                                                  |  |
| O Very good         |                                                  |  |
| Good                |                                                  |  |
| Satisfactory        |                                                  |  |
| ○ Average           |                                                  |  |
| 3-Teacher's Comm    | nunication Skill. *                              |  |
| Excellent           |                                                  |  |
| O Very good         |                                                  |  |
| Good                |                                                  |  |
| Satisfactory        |                                                  |  |
| O Average           |                                                  |  |
|                     |                                                  |  |