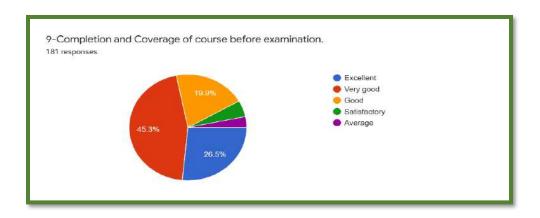

## **Department of Mathematics**

**Department of Languages** 

The analysis reflects 81% of the students strongly agreed to the fact that the syllabus was explained in detailed at the beginning of the session. Most of the students were satisfied with the institutional practice of evaluation criteria for internal examination, internal assessment and practical examination. Regarding the completion of syllabus before the examination, 73% of the students agreed that the syllabus was timely completed while the rest replied neutrally. The feedback was taken five-point scale i.e., excellent, very good, good, satisfactory and average. The student feedback was satisfying with most of the students being happy about the different dimensions of the syllabus. The were convinced of the efficiency of the syllabus in meeting their employment requirements. The feedback proved the satisfaction of the students regarding the institution. A constant area which needed improvement was the timely publication of results.

| 22, 11:17 AM              | Dhote Bandhu Science College, Gonda                                     |
|---------------------------|-------------------------------------------------------------------------|
| 7-Motivation provided.*   |                                                                         |
| Excellent                 |                                                                         |
| O Very good               |                                                                         |
| Good                      |                                                                         |
| Satisfactory              |                                                                         |
| Average                   |                                                                         |
| 8-Teacher interaction and | d guidance outside of the class, clarification of doubts /difficulties. |
| Excellent                 |                                                                         |
| O Very good               |                                                                         |
| Good                      |                                                                         |
| Satisfactory              |                                                                         |
| ○ Average                 |                                                                         |
| 9-Completion and Cover    | rage of course before examination, *                                    |
| Excellent                 |                                                                         |
| ○ Very good               |                                                                         |
| Good                      |                                                                         |
| Satisfactory              |                                                                         |
| Average                   |                                                                         |