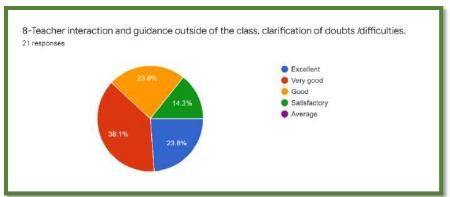

## **Department of Mathematics**

**Department of Languages** 

The analysis reflects 81% of the students strongly agreed to the fact that the syllabus was explained in detailed at the beginning of the session. Most of the students were satisfied with the institutional practice of evaluation criteria for internal examination, internal assessment and practical examination. Regarding the completion of syllabus before the examination, 73% of the students agreed that the syllabus was timely completed while the rest replied neutrally. The feedback was taken five-point scale i.e., excellent, very good, good, satisfactory and average. The student feedback was satisfying with most of the students being happy about the different dimensions of the syllabus. The were convinced of the efficiency of the syllabus in meeting their employment requirements. The feedback proved the satisfaction of the students regarding the institution. A constant area which needed improvement was the timely publication of results.