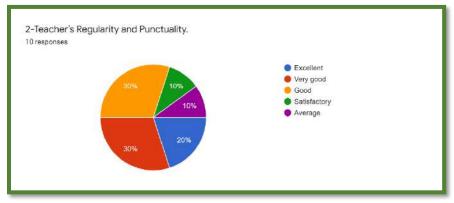

Name of the student \*

Pragati Lilaram Ambule

Class & Group \*

B.sc sem 3 CBZ

Mobile No. \*

8010182646

| 22, 11:17 AM        | Dhote Bandhu Science College, Gonda              |  |
|---------------------|--------------------------------------------------|--|
| 1-Arrival of teache | er on time for delivering lecture / practical. * |  |
| Excellent           |                                                  |  |
| O Very Good         |                                                  |  |
| Good                |                                                  |  |
| Satisfactory        |                                                  |  |
| ○ Average           |                                                  |  |
| 2-Teacher's Regul   | arity and Punctuality. *                         |  |
| Excellent           |                                                  |  |
| O Very good         |                                                  |  |
| Good                |                                                  |  |
| Satisfactory        |                                                  |  |
| ○ Average           |                                                  |  |
| 3-Teacher's Comm    | nunication Skill. *                              |  |
| Excellent           |                                                  |  |
| O Very good         |                                                  |  |
| Good                |                                                  |  |
| Satisfactory        |                                                  |  |
| O Average           |                                                  |  |
|                     |                                                  |  |