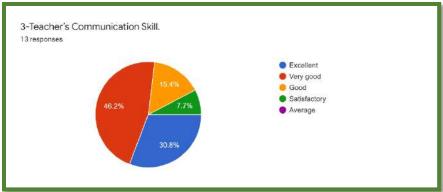

Name of the student \*

Pragati Lilaram Ambule

Class & Group \*

B.sc sem 3 CBZ

Mobile No. \*

8010182646

| 22, 11:17 AM        | Dhote Bandhu Science College, Gonda              |  |
|---------------------|--------------------------------------------------|--|
| 1-Arrival of teache | er on time for delivering lecture / practical. * |  |
| Excellent           |                                                  |  |
| O Very Good         |                                                  |  |
| Good                |                                                  |  |
| Satisfactory        |                                                  |  |
| ○ Average           |                                                  |  |
| 2-Teacher's Regul   | arity and Punctuality. *                         |  |
| Excellent           |                                                  |  |
| O Very good         |                                                  |  |
| Good                |                                                  |  |
| Satisfactory        |                                                  |  |
| ○ Average           |                                                  |  |
| 3-Teacher's Comm    | nunication Skill. *                              |  |
| Excellent           |                                                  |  |
| O Very good         |                                                  |  |
| Good                |                                                  |  |
| Satisfactory        |                                                  |  |
| O Average           |                                                  |  |
|                     |                                                  |  |