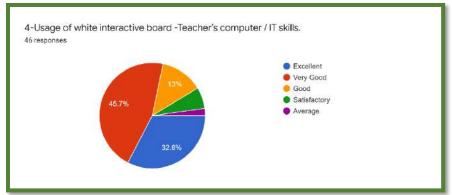

## **Department of Mathematics**

**Department of Languages** 

The analysis reflects 81% of the students strongly agreed to the fact that the syllabus was explained in detailed at the beginning of the session. Most of the students were satisfied with the institutional practice of evaluation criteria for internal examination, internal assessment and practical examination. Regarding the completion of syllabus before the examination, 73% of the students agreed that the syllabus was timely completed while the rest replied neutrally. The feedback was taken five-point scale i.e., excellent, very good, good, satisfactory and average. The student feedback was satisfying with most of the students being happy about the different dimensions of the syllabus. The were convinced of the efficiency of the syllabus in meeting their employment requirements. The feedback proved the satisfaction of the students regarding the institution. A constant area which needed improvement was the timely publication of results.