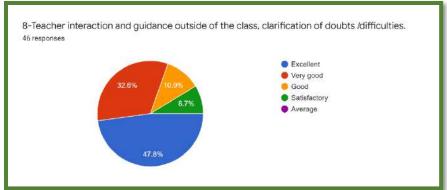

## **Department of Mathematics**

**Department of Languages** 

The analysis reflects 81% of the students strongly agreed to the fact that the syllabus was explained in detailed at the beginning of the session. Most of the students were satisfied with the institutional practice of evaluation criteria for internal examination, internal assessment and practical examination. Regarding the completion of syllabus before the examination, 73% of the students agreed that the syllabus was timely completed while the rest replied neutrally. The feedback was taken five-point scale i.e., excellent, very good, good, satisfactory and average. The student feedback was satisfying with most of the students being happy about the different dimensions of the syllabus. The were convinced of the efficiency of the syllabus in meeting their employment requirements. The feedback proved the satisfaction of the students regarding the institution. A constant area which needed improvement was the timely publication of results.