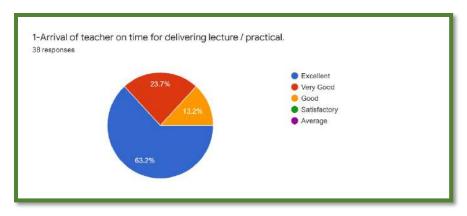

Name of the student \*

Pragati Lilaram Ambule

Class & Group \*

B.sc sem 3 CBZ

Mobile No. \*

8010182646

| 22, 11:17 AM        | Dhote Bandhu Science College, Gonda              |  |
|---------------------|--------------------------------------------------|--|
| 1-Arrival of teache | er on time for delivering lecture / practical. * |  |
| Excellent           |                                                  |  |
| O Very Good         |                                                  |  |
| Good                |                                                  |  |
| Satisfactory        |                                                  |  |
| ○ Average           |                                                  |  |
| 2-Teacher's Regul   | arity and Punctuality. *                         |  |
| Excellent           |                                                  |  |
| O Very good         |                                                  |  |
| Good                |                                                  |  |
| Satisfactory        |                                                  |  |
| ○ Average           |                                                  |  |
| 3-Teacher's Comm    | nunication Skill. *                              |  |
| Excellent           |                                                  |  |
| O Very good         |                                                  |  |
| Good                |                                                  |  |
| Satisfactory        |                                                  |  |
| O Average           |                                                  |  |
|                     |                                                  |  |

| 2/22, 11: | :16 AM Dhote Bandhu Science College, Gonda                      |  |
|-----------|-----------------------------------------------------------------|--|
| 1-A       | arrival of teacher on time for delivering lecture / practical.* |  |
| 0         | Excellent                                                       |  |
| (         | Very Good                                                       |  |
| 0         | Good                                                            |  |
| 0         | Satisfactory                                                    |  |
| 0         | Average                                                         |  |
| 2-Te      | eacher's Regularity and Punctuality. *                          |  |
| •         | Excellent                                                       |  |
| 0         | Very good                                                       |  |
| 0         | Good                                                            |  |
| 0         | Satisfactory                                                    |  |
| 0         | Average                                                         |  |
| 3-Te      | eacher's Communication Skill. *                                 |  |
| •         | Excellent                                                       |  |
| 0         | Very good                                                       |  |
| 0         | Good                                                            |  |
| 0         | Satisfactory                                                    |  |
| 0         | Average                                                         |  |

| 3/22/22, 11:02 AM           | Dhote Bandhu Science College, Gondia      |
|-----------------------------|-------------------------------------------|
| 1-Arrival of teacher on to  | ime for delivering lecture / practical. * |
| Excellent                   |                                           |
| <ul><li>Very Good</li></ul> |                                           |
| Good                        |                                           |
| Satisfactory                |                                           |
| ○ Average                   |                                           |
| 2-Teacher's Regularity a    | nd Punctuality. *                         |
| <ul><li>Excellent</li></ul> |                                           |
| O Very good                 |                                           |
| Good                        |                                           |
| Satisfactory                |                                           |
| ○ Average                   |                                           |
| 3-Teacher's Communica       | ation Skill. *                            |
| ○ Excellent                 |                                           |
| <ul><li>Very good</li></ul> |                                           |
| Good                        |                                           |
| Satisfactory                |                                           |
| Average                     |                                           |
|                             |                                           |