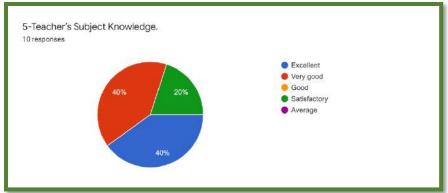

| V22/22, 11:1 | 16 AM Dhote Bandhu Science College, Gondia                                         |
|--------------|------------------------------------------------------------------------------------|
| 4-Us         | sage of white interactive board -Teacher's computer / IT skills.*                  |
| 0            | Excellent                                                                          |
| 0            | Very Good                                                                          |
| 0            | Good                                                                               |
| 0            | Satisfactory                                                                       |
| 0            | Average                                                                            |
| 5-Te         | eacher's Subject Knowledge. *                                                      |
| •            | Excellent                                                                          |
| 0            | Very good                                                                          |
| 0            | Good                                                                               |
| 0            | Satisfactory                                                                       |
| 0            | Average                                                                            |
| 6-Ab         | bility to bring conceptual clarity and promotion of thinking ability by teacher. * |
| 0            | Excellent                                                                          |
| 0            | Very good                                                                          |
| 0            | Good                                                                               |
| 0            | Satisfactory                                                                       |
| 0            | Average                                                                            |