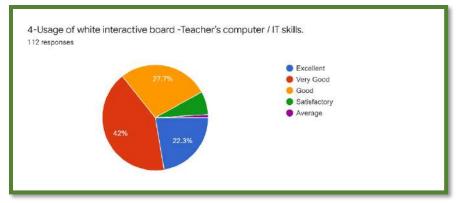

## **Department of Mathematics**

**Department of Languages** 

The analysis reflects 81% of the students strongly agreed to the fact that the syllabus was explained in detailed at the beginning of the session. Most of the students were satisfied with the institutional practice of evaluation criteria for internal examination, internal assessment and practical examination. Regarding the completion of syllabus before the examination, 73% of the students agreed that the syllabus was timely completed while the rest replied neutrally. The feedback was taken five-point scale i.e., excellent, very good, good, satisfactory and average. The student feedback was satisfying with most of the students being happy about the different dimensions of the syllabus. The were convinced of the efficiency of the syllabus in meeting their employment requirements. The feedback proved the satisfaction of the students regarding the institution. A constant area which needed improvement was the timely publication of results.