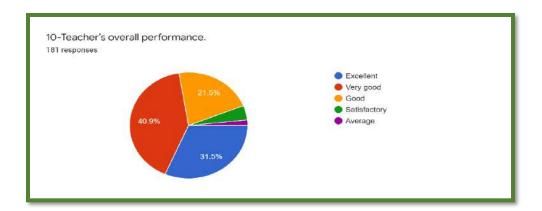

| 2/22, 11:17 AM           | Dhote Bandhu Science College, Gonda                    |
|--------------------------|--------------------------------------------------------|
| 10-Teacher's overall per | formance.*                                             |
| Excellent                |                                                        |
| O Very good              |                                                        |
| Good                     |                                                        |
| O Satisfactory           |                                                        |
| ○ Average                |                                                        |
| 11-Online Learning (E- I | earning Platform) during the COVID-19 Pandemic *       |
|                          | This content is neither created nor endorsed by Google |
|                          |                                                        |