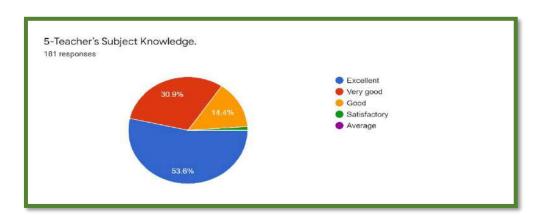

## **Department of Mathematics**

**Department of Languages** 

The analysis reflects 81% of the students strongly agreed to the fact that the syllabus was explained in detailed at the beginning of the session. Most of the students were satisfied with the institutional practice of evaluation criteria for internal examination, internal assessment and practical examination. Regarding the completion of syllabus before the examination, 73% of the students agreed that the syllabus was timely completed while the rest replied neutrally. The feedback was taken five-point scale i.e., excellent, very good, good, satisfactory and average. The student feedback was satisfying with most of the students being happy about the different dimensions of the syllabus. The were convinced of the efficiency of the syllabus in meeting their employment requirements. The feedback proved the satisfaction of the students regarding the institution. A constant area which needed improvement was the timely publication of results.