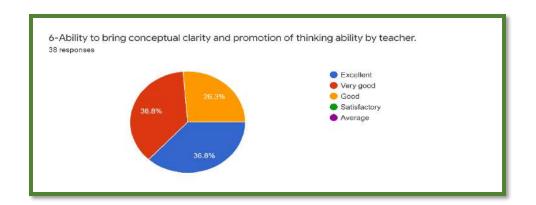

## **Department of Mathematics**

**Department of Languages** 

The analysis reflects 81% of the students strongly agreed to the fact that the syllabus was explained in detailed at the beginning of the session. Most of the students were satisfied with the institutional practice of evaluation criteria for internal examination, internal assessment and practical examination. Regarding the completion of syllabus before the examination, 73% of the students agreed that the syllabus was timely completed while the rest replied neutrally. The feedback was taken five-point scale i.e., excellent, very good, good, satisfactory and average. The student feedback was satisfying with most of the students being happy about the different dimensions of the syllabus. The were convinced of the efficiency of the syllabus in meeting their employment requirements. The feedback proved the satisfaction of the students regarding the institution. A constant area which needed improvement was the timely publication of results.