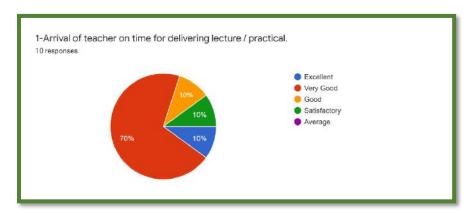

Name of the student \*

Pragati Lilaram Ambule

Class & Group \*

B.sc sem 3 CBZ

Mobile No. \*

8010182646

| 22, 11:17 AM        | Dhote Bandhu Science College, Gonda              |  |
|---------------------|--------------------------------------------------|--|
| 1-Arrival of teache | er on time for delivering lecture / practical. * |  |
| Excellent           |                                                  |  |
| O Very Good         |                                                  |  |
| Good                |                                                  |  |
| Satisfactory        |                                                  |  |
| ○ Average           |                                                  |  |
| 2-Teacher's Regul   | arity and Punctuality. *                         |  |
| Excellent           |                                                  |  |
| O Very good         |                                                  |  |
| Good                |                                                  |  |
| Satisfactory        |                                                  |  |
| ○ Average           |                                                  |  |
| 3-Teacher's Comm    | nunication Skill. *                              |  |
| Excellent           |                                                  |  |
| O Very good         |                                                  |  |
| Good                |                                                  |  |
| Satisfactory        |                                                  |  |
| O Average           |                                                  |  |
|                     |                                                  |  |