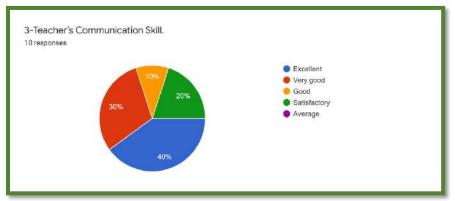

Name of the student \*

Pragati Lilaram Ambule

Class & Group \*

B.sc sem 3 CBZ

Mobile No. \*

8010182646

| 22, 11:17 AM        | Dhote Bandhu Science College, Gonda              |  |
|---------------------|--------------------------------------------------|--|
| 1-Arrival of teache | er on time for delivering lecture / practical. * |  |
| Excellent           |                                                  |  |
| O Very Good         |                                                  |  |
| Good                |                                                  |  |
| Satisfactory        |                                                  |  |
| ○ Average           |                                                  |  |
| 2-Teacher's Regul   | arity and Punctuality. *                         |  |
| Excellent           |                                                  |  |
| O Very good         |                                                  |  |
| Good                |                                                  |  |
| Satisfactory        |                                                  |  |
| ○ Average           |                                                  |  |
| 3-Teacher's Comm    | nunication Skill. *                              |  |
| Excellent           |                                                  |  |
| O Very good         |                                                  |  |
| Good                |                                                  |  |
| Satisfactory        |                                                  |  |
| O Average           |                                                  |  |
|                     |                                                  |  |