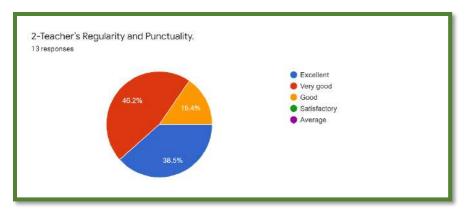

Name of the student \*

Pragati Lilaram Ambule

Class & Group \*

B.sc sem 3 CBZ

Mobile No. \*

8010182646

| 22, 11:17 AM        | Dhote Bandhu Science College, Gonda              |  |
|---------------------|--------------------------------------------------|--|
| 1-Arrival of teache | er on time for delivering lecture / practical. * |  |
| Excellent           |                                                  |  |
| O Very Good         |                                                  |  |
| Good                |                                                  |  |
| Satisfactory        |                                                  |  |
| ○ Average           |                                                  |  |
| 2-Teacher's Regul   | arity and Punctuality. *                         |  |
| Excellent           |                                                  |  |
| O Very good         |                                                  |  |
| Good                |                                                  |  |
| Satisfactory        |                                                  |  |
| ○ Average           |                                                  |  |
| 3-Teacher's Comm    | nunication Skill. *                              |  |
| Excellent           |                                                  |  |
| O Very good         |                                                  |  |
| Good                |                                                  |  |
| Satisfactory        |                                                  |  |
| O Average           |                                                  |  |
|                     |                                                  |  |