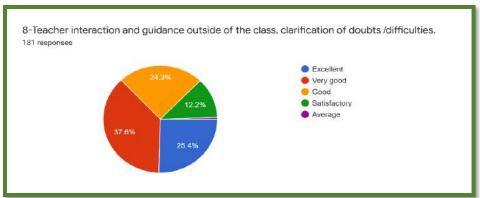

| 22, 11: | 16 AM Shote Bandhu Science College, Gondia                                                   |
|---------|----------------------------------------------------------------------------------------------|
| 7-N     | lotivation provided. *                                                                       |
| 0       | Excellent                                                                                    |
| 0       | Very good                                                                                    |
| 0       | Good                                                                                         |
| 0       | Satisfactory                                                                                 |
| 0       | Average                                                                                      |
| 8-Te    | eacher interaction and guidance outside of the class, clarification of doubts /difficulties. |
| 0       | Excellent                                                                                    |
| 0       | Very good                                                                                    |
| 0       | Good                                                                                         |
| 0       | Satisfactory                                                                                 |
| 0       | Average                                                                                      |
| 9-C     | ompletion and Coverage of course before examination. *                                       |
| 0       | Excellent                                                                                    |
| 0       | Very good                                                                                    |
| 0       | Good                                                                                         |
| 0       | Satisfactory                                                                                 |
| 0       | Average                                                                                      |
|         |                                                                                              |