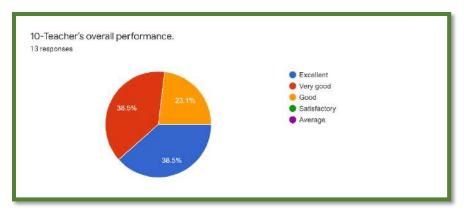

| 2/22, 11:17 AM           | Dhote Bandhu Science College, Gonda                    |
|--------------------------|--------------------------------------------------------|
| 10-Teacher's overall per | formance.*                                             |
| Excellent                |                                                        |
| O Very good              |                                                        |
| Good                     |                                                        |
| O Satisfactory           |                                                        |
| ○ Average                |                                                        |
| 11-Online Learning (E- I | earning Platform) during the COVID-19 Pandemic *       |
|                          | This content is neither created nor endorsed by Google |
|                          |                                                        |