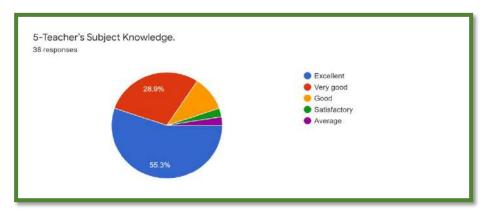

## **Department of Mathematics**

**Department of Languages** 

The analysis reflects 81% of the students strongly agreed to the fact that the syllabus was explained in detailed at the beginning of the session. Most of the students were satisfied with the institutional practice of evaluation criteria for internal examination, internal assessment and practical examination. Regarding the completion of syllabus before the examination, 73% of the students agreed that the syllabus was timely completed while the rest replied neutrally. The feedback was taken five-point scale i.e., excellent, very good, good, satisfactory and average. The student feedback was satisfying with most of the students being happy about the different dimensions of the syllabus. The were convinced of the efficiency of the syllabus in meeting their employment requirements. The feedback proved the satisfaction of the students regarding the institution. A constant area which needed improvement was the timely publication of results.