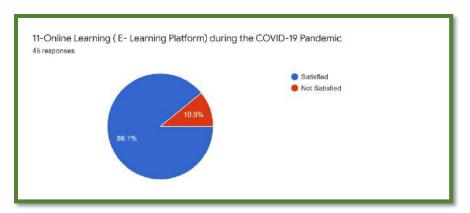

| 3/22/22, 11:16 AM        | Dhote Bandhu Science College, Gondia                    |  |
|--------------------------|---------------------------------------------------------|--|
| 10-Teacher's overall per | formance. *                                             |  |
| Excellent                |                                                         |  |
| O Very good              |                                                         |  |
| Good                     |                                                         |  |
| Satisfactory             |                                                         |  |
| ○ Average                |                                                         |  |
| 11-Online Learning (E- L | earning Platform) during the COVID-19 Pandemic *        |  |
| Not Satisfied            |                                                         |  |
|                          | This content is neither created nor endorsed by Google. |  |
|                          | Google Forms                                            |  |

| 2/22, 11:02 AM              | Dhote Bandhu Science College, Gondia                    |
|-----------------------------|---------------------------------------------------------|
| 10-Teacher's overall perfo  | rmance, *                                               |
| <ul><li>Excellent</li></ul> |                                                         |
| O Very good                 |                                                         |
| ○ Good                      |                                                         |
| Satisfactory                |                                                         |
| ○ Average                   |                                                         |
| 11-Online Learning ( E- Lea | arning Platform) during the COVID-19 Pandemic *         |
| <ul><li>Satisfied</li></ul> |                                                         |
| Not Satisfied               |                                                         |
| 9                           | This content is neither created nor endorsed by Google. |
|                             | Google Forms                                            |
|                             |                                                         |