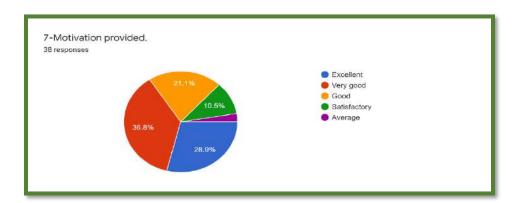

## **Department of Mathematics**

**Department of Languages** 

The analysis reflects 81% of the students strongly agreed to the fact that the syllabus was explained in detailed at the beginning of the session. Most of the students were satisfied with the institutional practice of evaluation criteria for internal examination, internal assessment and practical examination. Regarding the completion of syllabus before the examination, 73% of the students agreed that the syllabus was timely completed while the rest replied neutrally. The feedback was taken five-point scale i.e., excellent, very good, good, satisfactory and average. The student feedback was satisfying with most of the students being happy about the different dimensions of the syllabus. The were convinced of the efficiency of the syllabus in meeting their employment requirements. The feedback proved the satisfaction of the students regarding the institution. A constant area which needed improvement was the timely publication of results.