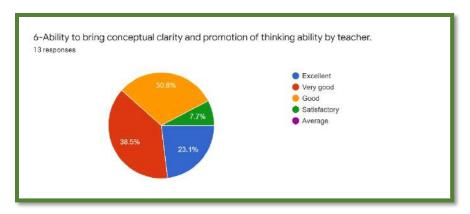

## **Department of Mathematics**

**Department of Languages** 

The analysis reflects 81% of the students strongly agreed to the fact that the syllabus was explained in detailed at the beginning of the session. Most of the students were satisfied with the institutional practice of evaluation criteria for internal examination, internal assessment and practical examination. Regarding the completion of syllabus before the examination, 73% of the students agreed that the syllabus was timely completed while the rest replied neutrally. The feedback was taken five-point scale i.e., excellent, very good, good, satisfactory and average. The student feedback was satisfying with most of the students being happy about the different dimensions of the syllabus. The were convinced of the efficiency of the syllabus in meeting their employment requirements. The feedback proved the satisfaction of the students regarding the institution. A constant area which needed improvement was the timely publication of results.