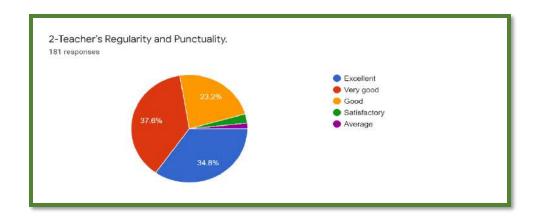

## **Department of Mathematics**

**Department of Languages** 

The analysis reflects 81% of the students strongly agreed to the fact that the syllabus was explained in detailed at the beginning of the session. Most of the students were satisfied with the institutional practice of evaluation criteria for internal examination, internal assessment and practical examination. Regarding the completion of syllabus before the examination, 73% of the students agreed that the syllabus was timely completed while the rest replied neutrally. The feedback was taken five-point scale i.e., excellent, very good, good, satisfactory and average. The student feedback was satisfying with most of the students being happy about the different dimensions of the syllabus. The were convinced of the efficiency of the syllabus in meeting their employment requirements. The feedback proved the satisfaction of the students regarding the institution. A constant area which needed improvement was the timely publication of results.