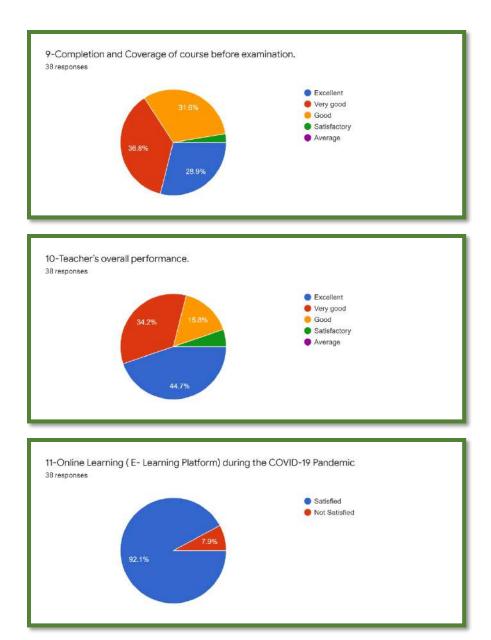

## **Department of Mathematics**

**Department of Languages** 

The analysis reflects 81% of the students strongly agreed to the fact that the syllabus was explained in detailed at the beginning of the session. Most of the students were satisfied with the institutional practice of evaluation criteria for internal examination, internal assessment and practical examination. Regarding the completion of syllabus before the examination, 73% of the students agreed that the syllabus was timely completed while the rest replied neutrally. The feedback was taken five-point scale i.e., excellent, very good, good, satisfactory and average. The student feedback was satisfying with most of the students being happy about the different dimensions of the syllabus. The were convinced of the efficiency of the syllabus in meeting their employment requirements. The feedback proved the satisfaction of the students regarding the institution. A constant area which needed improvement was the timely publication of results.