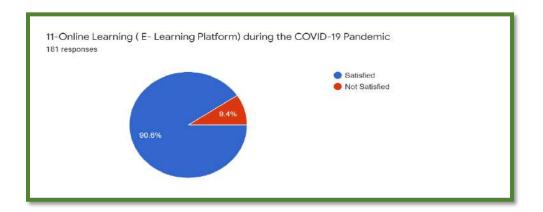

| 2/22, 11:17 AM           | Dhote Bandhu Science College, Gonda                    |
|--------------------------|--------------------------------------------------------|
| 10-Teacher's overall per | formance.*                                             |
| Excellent                |                                                        |
| O Very good              |                                                        |
| Good                     |                                                        |
| O Satisfactory           |                                                        |
| ○ Average                |                                                        |
| 11-Online Learning (E- I | earning Platform) during the COVID-19 Pandemic *       |
|                          | This content is neither created nor endorsed by Google |
|                          |                                                        |