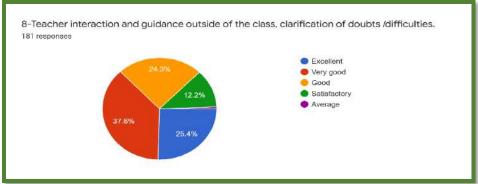

| 22, 11: | 16 AM Shote Bandhu Science College, Gondia                                                   |
|---------|----------------------------------------------------------------------------------------------|
| 7-N     | lotivation provided. *                                                                       |
| 0       | Excellent                                                                                    |
| 0       | Very good                                                                                    |
| 0       | Good                                                                                         |
| 0       | Satisfactory                                                                                 |
| 0       | Average                                                                                      |
| 8-Te    | eacher interaction and guidance outside of the class, clarification of doubts /difficulties. |
| 0       | Excellent                                                                                    |
| 0       | Very good                                                                                    |
| 0       | Good                                                                                         |
| 0       | Satisfactory                                                                                 |
| 0       | Average                                                                                      |
| 9-C     | ompletion and Coverage of course before examination. *                                       |
| 0       | Excellent                                                                                    |
| 0       | Very good                                                                                    |
| 0       | Good                                                                                         |
| 0       | Satisfactory                                                                                 |
| 0       | Average                                                                                      |
|         |                                                                                              |