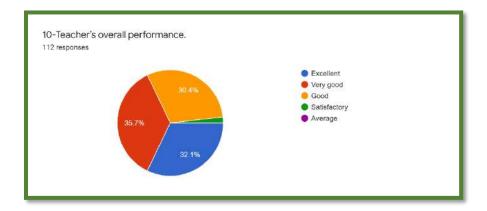

| 2/22, 11:17 AM           | Dhote Bandhu Science College, Gonda                    |
|--------------------------|--------------------------------------------------------|
| 10-Teacher's overall per | formance.*                                             |
| Excellent                |                                                        |
| O Very good              |                                                        |
| Good                     |                                                        |
| O Satisfactory           |                                                        |
| ○ Average                |                                                        |
| 11-Online Learning (E- I | earning Platform) during the COVID-19 Pandemic *       |
|                          | This content is neither created nor endorsed by Google |
|                          |                                                        |