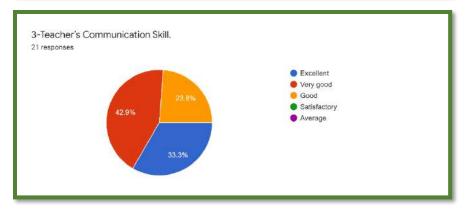

Name of the student \*

Pragati Lilaram Ambule

Class & Group \*

B.sc sem 3 CBZ

Mobile No. \*

8010182646

| 22, 11:17 AM        | Dhote Bandhu Science College, Gonda              |  |
|---------------------|--------------------------------------------------|--|
| 1-Arrival of teache | er on time for delivering lecture / practical. * |  |
| Excellent           |                                                  |  |
| O Very Good         |                                                  |  |
| Good                |                                                  |  |
| Satisfactory        |                                                  |  |
| ○ Average           |                                                  |  |
| 2-Teacher's Regul   | arity and Punctuality. *                         |  |
| Excellent           |                                                  |  |
| O Very good         |                                                  |  |
| Good                |                                                  |  |
| Satisfactory        |                                                  |  |
| ○ Average           |                                                  |  |
| 3-Teacher's Comm    | nunication Skill. *                              |  |
| Excellent           |                                                  |  |
| O Very good         |                                                  |  |
| Good                |                                                  |  |
| Satisfactory        |                                                  |  |
| O Average           |                                                  |  |
|                     |                                                  |  |