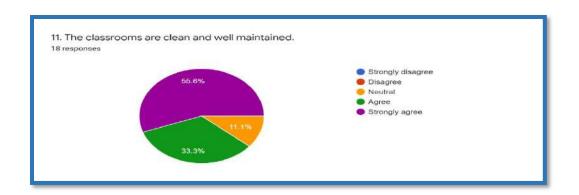

| , 11:24 AM                                              | Feedback From Teachers                                                                                                                                                                                                                                                                                                                                                                                                                                                                                                                                                                                                                                                                                                                                                                                                                                                                                                                                                                                                                                                                                                                                                                                                                                                                                                                                                                                                                                                                                                                                                                                                                                                                                                                                                                                                                                                                                                                                                                                                                                                                                                         |
|---------------------------------------------------------|--------------------------------------------------------------------------------------------------------------------------------------------------------------------------------------------------------------------------------------------------------------------------------------------------------------------------------------------------------------------------------------------------------------------------------------------------------------------------------------------------------------------------------------------------------------------------------------------------------------------------------------------------------------------------------------------------------------------------------------------------------------------------------------------------------------------------------------------------------------------------------------------------------------------------------------------------------------------------------------------------------------------------------------------------------------------------------------------------------------------------------------------------------------------------------------------------------------------------------------------------------------------------------------------------------------------------------------------------------------------------------------------------------------------------------------------------------------------------------------------------------------------------------------------------------------------------------------------------------------------------------------------------------------------------------------------------------------------------------------------------------------------------------------------------------------------------------------------------------------------------------------------------------------------------------------------------------------------------------------------------------------------------------------------------------------------------------------------------------------------------------|
| P. The college provides a<br>upgrading their skills and | adequate opportunities and support to faculty members for displaying displaying and support to faculty members for |
| Strongly disagree                                       |                                                                                                                                                                                                                                                                                                                                                                                                                                                                                                                                                                                                                                                                                                                                                                                                                                                                                                                                                                                                                                                                                                                                                                                                                                                                                                                                                                                                                                                                                                                                                                                                                                                                                                                                                                                                                                                                                                                                                                                                                                                                                                                                |
| Disagree                                                |                                                                                                                                                                                                                                                                                                                                                                                                                                                                                                                                                                                                                                                                                                                                                                                                                                                                                                                                                                                                                                                                                                                                                                                                                                                                                                                                                                                                                                                                                                                                                                                                                                                                                                                                                                                                                                                                                                                                                                                                                                                                                                                                |
| Neutral                                                 |                                                                                                                                                                                                                                                                                                                                                                                                                                                                                                                                                                                                                                                                                                                                                                                                                                                                                                                                                                                                                                                                                                                                                                                                                                                                                                                                                                                                                                                                                                                                                                                                                                                                                                                                                                                                                                                                                                                                                                                                                                                                                                                                |
| <ul><li>Agree</li></ul>                                 |                                                                                                                                                                                                                                                                                                                                                                                                                                                                                                                                                                                                                                                                                                                                                                                                                                                                                                                                                                                                                                                                                                                                                                                                                                                                                                                                                                                                                                                                                                                                                                                                                                                                                                                                                                                                                                                                                                                                                                                                                                                                                                                                |
| Strongly agree                                          |                                                                                                                                                                                                                                                                                                                                                                                                                                                                                                                                                                                                                                                                                                                                                                                                                                                                                                                                                                                                                                                                                                                                                                                                                                                                                                                                                                                                                                                                                                                                                                                                                                                                                                                                                                                                                                                                                                                                                                                                                                                                                                                                |
| O. ICT facilities in the co                             | offege are adequate and satisfactory. *                                                                                                                                                                                                                                                                                                                                                                                                                                                                                                                                                                                                                                                                                                                                                                                                                                                                                                                                                                                                                                                                                                                                                                                                                                                                                                                                                                                                                                                                                                                                                                                                                                                                                                                                                                                                                                                                                                                                                                                                                                                                                        |
| Strongly disagree                                       |                                                                                                                                                                                                                                                                                                                                                                                                                                                                                                                                                                                                                                                                                                                                                                                                                                                                                                                                                                                                                                                                                                                                                                                                                                                                                                                                                                                                                                                                                                                                                                                                                                                                                                                                                                                                                                                                                                                                                                                                                                                                                                                                |
| Disagree                                                |                                                                                                                                                                                                                                                                                                                                                                                                                                                                                                                                                                                                                                                                                                                                                                                                                                                                                                                                                                                                                                                                                                                                                                                                                                                                                                                                                                                                                                                                                                                                                                                                                                                                                                                                                                                                                                                                                                                                                                                                                                                                                                                                |
| Neutral                                                 |                                                                                                                                                                                                                                                                                                                                                                                                                                                                                                                                                                                                                                                                                                                                                                                                                                                                                                                                                                                                                                                                                                                                                                                                                                                                                                                                                                                                                                                                                                                                                                                                                                                                                                                                                                                                                                                                                                                                                                                                                                                                                                                                |
| <ul><li>Agree</li></ul>                                 |                                                                                                                                                                                                                                                                                                                                                                                                                                                                                                                                                                                                                                                                                                                                                                                                                                                                                                                                                                                                                                                                                                                                                                                                                                                                                                                                                                                                                                                                                                                                                                                                                                                                                                                                                                                                                                                                                                                                                                                                                                                                                                                                |
| Strongly agree                                          |                                                                                                                                                                                                                                                                                                                                                                                                                                                                                                                                                                                                                                                                                                                                                                                                                                                                                                                                                                                                                                                                                                                                                                                                                                                                                                                                                                                                                                                                                                                                                                                                                                                                                                                                                                                                                                                                                                                                                                                                                                                                                                                                |
| 1. The classrooms are c                                 | lean and well maintained.                                                                                                                                                                                                                                                                                                                                                                                                                                                                                                                                                                                                                                                                                                                                                                                                                                                                                                                                                                                                                                                                                                                                                                                                                                                                                                                                                                                                                                                                                                                                                                                                                                                                                                                                                                                                                                                                                                                                                                                                                                                                                                      |
| Strongly disagree                                       |                                                                                                                                                                                                                                                                                                                                                                                                                                                                                                                                                                                                                                                                                                                                                                                                                                                                                                                                                                                                                                                                                                                                                                                                                                                                                                                                                                                                                                                                                                                                                                                                                                                                                                                                                                                                                                                                                                                                                                                                                                                                                                                                |
| Disagree                                                |                                                                                                                                                                                                                                                                                                                                                                                                                                                                                                                                                                                                                                                                                                                                                                                                                                                                                                                                                                                                                                                                                                                                                                                                                                                                                                                                                                                                                                                                                                                                                                                                                                                                                                                                                                                                                                                                                                                                                                                                                                                                                                                                |
| Neutral                                                 |                                                                                                                                                                                                                                                                                                                                                                                                                                                                                                                                                                                                                                                                                                                                                                                                                                                                                                                                                                                                                                                                                                                                                                                                                                                                                                                                                                                                                                                                                                                                                                                                                                                                                                                                                                                                                                                                                                                                                                                                                                                                                                                                |
| <ul><li>Agree</li></ul>                                 |                                                                                                                                                                                                                                                                                                                                                                                                                                                                                                                                                                                                                                                                                                                                                                                                                                                                                                                                                                                                                                                                                                                                                                                                                                                                                                                                                                                                                                                                                                                                                                                                                                                                                                                                                                                                                                                                                                                                                                                                                                                                                                                                |
| Strongly agree                                          |                                                                                                                                                                                                                                                                                                                                                                                                                                                                                                                                                                                                                                                                                                                                                                                                                                                                                                                                                                                                                                                                                                                                                                                                                                                                                                                                                                                                                                                                                                                                                                                                                                                                                                                                                                                                                                                                                                                                                                                                                                                                                                                                |