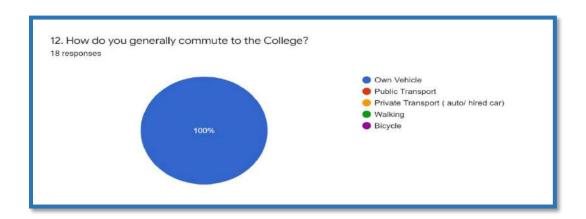

| 72/22, 11:24 AM              | Feedback From Teachers                               |
|------------------------------|------------------------------------------------------|
| 12. How do you generally cor | nmute to the College? *                              |
| Own Vehicle                  |                                                      |
| O Public Transport           |                                                      |
| Private Transport ( auto/ hi | red car)                                             |
| Walking                      |                                                      |
| Bicycle                      |                                                      |
| 13. Approximate Distance of  | College from your residance (in km). *               |
| 1 to 5 km                    |                                                      |
| ○ 6 to 10 km                 |                                                      |
| 11 to 15 km                  |                                                      |
| 16 to 20 km                  |                                                      |
| more than 20 km              |                                                      |
| 14. Suggestions if any. *    |                                                      |
| No                           |                                                      |
| The                          | s content is neither cossited nor endorsed by Google |
|                              | Google Forms                                         |