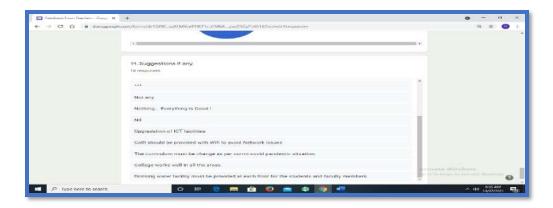

| 72/22, 11:24 AM              | Feedback From Teachers                               |
|------------------------------|------------------------------------------------------|
| 12. How do you generally cor | nmute to the College? *                              |
| Own Vehicle                  |                                                      |
| O Public Transport           |                                                      |
| Private Transport ( auto/ hi | red car)                                             |
| Walking                      |                                                      |
| Bicycle                      |                                                      |
| 13. Approximate Distance of  | College from your residance (in km). *               |
| 1 to 5 km                    |                                                      |
| ○ 6 to 10 km                 |                                                      |
| 11 to 15 km                  |                                                      |
| 16 to 20 km                  |                                                      |
| more than 20 km              |                                                      |
| 14. Suggestions if any. *    |                                                      |
| No                           |                                                      |
| The                          | s content is neither cossited nor endorsed by Google |
|                              | Google Forms                                         |

| 22, 11:25 AM                  | Feedback From Teachers                               |
|-------------------------------|------------------------------------------------------|
| 12. How do you generally cor  | mmute to the College? *                              |
| Own Vehicle                   |                                                      |
| O Public Transport            |                                                      |
| Private Transport ( auto/ his | red car)                                             |
| Walking                       |                                                      |
| ○ Bicycle                     |                                                      |
| 13. Approximate Distance of   | College from your residance (in km). *               |
| 1 to 5 km                     |                                                      |
| ○ 6 to 10 km                  |                                                      |
| 11 to 15 km                   |                                                      |
| 16 to 20 km                   |                                                      |
| more than 20 km               |                                                      |
| 14. Suggestions if any, *     |                                                      |
| Not any                       |                                                      |
| The                           | s content is neither created nor endorsed by Geogle. |
|                               | Google Forms                                         |