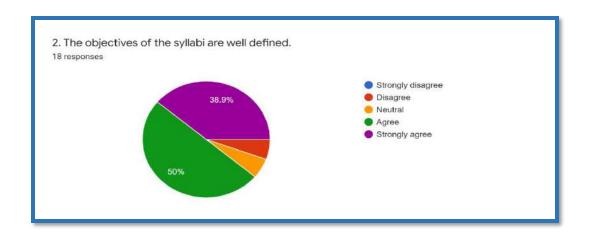

### **Analysis of Teachers' Feedback**

Feedback on various aspects of curriculum and infrastructure is sought from 28 faculty members of the college. The aspects such as coverage of both theoretical and practical components in the syllabus, the coherence of the syllabus with Programme Outcomes, focus on necessary technical/teaching skills, ensuring components that inculcate ethical values, reference books and journals, ICT facilities and conducive environment are covered in the feedback. As teachers play a pivotal role in designing and implementing the curriculum, the inputs received from their feedback was taken into consideration for further necessary action wherever applicable.

All the teachers appeared happy about the syllabus. They felt that the syllabus was capable of enabling the students in coping with the present needs. The general aspects of the second section of the feedback clearly proved that the teaching community was happy in the institution and they had no complaints.