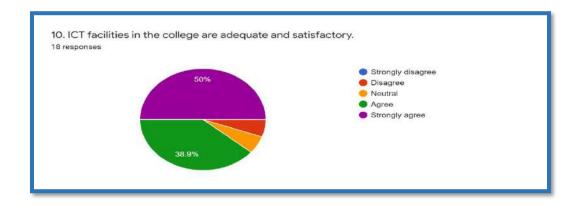

| , 11:24 AM                                              | Feedback From Teachers                                                                                                                                                                                                                                                                                                                                                                                                                                                                                                                                                                                                                                                                                                                                                                                                                                                                                                                                                                                                                                                                                                                                                                                                                                                                                                                                                                                                                                                                                                                                                                                                                                                                                                                                                                                                                                                                                                                                                                                                                                                                                                         |
|---------------------------------------------------------|--------------------------------------------------------------------------------------------------------------------------------------------------------------------------------------------------------------------------------------------------------------------------------------------------------------------------------------------------------------------------------------------------------------------------------------------------------------------------------------------------------------------------------------------------------------------------------------------------------------------------------------------------------------------------------------------------------------------------------------------------------------------------------------------------------------------------------------------------------------------------------------------------------------------------------------------------------------------------------------------------------------------------------------------------------------------------------------------------------------------------------------------------------------------------------------------------------------------------------------------------------------------------------------------------------------------------------------------------------------------------------------------------------------------------------------------------------------------------------------------------------------------------------------------------------------------------------------------------------------------------------------------------------------------------------------------------------------------------------------------------------------------------------------------------------------------------------------------------------------------------------------------------------------------------------------------------------------------------------------------------------------------------------------------------------------------------------------------------------------------------------|
| P. The college provides a<br>upgrading their skills and | adequate opportunities and support to faculty members for displaying displaying and support to faculty members for |
| Strongly disagree                                       |                                                                                                                                                                                                                                                                                                                                                                                                                                                                                                                                                                                                                                                                                                                                                                                                                                                                                                                                                                                                                                                                                                                                                                                                                                                                                                                                                                                                                                                                                                                                                                                                                                                                                                                                                                                                                                                                                                                                                                                                                                                                                                                                |
| Disagree                                                |                                                                                                                                                                                                                                                                                                                                                                                                                                                                                                                                                                                                                                                                                                                                                                                                                                                                                                                                                                                                                                                                                                                                                                                                                                                                                                                                                                                                                                                                                                                                                                                                                                                                                                                                                                                                                                                                                                                                                                                                                                                                                                                                |
| Neutral                                                 |                                                                                                                                                                                                                                                                                                                                                                                                                                                                                                                                                                                                                                                                                                                                                                                                                                                                                                                                                                                                                                                                                                                                                                                                                                                                                                                                                                                                                                                                                                                                                                                                                                                                                                                                                                                                                                                                                                                                                                                                                                                                                                                                |
| <ul><li>Agree</li></ul>                                 |                                                                                                                                                                                                                                                                                                                                                                                                                                                                                                                                                                                                                                                                                                                                                                                                                                                                                                                                                                                                                                                                                                                                                                                                                                                                                                                                                                                                                                                                                                                                                                                                                                                                                                                                                                                                                                                                                                                                                                                                                                                                                                                                |
| Strongly agree                                          |                                                                                                                                                                                                                                                                                                                                                                                                                                                                                                                                                                                                                                                                                                                                                                                                                                                                                                                                                                                                                                                                                                                                                                                                                                                                                                                                                                                                                                                                                                                                                                                                                                                                                                                                                                                                                                                                                                                                                                                                                                                                                                                                |
| O. ICT facilities in the co                             | offege are adequate and satisfactory. *                                                                                                                                                                                                                                                                                                                                                                                                                                                                                                                                                                                                                                                                                                                                                                                                                                                                                                                                                                                                                                                                                                                                                                                                                                                                                                                                                                                                                                                                                                                                                                                                                                                                                                                                                                                                                                                                                                                                                                                                                                                                                        |
| Strongly disagree                                       |                                                                                                                                                                                                                                                                                                                                                                                                                                                                                                                                                                                                                                                                                                                                                                                                                                                                                                                                                                                                                                                                                                                                                                                                                                                                                                                                                                                                                                                                                                                                                                                                                                                                                                                                                                                                                                                                                                                                                                                                                                                                                                                                |
| Disagree                                                |                                                                                                                                                                                                                                                                                                                                                                                                                                                                                                                                                                                                                                                                                                                                                                                                                                                                                                                                                                                                                                                                                                                                                                                                                                                                                                                                                                                                                                                                                                                                                                                                                                                                                                                                                                                                                                                                                                                                                                                                                                                                                                                                |
| Neutral                                                 |                                                                                                                                                                                                                                                                                                                                                                                                                                                                                                                                                                                                                                                                                                                                                                                                                                                                                                                                                                                                                                                                                                                                                                                                                                                                                                                                                                                                                                                                                                                                                                                                                                                                                                                                                                                                                                                                                                                                                                                                                                                                                                                                |
| <ul><li>Agree</li></ul>                                 |                                                                                                                                                                                                                                                                                                                                                                                                                                                                                                                                                                                                                                                                                                                                                                                                                                                                                                                                                                                                                                                                                                                                                                                                                                                                                                                                                                                                                                                                                                                                                                                                                                                                                                                                                                                                                                                                                                                                                                                                                                                                                                                                |
| Strongly agree                                          |                                                                                                                                                                                                                                                                                                                                                                                                                                                                                                                                                                                                                                                                                                                                                                                                                                                                                                                                                                                                                                                                                                                                                                                                                                                                                                                                                                                                                                                                                                                                                                                                                                                                                                                                                                                                                                                                                                                                                                                                                                                                                                                                |
| 1. The classrooms are c                                 | lean and well maintained.                                                                                                                                                                                                                                                                                                                                                                                                                                                                                                                                                                                                                                                                                                                                                                                                                                                                                                                                                                                                                                                                                                                                                                                                                                                                                                                                                                                                                                                                                                                                                                                                                                                                                                                                                                                                                                                                                                                                                                                                                                                                                                      |
| Strongly disagree                                       |                                                                                                                                                                                                                                                                                                                                                                                                                                                                                                                                                                                                                                                                                                                                                                                                                                                                                                                                                                                                                                                                                                                                                                                                                                                                                                                                                                                                                                                                                                                                                                                                                                                                                                                                                                                                                                                                                                                                                                                                                                                                                                                                |
| Disagree                                                |                                                                                                                                                                                                                                                                                                                                                                                                                                                                                                                                                                                                                                                                                                                                                                                                                                                                                                                                                                                                                                                                                                                                                                                                                                                                                                                                                                                                                                                                                                                                                                                                                                                                                                                                                                                                                                                                                                                                                                                                                                                                                                                                |
| Neutral                                                 |                                                                                                                                                                                                                                                                                                                                                                                                                                                                                                                                                                                                                                                                                                                                                                                                                                                                                                                                                                                                                                                                                                                                                                                                                                                                                                                                                                                                                                                                                                                                                                                                                                                                                                                                                                                                                                                                                                                                                                                                                                                                                                                                |
| <ul><li>Agree</li></ul>                                 |                                                                                                                                                                                                                                                                                                                                                                                                                                                                                                                                                                                                                                                                                                                                                                                                                                                                                                                                                                                                                                                                                                                                                                                                                                                                                                                                                                                                                                                                                                                                                                                                                                                                                                                                                                                                                                                                                                                                                                                                                                                                                                                                |
| Strongly agree                                          |                                                                                                                                                                                                                                                                                                                                                                                                                                                                                                                                                                                                                                                                                                                                                                                                                                                                                                                                                                                                                                                                                                                                                                                                                                                                                                                                                                                                                                                                                                                                                                                                                                                                                                                                                                                                                                                                                                                                                                                                                                                                                                                                |