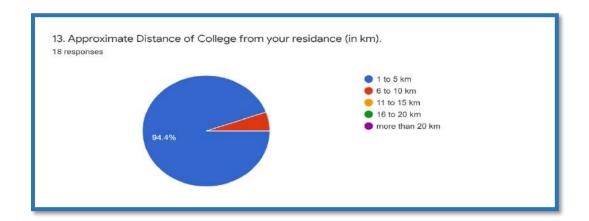

| 72/22, 11:24 AM              | Feedback From Teachers                               |
|------------------------------|------------------------------------------------------|
| 12. How do you generally cor | nmute to the College? *                              |
| Own Vehicle                  |                                                      |
| O Public Transport           |                                                      |
| Private Transport ( auto/ hi | red car)                                             |
| Walking                      |                                                      |
| Bicycle                      |                                                      |
| 13. Approximate Distance of  | College from your residance (in km). *               |
| 1 to 5 km                    |                                                      |
| ○ 6 to 10 km                 |                                                      |
| 11 to 15 km                  |                                                      |
| 16 to 20 km                  |                                                      |
| more than 20 km              |                                                      |
| 14. Suggestions if any. *    |                                                      |
| No                           |                                                      |
| The                          | s content is neither cossited nor endorsed by Google |
|                              | Google Forms                                         |

| 22, 11:25 AM                  | Feedback From Teachers                               |
|-------------------------------|------------------------------------------------------|
| 12. How do you generally cor  | mmute to the College? *                              |
| Own Vehicle                   |                                                      |
| O Public Transport            |                                                      |
| Private Transport ( auto/ his | red car)                                             |
| Walking                       |                                                      |
| ○ Bicycle                     |                                                      |
| 13. Approximate Distance of   | College from your residance (in km). *               |
| 1 to 5 km                     |                                                      |
| ○ 6 to 10 km                  |                                                      |
| 11 to 15 km                   |                                                      |
| 16 to 20 km                   |                                                      |
| more than 20 km               |                                                      |
| 14. Suggestions if any, *     |                                                      |
| Not any                       |                                                      |
| The                           | s content is neither created nor endorsed by Geogle. |
|                               | Google Forms                                         |