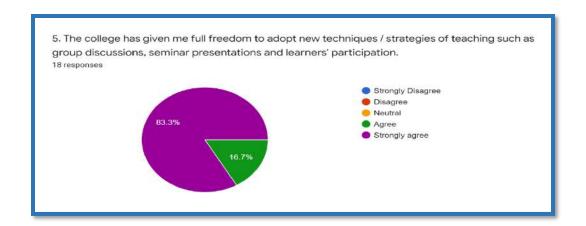

#### Feedback Form for the Academic Year: 2020-21

Fields marked with an \* are required

Department \*

Chemistry

Mobile No. \*

9372736444

| 2, 11,24 AM                                            | Feedback From Teachers                                                                                                        |
|--------------------------------------------------------|-------------------------------------------------------------------------------------------------------------------------------|
| 3. The books/journals et<br>and cover the entire syl   | c. prescribed / listed as reference materials are relevant, updated labi. *                                                   |
| Strongly disagree                                      |                                                                                                                               |
| O Disagree                                             |                                                                                                                               |
| O Neutral                                              |                                                                                                                               |
| Agree                                                  |                                                                                                                               |
| Strongly agree                                         |                                                                                                                               |
| 4. The coures / syllabi of<br>perspective in the subje | f the subjects taught by me increased my interest, knowledge and ect area.*                                                   |
| Strongly disagree                                      |                                                                                                                               |
| Disagree                                               |                                                                                                                               |
| ○ Neutral                                              |                                                                                                                               |
| Agree                                                  |                                                                                                                               |
| <ul><li>Strongly agree</li></ul>                       |                                                                                                                               |
| [[일 []] [] [[] [] [] [[] [] [] [] [] [] []             | me full freedom to adopt new techniques / strategies of teaching<br>ons, seminar presentations and learners' participation. " |
| Strongly Disagree                                      |                                                                                                                               |
| O 100                                                  |                                                                                                                               |
| O Disagree                                             |                                                                                                                               |
| O Neutral                                              |                                                                                                                               |
|                                                        |                                                                                                                               |