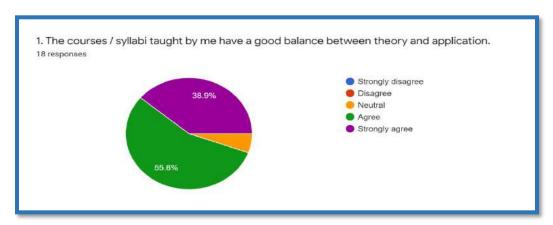

### **Analysis of Teachers' Feedback**

Feedback on various aspects of curriculum and infrastructure is sought from 28 faculty members of the college. The aspects such as coverage of both theoretical and practical components in the syllabus, the coherence of the syllabus with Programme Outcomes, focus on necessary technical/teaching skills, ensuring components that inculcate ethical values, reference books and journals, ICT facilities and conducive environment are covered in the feedback. As teachers play a pivotal role in designing and implementing the curriculum, the inputs received from their feedback was taken into consideration for further necessary action wherever applicable.

All the teachers appeared happy about the syllabus. They felt that the syllabus was capable of enabling the students in coping with the present needs. The general aspects of the second section of the feedback clearly proved that the teaching community was happy in the institution and they had no complaints.