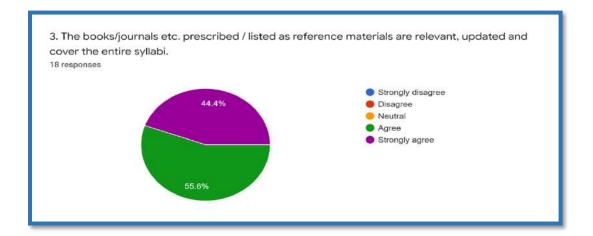

### **Analysis of Teachers' Feedback**

Feedback on various aspects of curriculum and infrastructure is sought from 28 faculty members of the college. The aspects such as coverage of both theoretical and practical components in the syllabus, the coherence of the syllabus with Programme Outcomes, focus on necessary technical/teaching skills, ensuring components that inculcate ethical values, reference books and journals, ICT facilities and conducive environment are covered in the feedback. As teachers play a pivotal role in designing and implementing the curriculum, the inputs received from their feedback was taken into consideration for further necessary action wherever applicable.

All the teachers appeared happy about the syllabus. They felt that the syllabus was capable of enabling the students in coping with the present needs. The general aspects of the second section of the feedback clearly proved that the teaching community was happy in the institution and they had no complaints.