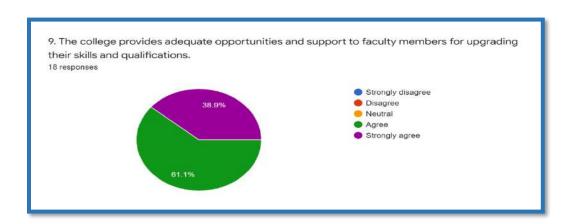

| , 11:24 AM                                              | Feedback From Teachers                                                                                                                                                                                                                                                                                                                                                                                                                                                                                                                                                                                                                                                                                                                                                                                                                                                                                                                                                                                                                                                                                                                                                                                                                                                                                                                                                                                                                                                                                                                                                                                                                                                                                                                                                                                                                                                                                                                                                                                                                                                                                                         |
|---------------------------------------------------------|--------------------------------------------------------------------------------------------------------------------------------------------------------------------------------------------------------------------------------------------------------------------------------------------------------------------------------------------------------------------------------------------------------------------------------------------------------------------------------------------------------------------------------------------------------------------------------------------------------------------------------------------------------------------------------------------------------------------------------------------------------------------------------------------------------------------------------------------------------------------------------------------------------------------------------------------------------------------------------------------------------------------------------------------------------------------------------------------------------------------------------------------------------------------------------------------------------------------------------------------------------------------------------------------------------------------------------------------------------------------------------------------------------------------------------------------------------------------------------------------------------------------------------------------------------------------------------------------------------------------------------------------------------------------------------------------------------------------------------------------------------------------------------------------------------------------------------------------------------------------------------------------------------------------------------------------------------------------------------------------------------------------------------------------------------------------------------------------------------------------------------|
| P. The college provides a<br>upgrading their skills and | adequate opportunities and support to faculty members for displaying displaying and support to faculty members for |
| Strongly disagree                                       |                                                                                                                                                                                                                                                                                                                                                                                                                                                                                                                                                                                                                                                                                                                                                                                                                                                                                                                                                                                                                                                                                                                                                                                                                                                                                                                                                                                                                                                                                                                                                                                                                                                                                                                                                                                                                                                                                                                                                                                                                                                                                                                                |
| Disagree                                                |                                                                                                                                                                                                                                                                                                                                                                                                                                                                                                                                                                                                                                                                                                                                                                                                                                                                                                                                                                                                                                                                                                                                                                                                                                                                                                                                                                                                                                                                                                                                                                                                                                                                                                                                                                                                                                                                                                                                                                                                                                                                                                                                |
| Neutral                                                 |                                                                                                                                                                                                                                                                                                                                                                                                                                                                                                                                                                                                                                                                                                                                                                                                                                                                                                                                                                                                                                                                                                                                                                                                                                                                                                                                                                                                                                                                                                                                                                                                                                                                                                                                                                                                                                                                                                                                                                                                                                                                                                                                |
| <ul><li>Agree</li></ul>                                 |                                                                                                                                                                                                                                                                                                                                                                                                                                                                                                                                                                                                                                                                                                                                                                                                                                                                                                                                                                                                                                                                                                                                                                                                                                                                                                                                                                                                                                                                                                                                                                                                                                                                                                                                                                                                                                                                                                                                                                                                                                                                                                                                |
| Strongly agree                                          |                                                                                                                                                                                                                                                                                                                                                                                                                                                                                                                                                                                                                                                                                                                                                                                                                                                                                                                                                                                                                                                                                                                                                                                                                                                                                                                                                                                                                                                                                                                                                                                                                                                                                                                                                                                                                                                                                                                                                                                                                                                                                                                                |
| O. ICT facilities in the co                             | offege are adequate and satisfactory. *                                                                                                                                                                                                                                                                                                                                                                                                                                                                                                                                                                                                                                                                                                                                                                                                                                                                                                                                                                                                                                                                                                                                                                                                                                                                                                                                                                                                                                                                                                                                                                                                                                                                                                                                                                                                                                                                                                                                                                                                                                                                                        |
| Strongly disagree                                       |                                                                                                                                                                                                                                                                                                                                                                                                                                                                                                                                                                                                                                                                                                                                                                                                                                                                                                                                                                                                                                                                                                                                                                                                                                                                                                                                                                                                                                                                                                                                                                                                                                                                                                                                                                                                                                                                                                                                                                                                                                                                                                                                |
| Disagree                                                |                                                                                                                                                                                                                                                                                                                                                                                                                                                                                                                                                                                                                                                                                                                                                                                                                                                                                                                                                                                                                                                                                                                                                                                                                                                                                                                                                                                                                                                                                                                                                                                                                                                                                                                                                                                                                                                                                                                                                                                                                                                                                                                                |
| Neutral                                                 |                                                                                                                                                                                                                                                                                                                                                                                                                                                                                                                                                                                                                                                                                                                                                                                                                                                                                                                                                                                                                                                                                                                                                                                                                                                                                                                                                                                                                                                                                                                                                                                                                                                                                                                                                                                                                                                                                                                                                                                                                                                                                                                                |
| <ul><li>Agree</li></ul>                                 |                                                                                                                                                                                                                                                                                                                                                                                                                                                                                                                                                                                                                                                                                                                                                                                                                                                                                                                                                                                                                                                                                                                                                                                                                                                                                                                                                                                                                                                                                                                                                                                                                                                                                                                                                                                                                                                                                                                                                                                                                                                                                                                                |
| Strongly agree                                          |                                                                                                                                                                                                                                                                                                                                                                                                                                                                                                                                                                                                                                                                                                                                                                                                                                                                                                                                                                                                                                                                                                                                                                                                                                                                                                                                                                                                                                                                                                                                                                                                                                                                                                                                                                                                                                                                                                                                                                                                                                                                                                                                |
| 1. The classrooms are c                                 | lean and well maintained.                                                                                                                                                                                                                                                                                                                                                                                                                                                                                                                                                                                                                                                                                                                                                                                                                                                                                                                                                                                                                                                                                                                                                                                                                                                                                                                                                                                                                                                                                                                                                                                                                                                                                                                                                                                                                                                                                                                                                                                                                                                                                                      |
| Strongly disagree                                       |                                                                                                                                                                                                                                                                                                                                                                                                                                                                                                                                                                                                                                                                                                                                                                                                                                                                                                                                                                                                                                                                                                                                                                                                                                                                                                                                                                                                                                                                                                                                                                                                                                                                                                                                                                                                                                                                                                                                                                                                                                                                                                                                |
| Disagree                                                |                                                                                                                                                                                                                                                                                                                                                                                                                                                                                                                                                                                                                                                                                                                                                                                                                                                                                                                                                                                                                                                                                                                                                                                                                                                                                                                                                                                                                                                                                                                                                                                                                                                                                                                                                                                                                                                                                                                                                                                                                                                                                                                                |
| Neutral                                                 |                                                                                                                                                                                                                                                                                                                                                                                                                                                                                                                                                                                                                                                                                                                                                                                                                                                                                                                                                                                                                                                                                                                                                                                                                                                                                                                                                                                                                                                                                                                                                                                                                                                                                                                                                                                                                                                                                                                                                                                                                                                                                                                                |
| <ul><li>Agree</li></ul>                                 |                                                                                                                                                                                                                                                                                                                                                                                                                                                                                                                                                                                                                                                                                                                                                                                                                                                                                                                                                                                                                                                                                                                                                                                                                                                                                                                                                                                                                                                                                                                                                                                                                                                                                                                                                                                                                                                                                                                                                                                                                                                                                                                                |
| Strongly agree                                          |                                                                                                                                                                                                                                                                                                                                                                                                                                                                                                                                                                                                                                                                                                                                                                                                                                                                                                                                                                                                                                                                                                                                                                                                                                                                                                                                                                                                                                                                                                                                                                                                                                                                                                                                                                                                                                                                                                                                                                                                                                                                                                                                |