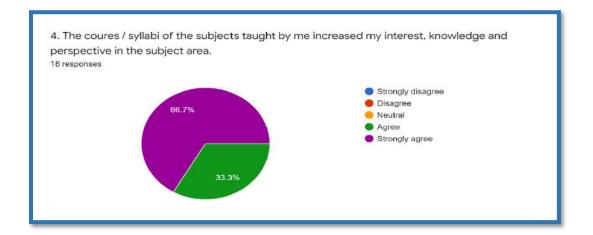

### **Analysis of Teachers' Feedback**

Feedback on various aspects of curriculum and infrastructure is sought from 28 faculty members of the college. The aspects such as coverage of both theoretical and practical components in the syllabus, the coherence of the syllabus with Programme Outcomes, focus on necessary technical/teaching skills, ensuring components that inculcate ethical values, reference books and journals, ICT facilities and conducive environment are covered in the feedback. As teachers play a pivotal role in designing and implementing the curriculum, the inputs received from their feedback was taken into consideration for further necessary action wherever applicable.

All the teachers appeared happy about the syllabus. They felt that the syllabus was capable of enabling the students in coping with the present needs. The general aspects of the second section of the feedback clearly proved that the teaching community was happy in the institution and they had no complaints.