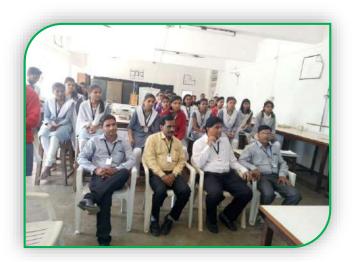

## Report on Awareness & Management of e -Waste

The department of physics organized one day programme on e- Awareness & Management on dated 03/02/2017. The students of B. Sc. Sem II, participated in the event. All the teaching staff were present in the programme. The students through power point presentation discussed about harmful effects of e-waste on mankind & environment. They also suggested about the different ways of e-waste management. The teaching faculties also guided the students.