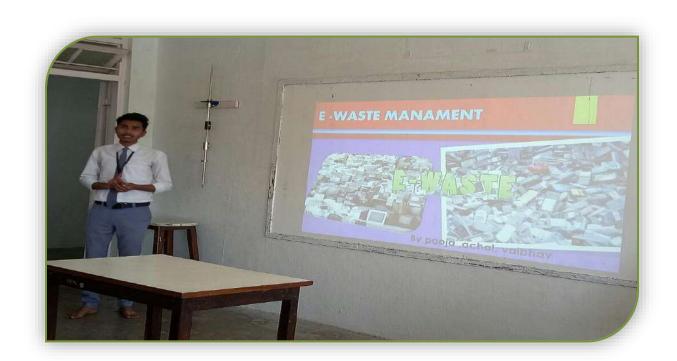

## Report on Awareness & Management of e -Waste

The department of physics organized one day programme on e- Awareness & Management on dated 03/02/2017. The students of B. Sc. Sem II, participated in the event. All the teaching staff were present in the programme. The students through power point presentation discussed about harmful effects of e-waste on mankind & environment. They also suggested about the different ways of e-waste management. The teaching faculties also guided the students.