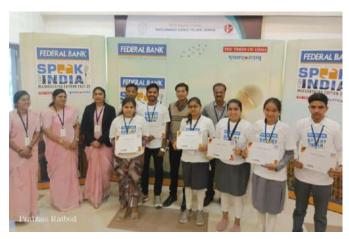

#### **OUTCOME OF THE EVENT:**

In this competition, many students from various colleges took part and debated on a wide range of contemporary topics. Meghna Kusumbe, Simran Aswani, Aniket Bhagat, Unnati Kakwani and Nidhi Tiwari of Dhote Bandhu Science College, Gondia were selected for the Zonal Round of the Competition along with two other students.

#### **GLIMPSES:**

Coordinator Dr. Sneha Jaiswal receiving memento on behalf of the institution

Selected students and team of judges and organizers

**Registration of the students** 

Certificate

Meghna Kusumbe, Simran

Aswani, Aniket Bhagat, Unnati Kakwani and Nidhi Tiwari of Dhote Bandhu Science College, Gondia, along with 2 other students of Dr Babasaheb Ambedkar College of Law, Nagpur, were among the selected students.