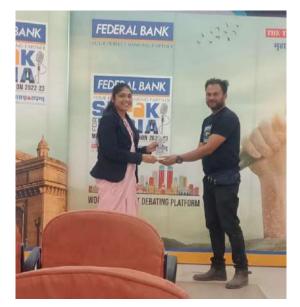

## SPEAK FOR INDIA A DISTRICT LEVEL DEBATE COMPETITION

In collaboration with Times of India Group, Maharashtra Times and Federal Bank Speak for India – India's biggest Intercollegiate Debate Contest was organized at college auditorium of Dhote Bandhu Science College, Gondia, the venue partner for the event on 2<sup>nd</sup> February, 2023. Dr. Shashikant Bisen, Head, Department of English and Dr. S.R. Nikose of Department of Hindi were the jury.

#### **OUTCOME OF THE EVENT:**

In this competition, many students from various colleges took part and debated on a wide range of contemporary topics. Meghna Kusumbe, Simran Aswani, Aniket Bhagat, Unnati Kakwani and Nidhi Tiwari of Dhote Bandhu Science College, Gondia were selected for the Zonal Round of the Competition along with two other students.

#### **GLIMPSES:**

Coordinator Dr. Sneha Jaiswal receiving memento on behalf of the institution

Selected students and team of judges and organizers

**Registration of the students** 

Certificate