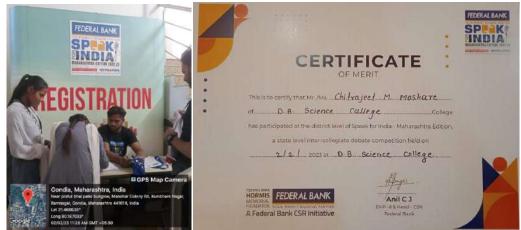

#### **GLIMPSES:**

Coordinator Dr. Sneha Jaiswal receiving memento on behalf of the institution

Selected students and team of judges and organizers

**Registration of the students** 

Certificate

#### Attendance