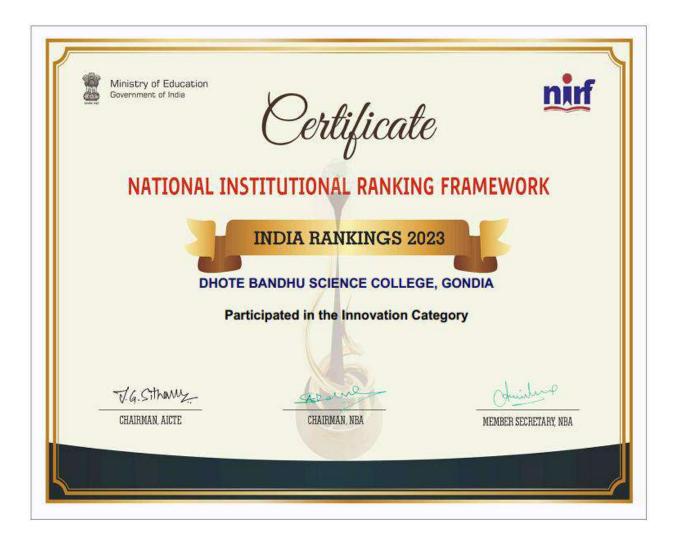

(Government of India)

ATAL RANKING OF INSTITUTIONS ON INNOVATION ACHIEVEMENTS

# **Certificate of Recognition**

This is to certify that

DHOTE BANDHU SCIENCE COLLEGE, GONDIA

is recognised in the band "BEGINNER" under the category "General (Non-Technical)" in Atal Ranking of Institutions on Innovation Achievement(ARIIA) 2021,

a flagship program of the Ministry of Education, Government of India.

29th December 2021.

Stolown

Dr. Anil D Sahasrabudhe Chairman, AICTE

14,5

Shri K Sanjay Murthy Secretary (HE), MoE

Abhay Jere

Dr. Abhay Jere Chief Innovation Officer MoE's Innovation Cell