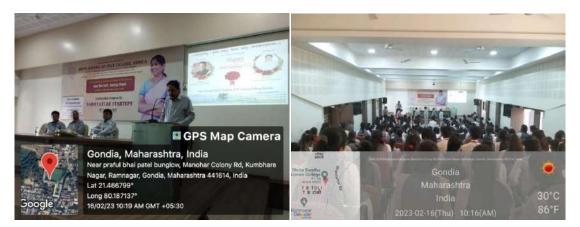

## SENSITIZATION PROGRAMME ON AGRICULTURE STARTUPS

Sensitization programme on 'agriculture Startups' was organized for which Dr. Shakir Ali Sayad, Programme Coordinator, Head and Senior Scientist at Krishi Vigyan Kendra, Hiwara was invited as guest speaker. The aim of this programme was to sensitize students about entrepreneurship opportunities in the agriculture. Dr. Shakir Ali Sayad asked them to look for the opportunities in field of agriculture to become an entrepreneur and motivated them to start their own startps in different fields like aquaponics, hydroponics, dairy farm, apiculture, goat farming, poultry farming, PMFE Scheme, turmeric production and Skill India Projects.