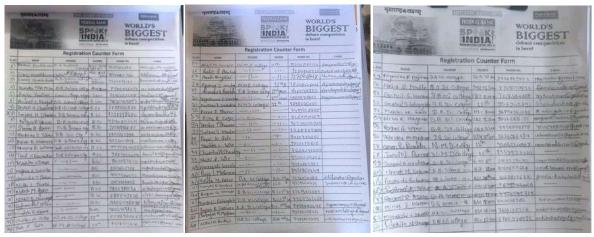

day.

In the divisional round for Gondia and Gadchiroli district of the competition, 64 students from various colleges took part, and a total of 7 students were selected for the Zonal Round of the competition.

Meghna Kusumbe, Simran

Aswani, Aniket Bhagat, Unnati Kakwani and Nidhi Tiwari of Dhote Bandhu Science College, Gondia, along with 2 other students of Dr Babasaheb Ambedkar College of Law, Nagpur, were among the selected students.

Dr Sneha Jaiswal, was the College Coordinater the event, while Dr Shashikant Bisen and Dr Sushma Nikose were the judges. Dr Shubhangi Narde, Dr J G Mahakhode and Avani Methi were prominently present in the competition.

College staffers worked undertheguidance of Principal Dr Anjan Naidu.

### 27/03/19 Vidarbha Line of The Hitavada Page 4 Press Coverage



#### Attendance

## SENSITIZATION PROGRAMME ON AGRICULTURE STARTUPS

Sensitization programme on 'agriculture Startups' was organized for which Dr. Shakir Ali Sayad, Programme Coordinator, Head and Senior Scientist at Krishi Vigyan Kendra, Hiwara was invited as guest speaker. The aim of this programme was to sensitize students about entrepreneurship opportunities in the agriculture. Dr. Shakir Ali Sayad asked them to look for the opportunities in field of agriculture to become an entrepreneur and motivated them to start their own startps in different fields like aquaponics, hydroponics, dairy farm, apiculture, goat farming, poultry farming, PMFE Scheme, turmeric production and Skill India Projects.