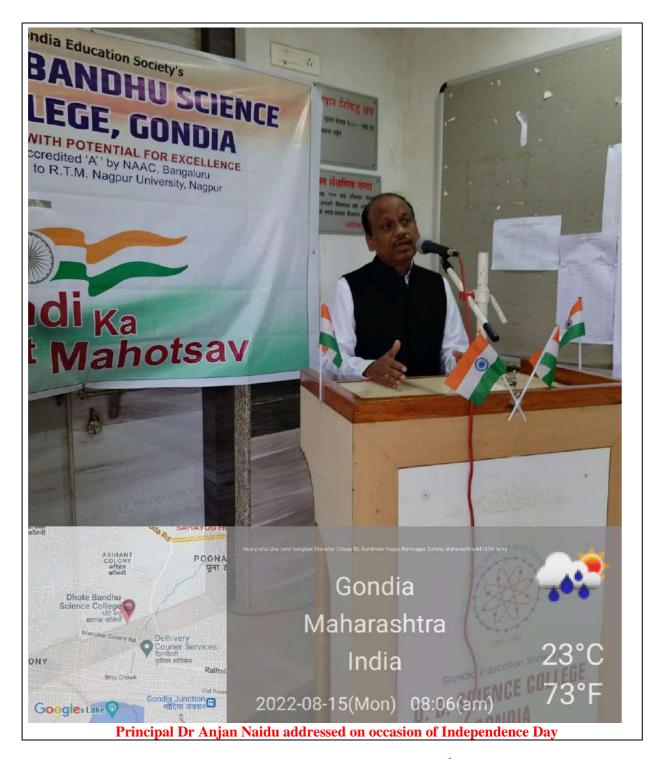

s not only the person who promoted non -violence but also he was the one who always encourage for a literate, clean and green India. Students tried to depict the same by their posters.



The NSS unit Dhote Bandhu Science College, Gondia has organized Singing & Rangoli competition on 14<sup>th</sup> Aug, 22. Participants were instructed to sing a patriotic song. 13 People participated in this event. Motive of this event was to spread patriotism and feeling of unity in diversity among everyone.





The NSS Unit of the college conducted a Quiz competition 14<sup>th</sup> Aug, 22 under the programme schedule for celebration of "Azadi Ka Amrut Mohatsav 2022". The theme of the quiz was "INDEPENDENCE OF INDIA". A total of 19 students participated in the quiz.



### FLAG HOSTING PROGRAMME







'RASHTRAGAN' on the occasion of Azadi Ka Amrut Mahotsav on 17<sup>th</sup> Aug, 2022 at 11 AM was organized. Teaching, Non-teaching, students NSS Volunteers participated and sang our National anthem. The feeling of patriotism was spread through this.



## ATTENDANCE SHEET

|                                                                                                                                 | DHOTE BANDHU S<br>NATIONAL SI<br>STUDEN | ERVICE | SCHE           | ME (NSS)    |                    |  |
|---------------------------------------------------------------------------------------------------------------------------------|-----------------------------------------|--------|----------------|-------------|--------------------|--|
| Number of Girls. 58.  Number of Girls. 58.  N