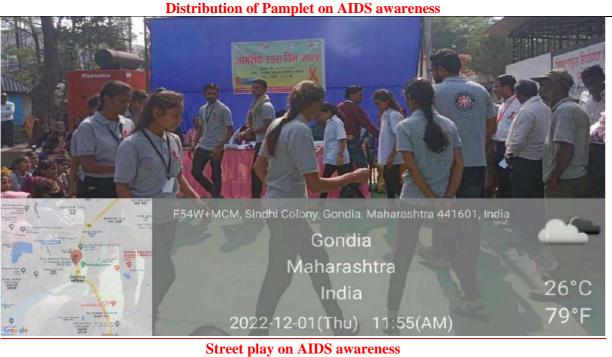

giving bouquet to Chief Guest CEO of Zilla Parishad Shri Patil, Civil surgeon, Dr. Jenekar. CEO Shri Patil gave informative speech on the occasion of AIDS Day program. He conveyed message among the young generation to being aware about HIV/AIDS like syndromes as the youth of country only can change the mindset of upcoming generations.

Rally started with all the dignitaries of Government K.T.S. Hospital and NSS volunteers of our institution to ensure creating awareness among people. Posters were projected by volunteers. Pamphlets were distributed to the surrounding peoples. Street play also presented by NSS volunteers. Let's Stop HIV/AIDS together aims to empower communities, partners, and healthcare providers to promote testing, prevention, and treatment, and reduce HIV stigma.













| DHOTE BANDHUS