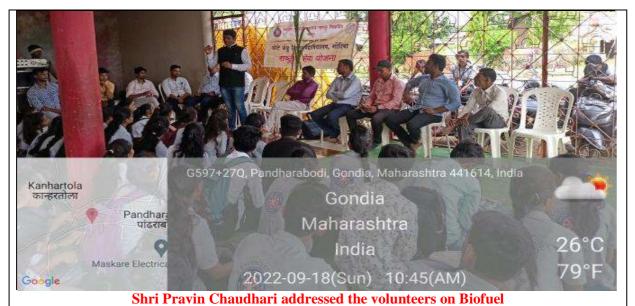

environment needs more organic and relevant sources to fulfill our mankind demands, so for more clarification & information on Organic Farming, NSS unit invited Director of "Meera Clean Fuels" – Shri Pravinkumar Choudhari to make volunteers aware of Organic Farming & Biofuel Generation.

For the betterment of lifestyle of famers & cultivating more organic farms, Shri Pravinkumar Chaudhari told about the grass called Napier Grass. This grass can be made an alternative for chemical fertilizers, Biogas manufacturing, fodder for animals etc. NSS unit visited the Napier Grass Farms situated in Pandharabodi. After that Shri Umakant Chaudhari & Shri Digesh Nagpure gave importance of earning to small farmers so that they can supplement their annual income apart from cultivating seasonal Crops.









## **ATTENDANCE SHEET**

# DHOTE BANDHU SCIENCE COLLEGE, GONDIA NATIONAL SERVICE SCHEME (NSS) STUDENTS ATTENDANCE

2022-2023

Number of Girls...59

Number of Boys. 2.3

Date: 18-09-2022

Total Number of Students. 2.2

| Sr.No | Name of Students      | Gender | Class | Mobile No   | Signature  |
|-------|-----------------------|--------|-------|-------------|------------|
| 1     | Rair G. Magfuse       | M      | MZ    | 6263031549  | @arfase    |
| 2     | Kunal Y. Meshram      | (XT    | BTH   | 7397-937481 | Buil       |
| 3     | Abheology h Mundele   | M      | C/3   | 9322218176  | alo-       |
| 4     | Gayati P Suzijavanshi | F      | PCM   | 9284391583  | Gayatal    |
| 5     | Bhagyashri V Kawale   | F      | MB    | 9322372347  | Hautel     |
| 6     | Bhavesn . H. dagfase