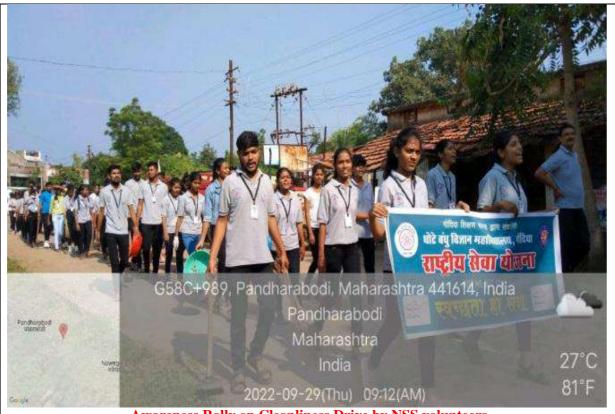

ce College, Gondia arranged several activities on the occasion of Mahatma Gandhi Jayanti in the Village Pandharabodi under the supervision of Principal Dr. Anjan Naidu, NSS Program Officer Dr. G. P. Gadekar.

## **Activities Schedule-**

29 Sept. 2022 – Rally at Pandharabodi

30 Sept. 2022 – Street Play by Volunteers

01 Oct. 2022 – Door to Door Campaigning

02 Oct. 2022 – Shramdaan & Gandhi Jayanti Celebration

On 29<sup>th</sup> Sep, cleanliness rally was organized. Volunteers pay rich tributes to the father of the Nation, Mahatma Gandhiji besides launching a cleanliness campaign on this occasion. Sarpanch flagged off an awareness rally. The rally passed through the main parts of the village & spread awareness about cleanliness and hygiene of our surrounding through slogans &posters.









On 01<sup>st</sup> Oct, volunteers conducted door to door campaigning on the objectives of Swachha Bharat Sarvekshan & explained the villagers on "How to dispose of the wet & dry waste separately".



02<sup>nd</sup> Oct, on the occasion of Mahatma Gandhi Jayanti, NSS unit has organized Shramdan- Cleanliness Drive as the campaign aims to achieve the vision of a 'Clean India' so sanitized the public places, surroundings of schools, water bodies, bus stop to ensure the healthy environment village.







## DHOTE BANDHU SCIENCE COLLEGE, GONDIA NATIONAL SERVICE SCHEME (NSS) STUDENTS ATTENDANCE 2022-2023

Name of Activity: Cleanliness Awareness lampaign & Mc Gandli Jayanti Ce le baction
Number of Girls. 43.

Number of Boys. 1.8

Date: 29/09/22 - 02/10/22 Total Number of Students...6/

|