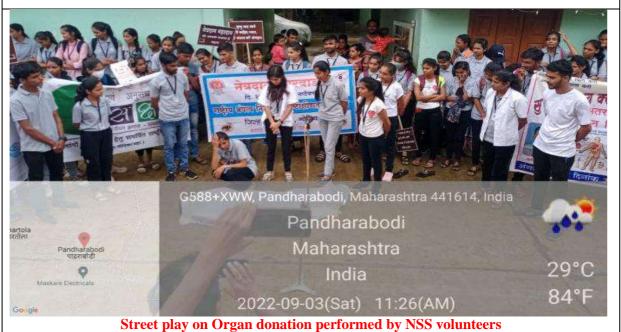

nts about the process of eye donation and shared her valuable ideas. Volunteers started the rally with posters, play cards, informative brochures and recited slogans with full enthusiasm to spread awareness.

On 03/09/22 volunteers performed 5 street plays on different corners of the village to put a light on the young and adult population of our country to get forward for the good cause of eye donation. As someone organs after death can enhance a life of disabled to see the world for the bright future.

On 04/09/22 door to door campaign for importance of eye donation awareness has organized. President of Saksham foundation Shri Prabhakar Rao inspired the volunteers and told that one should come forward for this noble cause.





NSS volunteers in Rally on Eye Donation Awareness Campaign













### **ATTENDANCE SHEET**

# DHOTE BANDHU SCIENCE COLLEGE, GONDIA NATIONAL SERVICE SCHEME (NSS) STUDENTS ATTENDANCE 2022-2023

Name of Activity: Exe Donation Awareness Drive

Number of Girls. 7.3...

Number of Boys. 3.4.

Date: 04/09/2022

| Sr.No | Name of Students