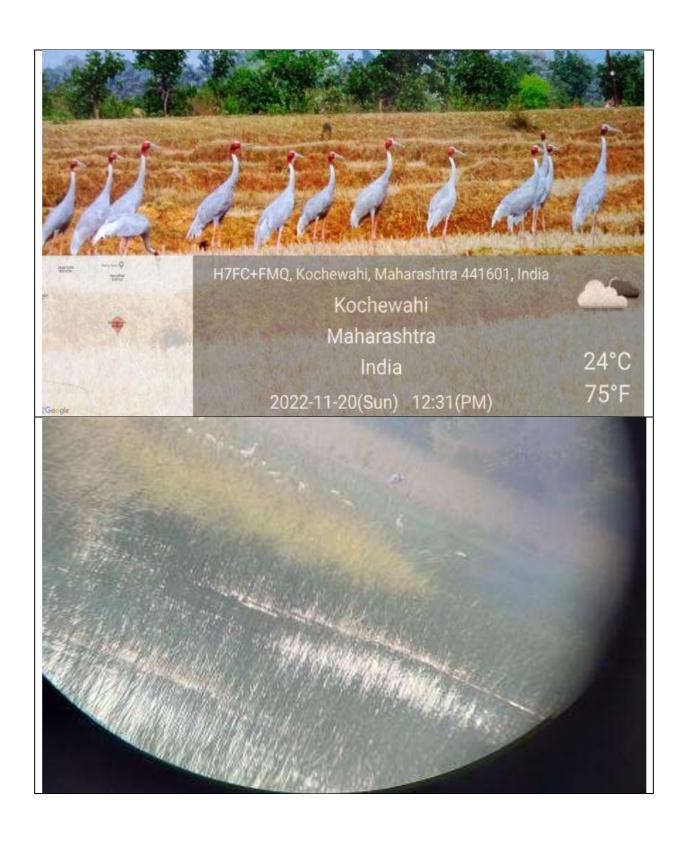

al Dr.Anjan Naidu, Vice Principal Prof. Sanjay Timande, NSS Program Officer Dr. G.P.Gadekar at Vidarbha's famous attraction spot Paraswada Lake for SARUS bird. Sarus crane is the tallest flying bird in the world with some adult males reaching up to 1.8 meters tall. These elegant birds have predominantly grey plumage with a naked red head & neck and long, pale red legs. Considered as a symbol of marital fidelity, they are believed to mate for life and pine the loss of their mates even to the point of starving to death. In Maharashtra State, they are only seen in Gondia District predominantly living in agricultural lands & are majorly spotted in Paraswada, Zhilmili & Ghattemani villages. Thus, the SARUS CRANES are unique to Gondia District & every efforts are been taken to conserve them.







### DHOTE BANDHU SCIENCE COLLEGE, GONDIA NATIONAL SERVICE SCHEME (NSS) STUDENTS ATTENDANCE 2022-2023

Name of Activity: Bird Watching Activity - at Paraswada Lake Number of Boys. 3.0.

Number of Girls. 34.

Date: 20/11/2022

Total Number of Students. 64

| Sr.No | Name of Students       | Gender | Class                                   | Mobile No      | Signature  |
|-------|------------------------|--------|-----------------------------------------|----------------|------------|
| 1     | Rasir a- Nayfare       | M      | B5C.20                                  | 6263031549     | Buffee     |
| 2     | Piyush M. Bonear.      | M      | -11-                                    | 9823350715     | Con        |
| 3     | Roshni D. sontakke     | P      | 3rd