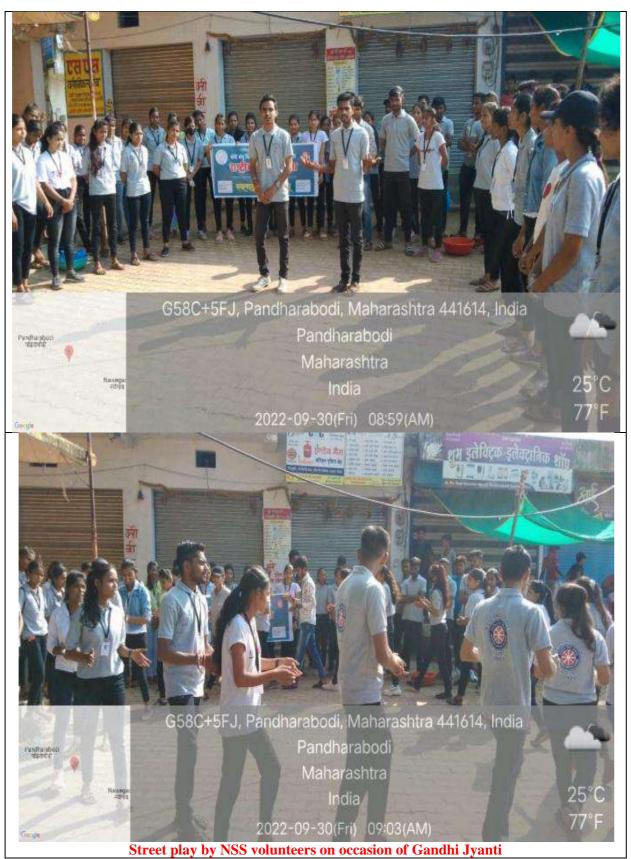

ollege, Gondia arranged several activities on the occasion of Mahatma Gandhi Jayanti in the Village Pandharabodi under the supervision of Principal Dr. Anjan Naidu, NSS Program Officer Dr. G. P. Gadekar.

## **Activities Schedule-**

29 Sept. 2022 – Rally at Pandharabodi

30 Sept. 2022 – Street Play by Volunteers

01 Oct. 2022 – Door to Door Campaigning

02 Oct. 2022 – Shramdaan & Gandhi Jayanti Celebration

On 29<sup>th</sup> Sep, cleanliness rally was organized. Volunteers pay rich tributes to the father of the Nation, Mahatma Gandhiji besides launching a cleanliness campaign on this occasion. Sarpanch flagged off an awareness rally. The rally passed through the main parts of the village & spread awareness about cleanliness and hygiene of our surrounding through slogans &posters.









On 01<sup>st</sup> Oct, volunteers conducted door to door campaigning on the objectives of Swachha Bharat Sarvekshan & explained the villagers on "How to dispose of the wet & dry waste separately".



02<sup>nd</sup> Oct, on the occasion of Mahatma Gandhi Jayanti, NSS unit has organized Shramdan- Cleanliness Drive as the campaign aims to achieve the vision of a 'Clean India' so sanitized the public places, surroundings of schools, water bodies, bus stop to ensure the healthy environment village.







## DHOTE BANDHU SCIENCE COLLEGE, GONDIA NATIONAL SERVICE SCHEME (NSS) STUDENTS ATTENDANCE 2022-2023

Name of Activity: Cleanliness Awareness lampaign & Mc Gandli Jayanti Ce le baction
Number of Girls. 43.

Number of Boys. 1.8

Date: 29/09/22 - 02/10/22 Total Number of Students...6/

| Sr.N