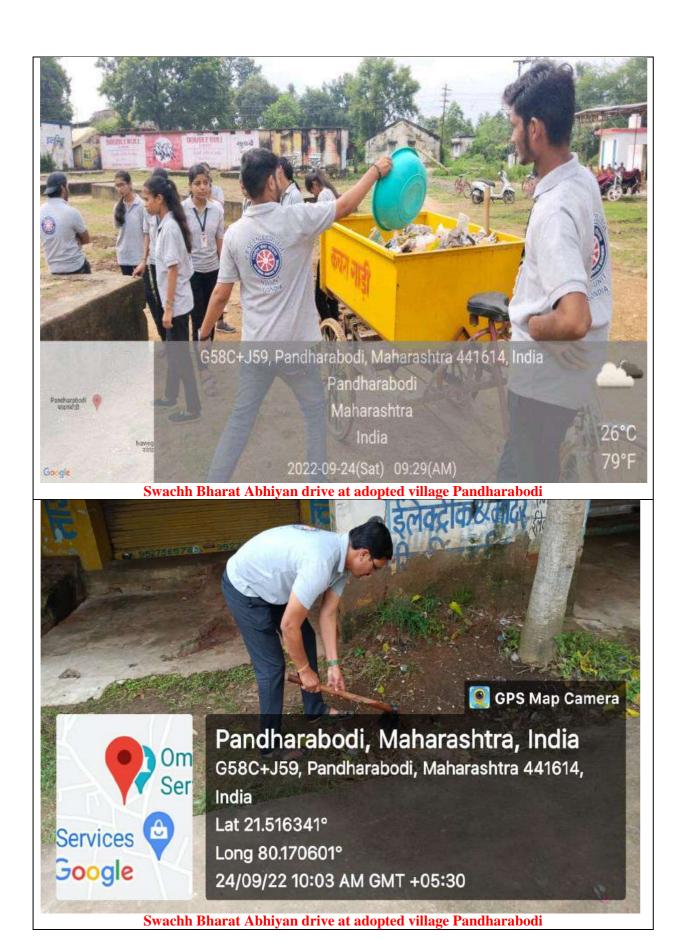

olunteers took the initiative to clean the adopted village. Principal told the students that cleanliness is most important for physical well-being and a healthy environment. "It is essential for everyone to learn about cleanliness, hygiene, sanitation and various diseases that are caused due to poor hygienic conditions. Cleanliness ensures a healthy mind and physique, principal added. "It is not the responsibility of only one person rather it is the duty of every countrymen," Speaking on the occasion, the Programme Officer Dr G.P. Gadekar in his message exhorted the students to act as "Good Will Ambassadors" for the 'Swachh Bharat Abhiyan 'and to make the common people aware of the importance of Cleanliness and hygiene and make this campaign as people's movement through Jan Bhagidari.

.





Swachh Bharat Abhiyan drive at adopted village Pandharabodi by NSS volunteers



# DHOTE BANDHU SCIENCE COLLEGE, GONDIA NATIONAL SERVICE SCHEME (NSS) STUDENTS ATTENDANCE 2022-2023

Name of Activity: 53rd NSS Faundation Day Celebration & Cleanliness
Number of Girls 55.

Number of Boys 28. Drive.

Date: 24/09/2022

Total Number of Students..83..

| Sr.No | Name of Students                   | Gender | Class