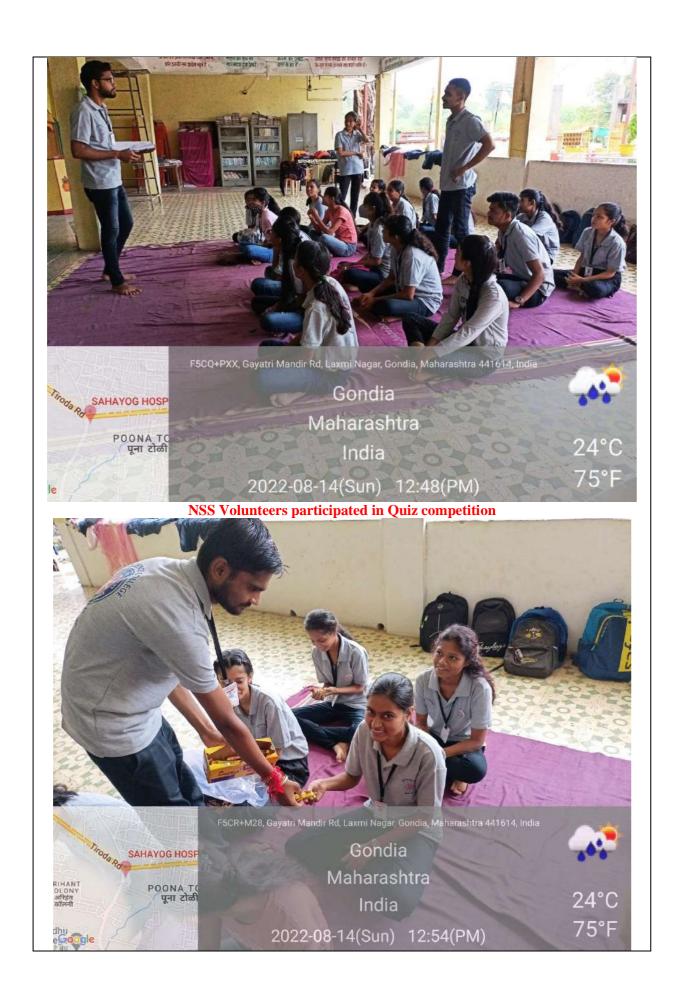

dhi vision in today's India, he was not only the person who promoted non -violence but also he was the one who always encourage for a literate, clean and green India. Students tried to depict the same by their posters.



The NSS unit Dhote Bandhu Science College, Gondia has organized Singing & Rangoli competition on 14<sup>th</sup> Aug, 22. Participants were instructed to sing a patriotic song. 13 People participated in this event. Motive of this event was to spread patriotism and feeling of unity in diversity among everyone.





The NSS Unit of the college conducted a Quiz competition 14<sup>th</sup> Aug, 22 under the programme schedule for celebration of "Azadi Ka Amrut Mohatsav 2022". The theme of the quiz was "INDEPENDENCE OF INDIA". A total of 19 students participated in the quiz.



### FLAG HOSTING PROGRAMME







'RASHTRAGAN' on the occasion of Azadi Ka Amrut Mahotsav on 17<sup>th</sup> Aug, 2022 at 11 AM was organized. Teaching, Non-teaching, students NSS Volunteers participated and sang our National anthem. The feeling of patriotism was spread through this.



## ATTENDANCE SHEET

|                                                                                                                                 | DHOTE BANDHU S<br>NATIONAL SI<br>STUDEN | ERVICE | SCHE           | ME (NSS)    |                    |  |
|---------------------------------------------------------------------------------------------------------------------------------|-----------------------------------------|--------|----------------|-------------|--------------------|--|
| Number of G