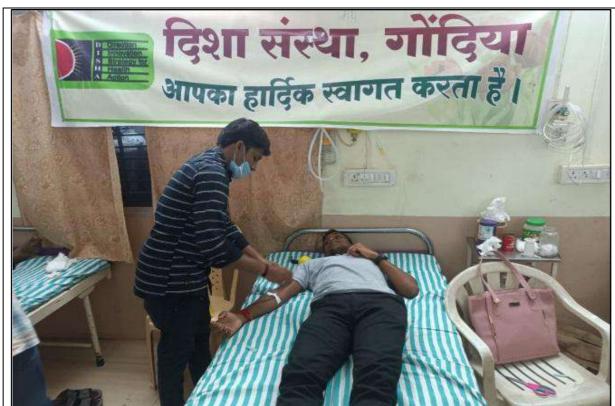

pal Dr. Anjan Naidu, Vice-Principal Prof. Sanjay Timande and NSS Program Officer Dr. G. P. Gadekar The camp began at 10.00 a.m. with a short inaugural function where in Dr. Debashish Chaterjee and his team members was given a floral welcome. Dr. Chaterjee expressed his gratitude to the NSS unit of the college for its continuous endeavor in this regard. He also stressed on the growing need of blood in the state and commended the young volunteers for their noble act. 08 volunteers came forward to donate blood during the camp. At the end 79 units of Blood was collected. The blood donors were given jalebi, banana Biscuits and frooti after donating the blood in order to reenergize themselves. The blood donors were provided with a blood donation certificate and card.

### **AUTHENTIC PROOF**







NSS Volunteers donate the blood

# List of Blood Donors

| _ | T Blood Bollois |                        |
|---|-----------------|------------------------|
|   | 1.Rajiv Nagfase | 5.Mitalee Ramteke      |
|   | 2.Piyush Borkar | 6. Vaishnavi Barapatre |
|   | 3.Sohel Khan    | 7. Ajay Chachane       |
|   | 4.Pankesh Bahe  | 8.Devesh Chouriwar     |



ADCHA BADCHA BADCHA BADCHA BADCHA BADCHA

शिक्का :

# 6. Eye Donation Awareness Drive

### ACTIVITY REPORT

| Name of Event                  | * | Eye Donation Awareness Drive                                 |
|--------------------------------|---|--------------------------------------------------------------|
| <b>Event Venue</b>             | * | Pandharabodi Village                                         |
| <b>Event Organizer</b>