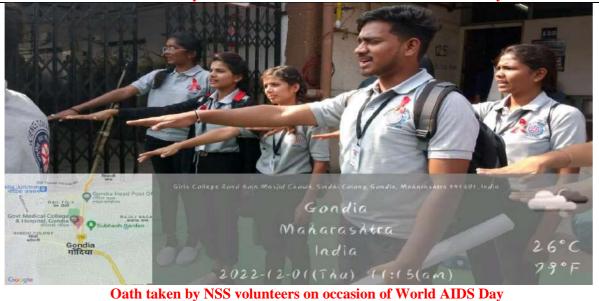

on and giving bouquet to Chief Guest CEO of Zilla Parishad Shri Patil, Civil surgeon, Dr. Jenekar. CEO Shri Patil gave informative speech on the occasion of AIDS Day program. He conveyed message among the young generation to being aware about HIV/AIDS like syndromes as the youth of country only can change the mindset of upcoming generations.

Rally started with all the dignitaries of Government K.T.S. Hospital and NSS volunteers of our institution to ensure creating awareness among people. Posters were projected by volunteers. Pamphlets were distributed to the surrounding peoples. Street play also presented by NSS volunteers. Let's Stop HIV/AIDS together aims to empower communities, partners, and healthcare providers to promote testing, prevention, and treatment, and reduce HIV stigma.













| DHOTE BANDHUS