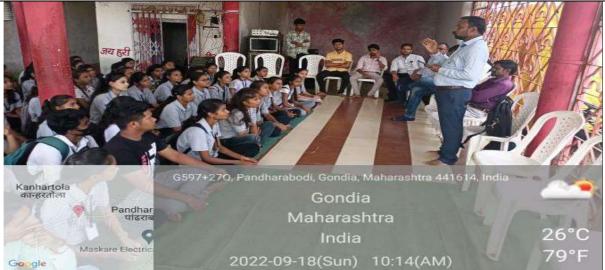

vironment needs more organic and relevant sources to fulfill our mankind demands, so for more clarification & information on Organic Farming, NSS unit invited Director of "Meera Clean Fuels" – Shri Pravinkumar Choudhari to make volunteers aware of Organic Farming & Biofuel Generation.

For the betterment of lifestyle of famers & cultivating more organic farms, Shri Pravinkumar Chaudhari told about the grass called Napier Grass. This grass can be made an alternative for chemical fertilizers, Biogas manufacturing, fodder for animals etc. NSS unit visited the Napier Grass Farms situated in Pandharabodi. After that Shri Umakant Chaudhari & Shri Digesh Nagpure gave importance of earning to small farmers so that they can supplement their annual income apart from cultivating seasonal Crops.









## **ATTENDANCE SHEET**

# DHOTE BANDHU SCIENCE COLLEGE, GONDIA NATIONAL SERVICE SCHEME (NSS) STUDENTS ATTENDANCE

2022-2023

Number of Girls...59

Number of Boys. 2.3

Date: 18-09-2022

Total Number of Students. 2.2

| Sr.No | Name of Students      | Gender | Class | Mobile No   | Signature  |
|-------|-----------------------|--------|-------|-------------|------------|
| 1     | Rair G. Magfuse       | M      | MZ    | 6263031549  | @arfase    |
| 2     | Kunal Y. Meshram      | (XT    | BTH   | 7397-937481 | Buil       |
| 3     | Abheology h Mundele   | M      | C/3   | 9322218176  | alo-       |
| 4     | Gayati P Suzijavanshi | F      | PCM   | 9284391583  | Gayatal    |
| 5     | Bhagyashri V Kawale   | F      | MB    | 9322372347  | Hautel     |
| 6     | Bhavesn . H. dagfase