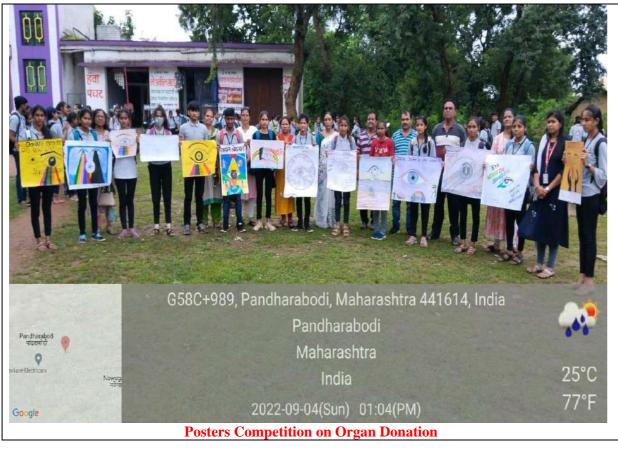

the process of eye donation and shared her valuable ideas. Volunteers started the rally with posters, play cards, informative brochures and recited slogans with full enthusiasm to spread awareness.

On 03/09/22 volunteers performed 5 street plays on different corners of the village to put a light on the young and adult population of our country to get forward for the good cause of eye donation. As someone organs after death can enhance a life of disabled to see the world for the bright future.

On 04/09/22 door to door campaign for importance of eye donation awareness has organized. President of Saksham foundation Shri Prabhakar Rao inspired the volunteers and told that one should come forward for this noble cause.





NSS volunteers in Rally on Eye Donation Awareness Campaign













### **ATTENDANCE SHEET**

# DHOTE BANDHU SCIENCE COLLEGE, GONDIA NATIONAL SERVICE SCHEME (NSS) STUDENTS ATTENDANCE 2022-2023

Name of Activity: Exe Donation Awareness Drive

Number of Girls. 7.3...

Number of Boys. 3.4.

Date: 04/09/2022

| Sr.No | Name of Students