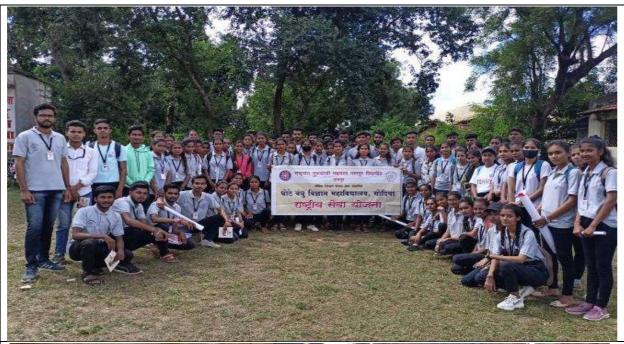

large number of animals by not killing them for their own food or for purposes. Likewise every year NSS unit of Dhote Bandhu Science College, Gondia celebrated National Wildlife Week on 07<sup>th</sup> Oct 2022 under the supervision of Principal Dr. Anjan Naidu & NSS Program Officer Dr. G.P. Gadekar.

NSS Unit had arranged poster competition & wildlife photography competition to encourage students and villagers towards conservation of wildlife. Volunteer Yukti C. Katre Stood 1<sup>st</sup> & Rachana S. Shaw 2<sup>nd</sup> in poster competition. Volunteer Pranali J. Bhongade ranked 1<sup>st</sup> & Somu S. Jatpele 2<sup>nd</sup> in wildlife photography competition. Volunteers did door to door survey to aware peoples to not to harm animals & to show some love towards speechless animals.







2022-10-07(Fri) 09:01(AM) wild life conservation by NSS volunteers



Awareness of

## DHOTE BANDHU SCIENCE COLLEGE, GONDIA NATIONAL SERVICE SCHEME (NSS) STUDENTS ATTENDANCE

2022-2023

Name of Activity: Wildlife Conservation Week

Number of Girls. 55.

Number of Boys.31..

Date: 07 0(1 2022

Total Number of Students... % 6

| Sr.No | Name of Students                               | Gender | Class