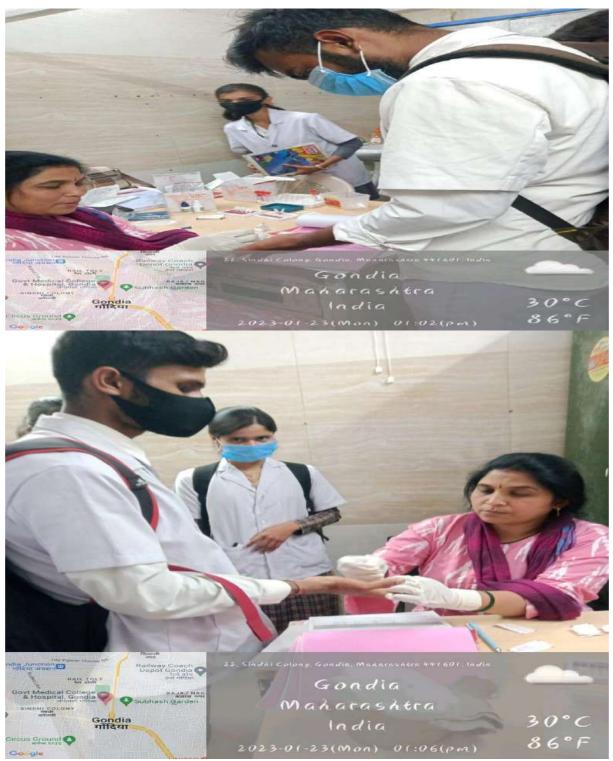

r of Red Ribbon Club (RRC) and Youth Red Club (YRC), RRC and YRC Members, Mr. Sanjay Jenekar, HIV/AIDS Counsellor Mr. Prakash Bopche, and Laboratory Technician Ms. Kavita Hatwar of Integrated Counselling and Testing Centre (ICTC) at Antiretroviral Department, District AIDS Prevention and Control Unit (DAPCU), Kuwar Tilaksingh District General Hospital, Gondia



Dr. Sandhya Tambekar Wanjari, Coordinator of Red Ribbon Club (RRC) and Youth Red Club (YRC), RRC and YRC Members, District Supervisor Mr. Sanjay Jenekar, Dr. Smita, HIV/AIDS Counsellor Mr. Prakash Bopche, and Laboratory Technician Ms. Kavita Hatwar of Integrated Counselling and Testing Centre (ICTC), at Antiretroviral Department, District AIDS Prevention and Control Unit (DAPCU), Kuwar Tilaksingh District General Hospital, Gondia



Laboratory Technician Ms. Kavita Hatwar of Integrated Counselling and Testing Centre (ICTC), Bai Gangabai Women's Hospital, Civil Lines, Gondia with RRC Member while HIV test

H

IV/AIDS test results from Antiretroviral Department, District AIDS
Prevention and Control Unit (DAPCU), Kuwar Tilaksingh District General
Hospital, Gondia

| Annexum