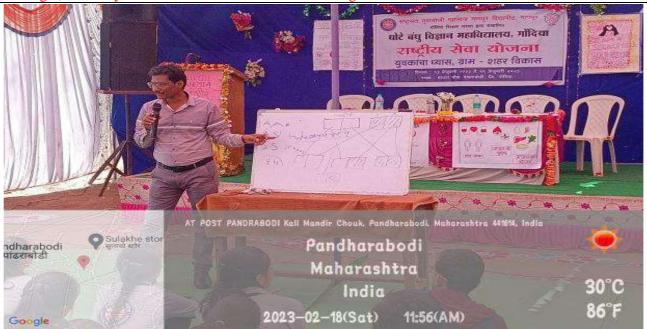

ng done by NSS volunteers all over the village with a view of Fit India.







#### SICKLE CELL ANAEMIA AWARENESS & CULTURAL PROGRAM

#### Date – 18 Feb. 2023

NSS unit organized lecture session on Sickle Cell Anemia by Mr. Gautam Dongre (Secretary of National Alliance of Sickle Cell Organization NASCO). Guest was welcomed with welcome song & offering bouquet. Shri Gautam Dongre gave information on highly emerging blood disease Sickle cell Anemia. He guided that how RBCs change their shape to sickle shaped and the future consequences faced by patients. He also told the ways to prevent the situation before it get worsen. Lecture session ended with street play prepared & presented by NSS Volunteers.



Gautam Dongre, Secretary of National Alliance of Sickle Cell Organization NASCO on dias



Shri Gautam Dongre, Secretary of National Alliance of Sickle Cell Organization NASCO addressed the NSS volunteers

Shri



Gondia Education Society's

### DHOTE BANDHU SCIENCE COLLEGE, GONDIA

DROTE DAINDING SCIENCE COLDEGE, GONDIA

Dist: GONDIA (M.S.) 441614

Accredited 'A+' by NAAC. Bengalini | College with Potential for Excellence
UGC Community College & B. Voc. | Centre for Higher Learning and Research
Affiliated to Rashtrasant Tokadoji Maharia Nagpur University | Martin Institution Recognized by NAAC & UGC

#### NATIONAL SERVICE SCHEME

#### COLLEGE LEVEL NSS CAMP

#### ATTENDANCE SHEET

|        |                                |             |        | 2022-2023   |           |          |                      |