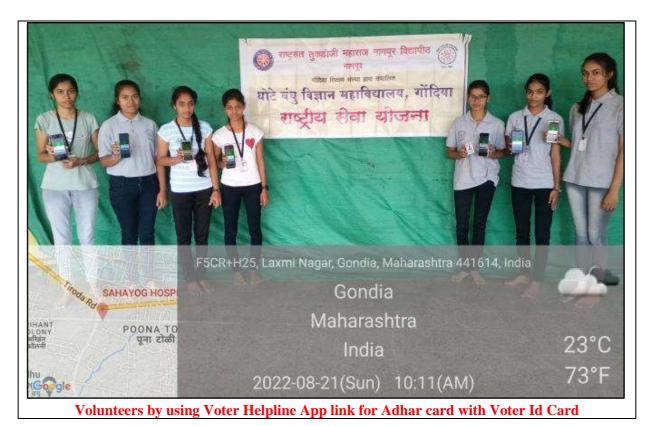

idu, Vice Principal Prof. Sanjay Timande and NSS Program Officer Dr. G.P.Gadekar. In this Drive Dr. G. P. Gadekar sir addressed the future of our nation- Students, to know the Voters Rights & how a single vote can also make a difference.

As per the initiative started by Govt. of India to link Voter Id Card with Aadhar Card, the volunteers of NSS unit encouraged students to do the same. Volunteers gave demo on "How to link Voter Id – Aadhar Card" by their mobile phones only through (NVSP) National Voter Service Portal's Application VOTER HELPLINE APP available on Google Play store. Eligible students filled up the form successfully and generated Tracking /Reference Id number. All Volunteers gave massive support & cooperate for the successful conduction of Drive.

### **AUTHENTIC PROOF**





## DHOTE BANDHU SCIENCE COLLEGE, GONDIA NATIONAL SERVICE SCHEME (NSS) STUDENTS ATTENDANCE 2022-2023

Name of Activity: Voter: ID - Acidhan Linking Awareness Drive

Number of Girls. 41...

Number of Boys. 14...

Date: 21 108 2022

Total Number of Students...5.5

| Sr.No | Name of Students       | Gender | Class | Mobile No       | Signature