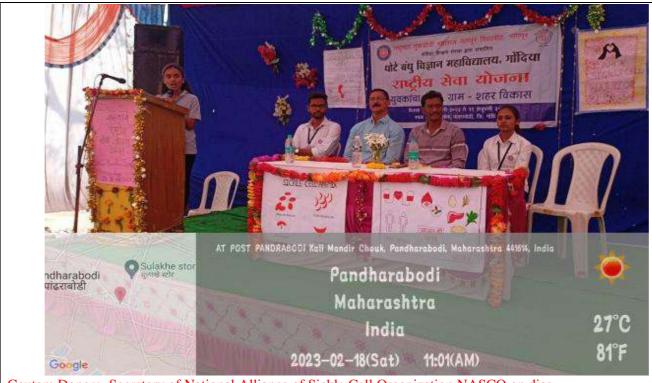

heckup count was 161 for the day. The great success behind the camp was awareness campaigning done by NSS volunteers all over the village with a view of Fit India.







#### SICKLE CELL ANAEMIA AWARENESS & CULTURAL PROGRAM

#### Date – 18 Feb. 2023

NSS unit organized lecture session on Sickle Cell Anemia by Mr. Gautam Dongre (Secretary of National Alliance of Sickle Cell Organization NASCO). Guest was welcomed with welcome song & offering bouquet. Shri Gautam Dongre gave information on highly emerging blood disease Sickle cell Anemia. He guided that how RBCs change their shape to sickle shaped and the future consequences faced by patients. He also told the ways to prevent the situation before it get worsen. Lecture session ended with street play prepared & presented by NSS Volunteers.



Gautam Dongre, Secretary of National Alliance of Sickle Cell Organization NASCO on dias



Shri Gautam Dongre, Secretary of National Alliance of Sickle Cell Organization NASCO addressed the NSS volunteers

Shri



Gondia Education Society's

### DHOTE BANDHU SCIENCE COLLEGE, GONDIA

DROTE DAINDING SCIENCE COLDEGE, GONDIA

Dist: GONDIA (M.S.) 441614

Accredited 'A+' by NAAC. Bengalini | College with Potential for Excellence
UGC Community College & B. Voc. | Centre for Higher Learning and Research
Affiliated to Rashtrasant Tokadoji Maharia Nagpur University | Martin Institution Recognized by NAAC & UGC

#### NATIONAL SERVICE SCHEME

#### COLLEGE LEVEL NSS CAMP

#### ATTENDANCE SHEET

|        |                                |             |        | 2022-2023   |           |          |