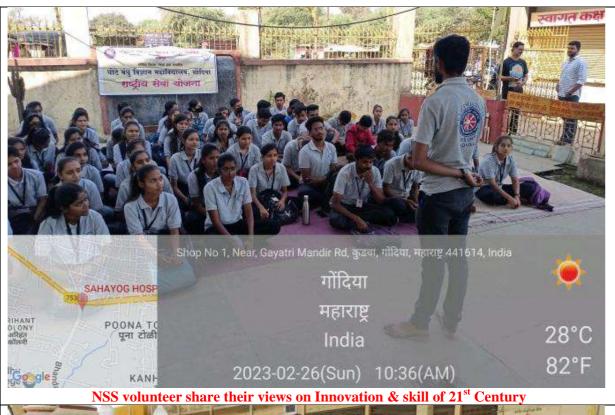

Principal of the college. Dhote Bandhu Science College, Gondia being selected as one of the prestigious colleges among 36 other institute across Maharashtra State got privileged to conduct Pre-Event Competitions for "Youth 20 Summit India 2023" program. The Youth-20 (Y-20) program is designed under banner of G-20 celebration in India. India, the member of G20 countries is bearing Presidential Flagship for 2023. Following themes were suggested for events.

- ❖ Future of Work: Industry 4.0, Innovation and Skills of 21<sup>st</sup> Century
- Climate Change and Disaster Risk Reduction: Making Sustainability as a way of life
- ❖ Peace Building and Reconciliation: Ushering in an era of No war
- ❖ Shared Future: Youth in Democracy and Governance
- ❖ Health, Wellbeing and Sports: Agenda of Youth









## DHOTE BANDHU SCIENCE COLLEGE, GONDIA NATIONAL SERVICE SCHEME (NSS) STUDENTS ATTENDANCE 2022-2023

Name of Activity: 1-20 Summit

Number of Girls...42

Number of Boys. 2

Date: 26/02/2023.

| Sr.No | Name of Students       | Gender  | Class                                   | Mobile No   | Signature       |
|-------|------------------------|---------|-----------------------------------------|-------------|-----------------|
| 1     | Narendry T. Ringyert   | make    | BSCIII                                  | 2020246802  | Ringlat         |
| 2     | Kunal y Meshram        | male    | B.SCT                                   | 7397937481  | Bural           |
| 3)    | Somy S. Jaffele        | -11=    | BS-C70                                  | 762048672   | 6               |
| 4)