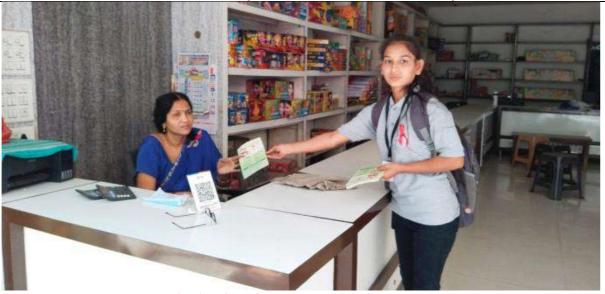

nd giving bouquet to Chief Guest CEO of Zilla Parishad Shri Patil, Civil surgeon, Dr. Jenekar. CEO Shri Patil gave informative speech on the occasion of AIDS Day program. He conveyed message among the young generation to being aware about HIV/AIDS like syndromes as the youth of country only can change the mindset of upcoming generations.

Rally started with all the dignitaries of Government K.T.S. Hospital and NSS volunteers of our institution to ensure creating awareness among people. Posters were projected by volunteers. Pamphlets were distributed to the surrounding peoples. Street play also presented by NSS volunteers. Let's Stop HIV/AIDS together aims to empower communities, partners, and healthcare providers to promote testing, prevention, and treatment, and reduce HIV stigma.













| DHOTE BANDHUS