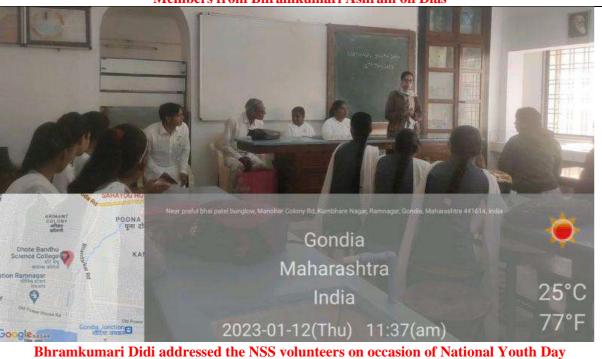

|                                       |             | E POWOTILE         |                 |

## 16. National Youth Day

## **ACTIVITY REPORT**

| Name of Event           | * | National Youth Day                   |
|-------------------------|---|--------------------------------------|
| <b>Event Venue</b>      | * | Dhote Bandhu Science College, Gondia |
| <b>Event Organizer</b>  | * | NSS Unit                             |
| <b>Events Organized</b> | * | Motivational Talk                    |
| Date of Event           | * | 12/01/2023                           |
| Span of Event           | * | 3 hrs                                |
| Participant Strength    | * | 68                                   |
| Associated Organisation | * | Bhramkumari Ashram, Gondia           |





#### 17. Y-20 Summit

#### **ACTIVITY REPORT**

| Name of Event                  | * | Y-20 Summit                 |
|--------------------------------|---|-----------------------------|
| <b>Event Venue</b>             | * | Gayatri Shaktipeeth, Gondia |
| <b>Event Organizer</b>         | * | NSS Unit                    |
| <b>Events Organized</b>        | * | Speech Competition          |
| Date of Event                  | * | 26/02/2023                  |
| Span of Event                  | * | 3 hrs                       |
| Participant Strength           | * | 63                          |
| <b>Associated Organisation</b> | * | -                           |

#### **Description of event:**

'Youth-20 Competitions and Workshops' was organized on 26 February 2023 by NSS unit of Dhote Ban