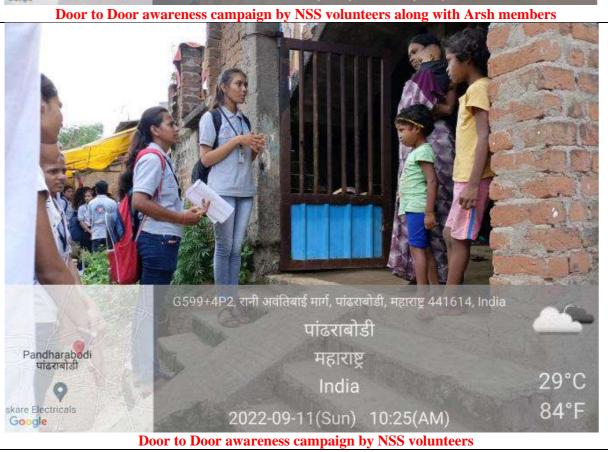

ptember it's celebrated as Nutrition Month. NSS Unit organized a very interactive session with doctors from K.T.S. Government Hospital, Gondia. The most important aspect of the malnutrition like issues are consumption of junk food, beverages, wafers etc.

Mega-Rally was organized to spread awareness by slogans, posters and brochures. The volunteers conducted a survey on the food habit and nutritional practices among the local community. The main objective was to get interacted with villagers and make them familiar with the requirement of healthy diet in human body and conveyed the message of "Healthy India - Fit India". The programme was highly appreciated by the local community.

## **AUTHENTIC PROOF**







Door to Door awareness campaign on Healthy India Fit India by NSS volunteers







# DHOTE BANDHU SCIENCE COLLEGE, GONDIA NATIONAL SERVICE SCHEME (NSS) STUDENTS ATTENDANCE

2022-2023

Name of Activity: Nutrition, Month Celebration - Door to Door Survey Number of Girls. 6.6. UTGOT HIE Number of Boys. 2.6

Date: 11.109/2022

Total Number of Students. 9.2.

| Sr.No | Name of Students         | Gender | Class         | Mobile No   | Signature      |
|-------|--------------------------|--------|---------------|-------------|----------------|
| 1     | Ashishkumoe G. Mendhe    | Male   | But Drd       | 7350823413  | (NIM           |
| = 2   | Vanshiter .V. Dongore    | female | Alnal L       | 20/0567629  | vanslike       |
| 3     | Ashikkuniar. R. Tembhare | move   | BSC 117       | 9022367295  | approx.        |
| 4     | Himanshi L. Palle        | Femule | BSCIE