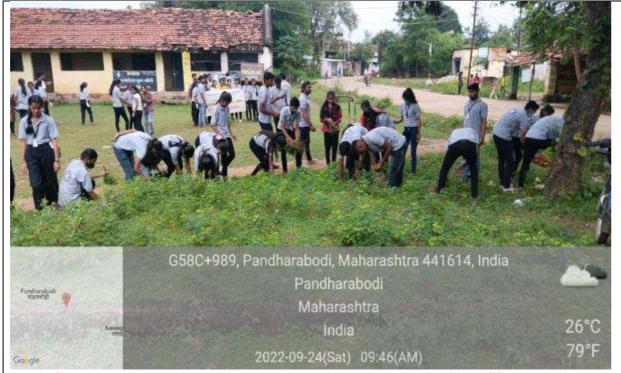

unteers took the initiative to clean the adopted village. Principal told the students that cleanliness is most important for physical well-being and a healthy environment. "It is essential for everyone to learn about cleanliness, hygiene, sanitation and various diseases that are caused due to poor hygienic conditions. Cleanliness ensures a healthy mind and physique, principal added. "It is not the responsibility of only one person rather it is the duty of every countrymen," Speaking on the occasion, the Programme Officer Dr G.P. Gadekar in his message exhorted the students to act as "Good Will Ambassadors" for the 'Swachh Bharat Abhiyan 'and to make the common people aware of the importance of Cleanliness and hygiene and make this campaign as people's movement through Jan Bhagidari.

.





Swachh Bharat Abhiyan drive at adopted village Pandharabodi by NSS volunteers



# DHOTE BANDHU SCIENCE COLLEGE, GONDIA NATIONAL SERVICE SCHEME (NSS) STUDENTS ATTENDANCE 2022-2023

Name of Activity: 53rd NSS Faundation Day Celebration & Cleanliness
Number of Girls 55.

Number of Boys 28. Drive.

Date: 24/09/2022

Total Number of Students..83..

| Sr.No | Name of Students                   | Gender | Class