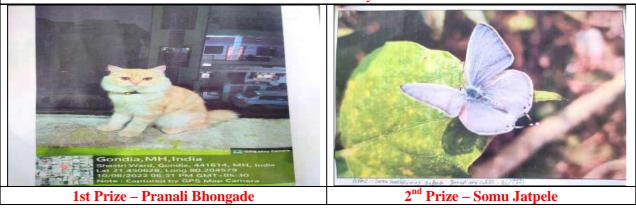

urposes. Likewise every year NSS unit of Dhote Bandhu Science College, Gondia celebrated National Wildlife Week on 07<sup>th</sup> Oct 2022 under the supervision of Principal Dr. Anjan Naidu & NSS Program Officer Dr. G.P. Gadekar.

NSS Unit had arranged poster competition & wildlife photography competition to encourage students and villagers towards conservation of wildlife. Volunteer Yukti C. Katre Stood 1<sup>st</sup> & Rachana S. Shaw 2<sup>nd</sup> in poster competition. Volunteer Pranali J. Bhongade ranked 1<sup>st</sup> & Somu S. Jatpele 2<sup>nd</sup> in wildlife photography competition. Volunteers did door to door survey to aware peoples to not to harm animals & to show some love towards speechless animals.







2022-10-07(Fri) 09:01(AM) wild life conservation by NSS volunteers



Awareness of

## DHOTE BANDHU SCIENCE COLLEGE, GONDIA NATIONAL SERVICE SCHEME (NSS) STUDENTS ATTENDANCE

2022-2023

Name of Activity: Wildlife Conservation Week

Number of Girls. 55.

Number of Boys.31..

Date: 07 0(1 2022

Total Number of Students... % 6

| Sr.No | Name of Students                               | Gender | Class