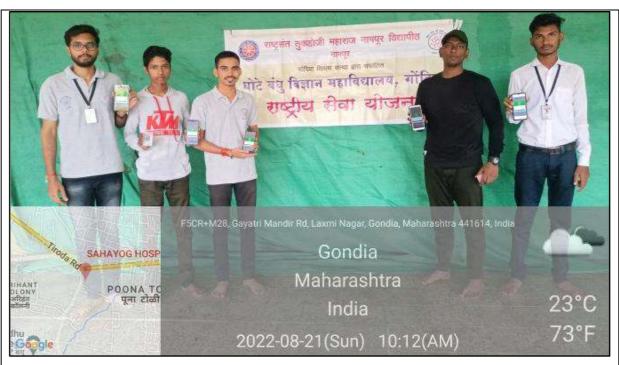

Naidu, Vice Principal Prof. Sanjay Timande and NSS Program Officer Dr. G.P.Gadekar. In this Drive Dr. G. P. Gadekar sir addressed the future of our nation- Students, to know the Voters Rights & how a single vote can also make a difference.

As per the initiative started by Govt. of India to link Voter Id Card with Aadhar Card, the volunteers of NSS unit encouraged students to do the same. Volunteers gave demo on "How to link Voter Id – Aadhar Card" by their mobile phones only through (NVSP) National Voter Service Portal's Application VOTER HELPLINE APP available on Google Play store. Eligible students filled up the form successfully and generated Tracking /Reference Id number. All Volunteers gave massive support & cooperate for the successful conduction of Drive.

### **AUTHENTIC PROOF**





## DHOTE BANDHU SCIENCE COLLEGE, GONDIA NATIONAL SERVICE SCHEME (NSS) STUDENTS ATTENDANCE 2022-2023

Name of Activity: Voter: ID - Acidhan Linking Awareness Drive

Number of Girls. 41...

Number of Boys. 14...

Date: 21 108 2022

Total Number of Students...5.5

| Sr.No | Name of Students       | Gender | Class | Mobile No       | Signature