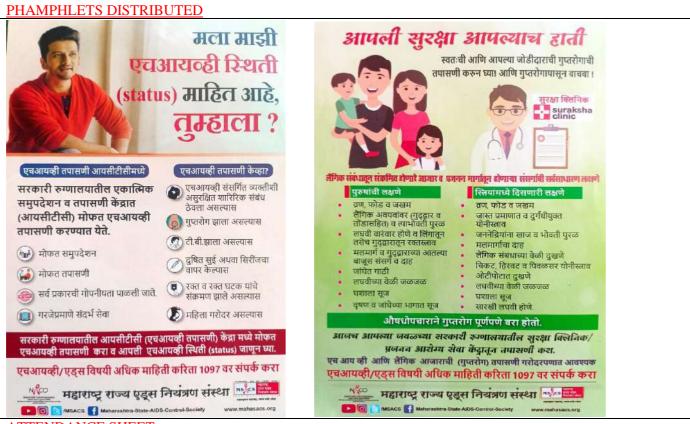

iving bouquet to Chief Guest CEO of Zilla Parishad Shri Patil, Civil surgeon, Dr. Jenekar. CEO Shri Patil gave informative speech on the occasion of AIDS Day program. He conveyed message among the young generation to being aware about HIV/AIDS like syndromes as the youth of country only can change the mindset of upcoming generations.

Rally started with all the dignitaries of Government K.T.S. Hospital and NSS volunteers of our institution to ensure creating awareness among people. Posters were projected by volunteers. Pamphlets were distributed to the surrounding peoples. Street play also presented by NSS volunteers. Let's Stop HIV/AIDS together aims to empower communities, partners, and healthcare providers to promote testing, prevention, and treatment, and reduce HIV stigma.













| DHOTE BANDHUS