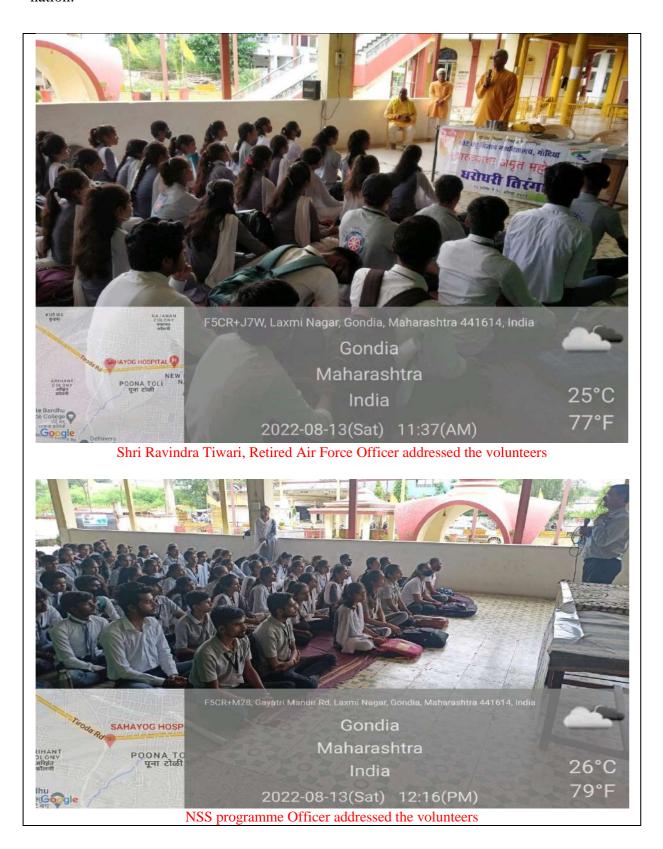

this information in their villages and communities. All the staff of the college participated in the campaign with great enthusiasm and exuberance.



**AUTHENTIC PROOF** 









Lecture on "Freedom Struggle of India" was organized on 13<sup>th</sup> Aug, 22 to impart the knowledge of freedom struggle within the students of the college. Shri Ravindra Tiwari, Retired Air Force Officer has explained various events of freedom struggle such as Jallianwala Bagh massacre, Dandi March, Revolt of 1857 etc. to the students. Volunteers of NSS also shared their thoughts on how we should

judiciously use our freedom and take India to greater heights. Azadi ka Amrut Mahotsav is a great initiative, rememorizing history spark within us a sense of responsibility towards the development of our nation.



### SPEECH COMPETITION ON OCCASION OF AZADI KA AMRUT MAHOTSAV



A Poster competition was organized by NSS Unit on 13<sup>th</sup> Aug, 22 regarding "GANDHI JI KE SAPNO KA BHARAT" as a part of Azadi ka Amrut Mohatsav celebration. In which 18 entries have received and all was amazing. Students participation was appreciated, students depict a dream India which was vision of Gandhiji and the main objective was to make the students realize the importance of Gandhi vision in today's India, he was not only the person who promoted non -violence but also he was the one who always encourage for a literate, clean and green India. Students tried to depict the same by their posters.



The NSS unit Dhote Bandhu Science College, Gondia has organized Singing & Rangoli competition on 14<sup>th</sup> Au