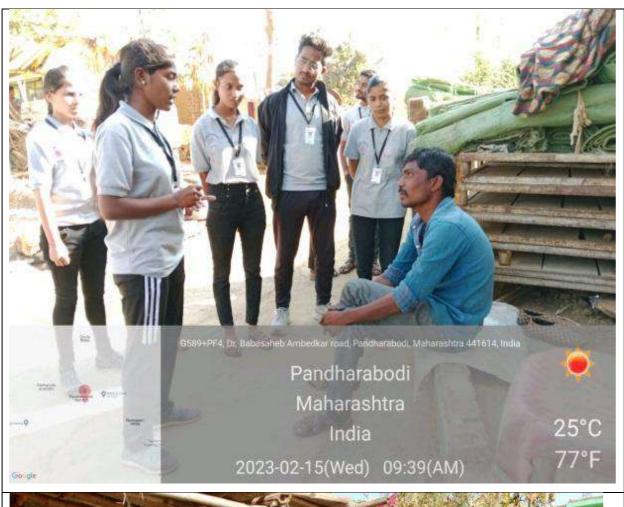

. P. Gadekar felicitated by memento & appreciation letter by the RBSVSS. Program ended up with full enthusiasm.

#### **INVITATIONS**



AUTHENTIC PROOF



ADDRAGE PRODUCE TO STANDARD TO

NSS volunteers perform play on Eye Donation



**NSS volunteers performed Dance** 





#### **VOTER AWARENESS DAY**

#### Date – 15 Feb, 2023

Voter Awareness Program started with the welcome of Guests Shri. R. Palandurkar, Naib Tehsildar Gondia Taluka, Mr. Rajesh Raut, Mr. Kapil Harde from Election office Gondia. Naib Tehsildar Palandurkar guided students about the power of an individual vote; students above 18 years of age must register for voter card. He said "Youth can change the condition and direction of the country". On the occasion, streets play also presented before guests by NSS Volunteers.







#### FIRST AID AWARENESS PROGRAM

#### Date - 16 Feb, 2023

On this occasion Shri. Ravi Kasliwal Sir (Secretary of Indian Red Cross Society Gondia District), Shri. Naresh G. Gupta (Treasurer of Indian Red Cross Society Gondia), Shri Ashish Chauhan (First Aid Master Trainer) & Dr. G.P. Gadekar (NSS Program Officer) present on the stage. Mr. Ashish Chauhan gave information on how to make people aware about First Aid. Expressing his views, he guided volunteers with practical training. He informed us how to use triangle bandage, crap bandage, cotton bandage in First Aid. Volunteers got information about First Aid for dog bite, snake bite, honey bee bite. He trained our volunteers to make stretcher at emergency. Program ended with a knowledge full environment showered by Indian Red Cross So