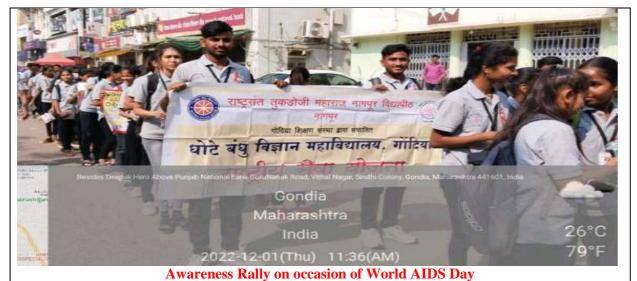

and giving bouquet to Chief Guest CEO of Zilla Parishad Shri Patil, Civil surgeon, Dr. Jenekar. CEO Shri Patil gave informative speech on the occasion of AIDS Day program. He conveyed message among the young generation to being aware about HIV/AIDS like syndromes as the youth of country only can change the mindset of upcoming generations.

Rally started with all the dignitaries of Government K.T.S. Hospital and NSS volunteers of our institution to ensure creating awareness among people. Posters were projected by volunteers. Pamphlets were distributed to the surrounding peoples. Street play also presented by NSS volunteers. Let's Stop HIV/AIDS together aims to empower communities, partners, and healthcare providers to promote testing, prevention, and treatment, and reduce HIV stigma.













| DHOTE BANDHUS