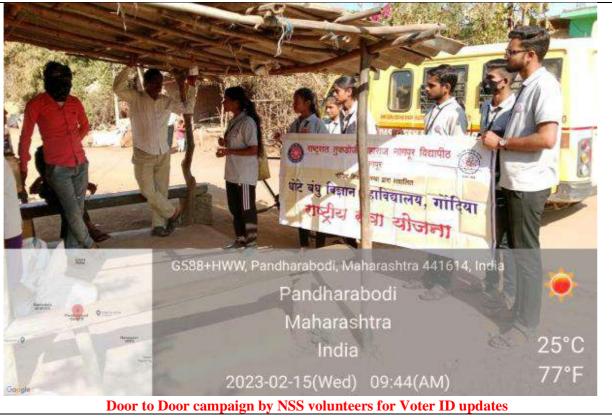

P. Gadekar felicitated by memento & appreciation letter by the RBSVSS. Program ended up with full enthusiasm.

#### **INVITATIONS**



AUTHENTIC PROOF



ADDRAGE PRODUCE TO STANDARD TO

NSS volunteers perform play on Eye Donation



**NSS volunteers performed Dance** 





#### **VOTER AWARENESS DAY**

#### Date – 15 Feb, 2023

Voter Awareness Program started with the welcome of Guests Shri. R. Palandurkar, Naib Tehsildar Gondia Taluka, Mr. Rajesh Raut, Mr. Kapil Harde from Election office Gondia. Naib Tehsildar Palandurkar guided students about the power of an individual vote; students above 18 years of age must register for voter card. He said "Youth can change the condition and direction of the country". On the occasion, streets play also presented before guests by NSS Volunteers.







#### FIRST AID AWARENESS PROGRAM

#### Date - 16 Feb, 2023

On this occasion Shri. Ravi Kasliwal Sir (Secretary of Indian Red Cross Society Gondia District), Shri. Naresh G. Gupta (Treasurer of Indian Red Cross Society Gondia), Shri Ashish Chauhan (First Aid Master Trainer) & Dr. G.P. Gadekar (NSS Program Officer) present on the stage. Mr. Ashish Chauhan gave information on how to make people aware about First Aid. Expressing his views, he guided volunteers with practical training. He informed us how to use triangle bandage, crap bandage, cotton bandage in First Aid. Volunteers got information about First Aid for dog bite, snake bite, honey bee bite. He trained our volunteers to make stretcher at emergency. Program ended with a knowledge full environment showered by Indian Red Cross Soci