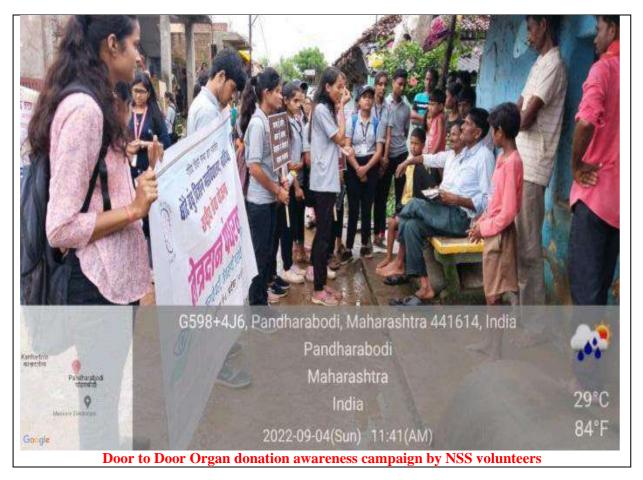

t the process of eye donation and shared her valuable ideas. Volunteers started the rally with posters, play cards, informative brochures and recited slogans with full enthusiasm to spread awareness.

On 03/09/22 volunteers performed 5 street plays on different corners of the village to put a light on the young and adult population of our country to get forward for the good cause of eye donation. As someone organs after death can enhance a life of disabled to see the world for the bright future.

On 04/09/22 door to door campaign for importance of eye donation awareness has organized. President of Saksham foundation Shri Prabhakar Rao inspired the volunteers and told that one should come forward for this noble cause.





NSS volunteers in Rally on Eye Donation Awareness Campaign













### **ATTENDANCE SHEET**

# DHOTE BANDHU SCIENCE COLLEGE, GONDIA NATIONAL SERVICE SCHEME (NSS) STUDENTS ATTENDANCE 2022-2023

Name of Activity: Exe Donation Awareness Drive

Number of Girls. 7.3...

Number of Boys. 3.4.

Date: 04/09/2022

| Sr.No | Name of Students