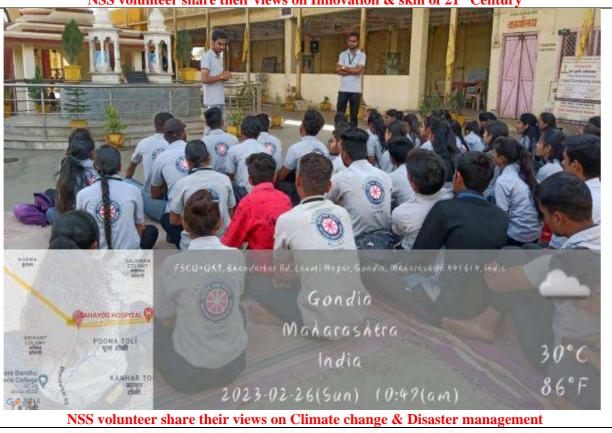

incipal of the college. Dhote Bandhu Science College, Gondia being selected as one of the prestigious colleges among 36 other institute across Maharashtra State got privileged to conduct Pre-Event Competitions for "Youth 20 Summit India 2023" program. The Youth-20 (Y-20) program is designed under banner of G-20 celebration in India. India, the member of G20 countries is bearing Presidential Flagship for 2023. Following themes were suggested for events.

- ❖ Future of Work: Industry 4.0, Innovation and Skills of 21<sup>st</sup> Century
- Climate Change and Disaster Risk Reduction: Making Sustainability as a way of life
- ❖ Peace Building and Reconciliation: Ushering in an era of No war
- ❖ Shared Future: Youth in Democracy and Governance
- ❖ Health, Wellbeing and Sports: Agenda of Youth









## DHOTE BANDHU SCIENCE COLLEGE, GONDIA NATIONAL SERVICE SCHEME (NSS) STUDENTS ATTENDANCE 2022-2023

Name of Activity: 1-20 Summit

Number of Girls...42

Number of Boys. 2

Date: 26/02/2023.

| Sr.No | Name of Students       | Gender  | Class                                   | Mobile No   | Signature       |
|-------|------------------------|---------|-----------------------------------------|-------------|-----------------|
| 1     | Narendry T. Ringyert   | make    | BSCIII                                  | 2020246802  | Ringlat         |
| 2     | Kunal y Meshram        | male    | B.SCT                                   | 7397937481  | Bural           |
| 3)    | Somy S. Jaffele        | -11=    | BS-C70                                  | 762048672   | 6               |
| 4)