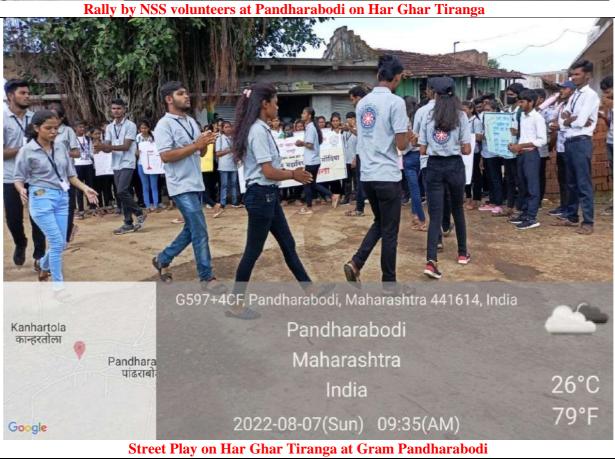

uidance of the Principal of the college Dr Anjan Naidu. The Rally was taken out to sensitize the students about the significance of Tiranga and spread the message of the Har Ghar Tiranga campaign across villages and communities. Addressing the students, Dr Anjan Naidu said that bringing Tiranga to every home is not just an act of personal connection to the Tiranga but also an embodiment of our commitment to nation-building. He also said that the Har Ghar Tiranga Campaign will invoke patriotic feelings in our hearts and strengthen national integration on a bigger scale. Later, he instructed the students to disseminate this information in their villages and communities. All the staff of the college participated in the campaign with great enthusiasm and exuberance.



**AUTHENTIC PROOF** 









Lecture on "Freedom Struggle of India" was organized on 13<sup>th</sup> Aug, 22 to impart the knowledge of freedom struggle within the students of the college. Shri Ravindra Tiwari, Retired Air Force Officer has explained various events of freedom struggle such as Jallianwala Bagh massacre, Dandi March, Revolt of 1857 etc. to the students. Volunteers of NSS also shared their thoughts on how we should

judiciously use our freedom and take India to greater heights. Azadi ka Amrut Mahotsav is a great initiative, rememorizing history spark within us a sense of responsibility towards the development of our nation.



### SPEECH COMPETITION ON OCCASION OF AZADI KA AMRUT MAHOTSAV



A Poster competition was organized by NSS Unit on 13<sup>th</sup> Aug, 22 regarding "GANDHI JI KE SAPNO KA BH