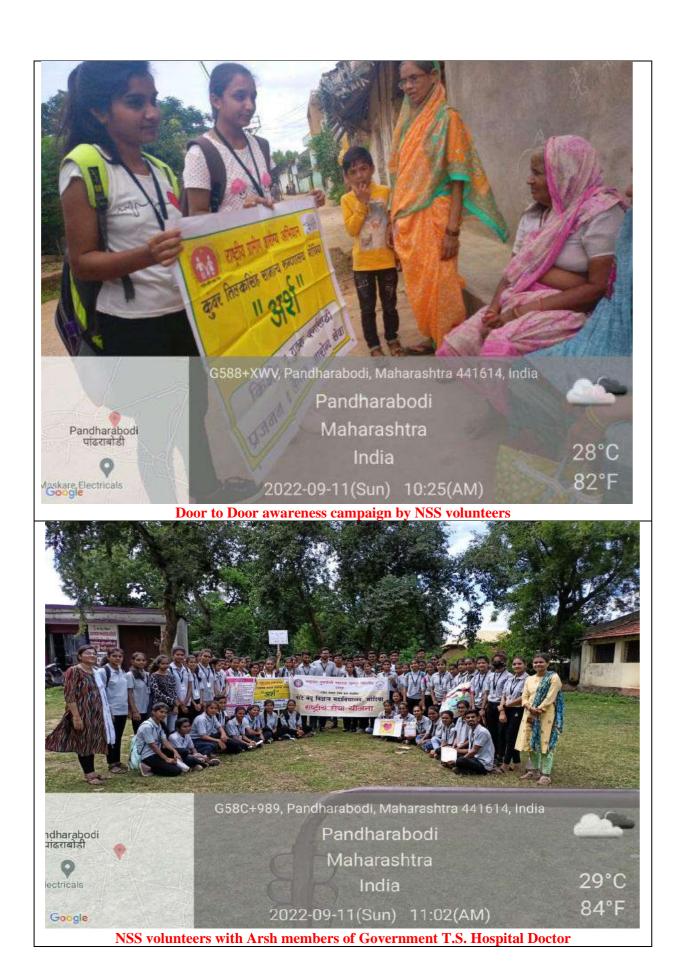

ember it's celebrated as Nutrition Month. NSS Unit organized a very interactive session with doctors from K.T.S. Government Hospital, Gondia. The most important aspect of the malnutrition like issues are consumption of junk food, beverages, wafers etc.

Mega-Rally was organized to spread awareness by slogans, posters and brochures. The volunteers conducted a survey on the food habit and nutritional practices among the local community. The main objective was to get interacted with villagers and make them familiar with the requirement of healthy diet in human body and conveyed the message of "Healthy India - Fit India". The programme was highly appreciated by the local community.

## **AUTHENTIC PROOF**







Door to Door awareness campaign on Healthy India Fit India by NSS volunteers







# DHOTE BANDHU SCIENCE COLLEGE, GONDIA NATIONAL SERVICE SCHEME (NSS) STUDENTS ATTENDANCE

2022-2023

Name of Activity: Nutrition, Month Celebration - Door to Door Survey Number of Girls. 6.6. UTGOT HIE Number of Boys. 2.6

Date: 11.109/2022

Total Number of Students. 9.2.

| Sr.No | Name of Students         | Gender | Class         | Mobile No   | Signature      |
|-------|--------------------------|--------|---------------|-------------|----------------|
| 1     | Ashishkumoe G. Mendhe    | Male   | But Drd       | 7350823413  | (NIM           |
| = 2   | Vanshiter .V. Dongore    | female | Alnal L       | 20/0567629  | vanslike       |
| 3     | Ashikkuniar. R. Tembhare | move   | BSC 117       | 9022367295  | approx.        |
| 4     | Himanshi L. Palle        | Femule | BSCIE