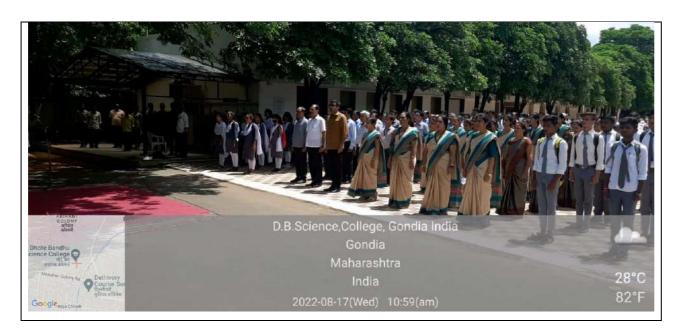

nging & Rangoli competition on 14<sup>th</sup> Aug, 22. Participants were instructed to sing a patriotic song. 13 People participated in this event. Motive of this event was to spread patriotism and feeling of unity in diversity among everyone.





The NSS Unit of the college conducted a Quiz competition 14<sup>th</sup> Aug, 22 under the programme schedule for celebration of "Azadi Ka Amrut Mohatsav 2022". The theme of the quiz was "INDEPENDENCE OF INDIA". A total of 19 students participated in the quiz.



### FLAG HOSTING PROGRAMME







'RASHTRAGAN' on the occasion of Azadi Ka Amrut Mahotsav on 17<sup>th</sup> Aug, 2022 at 11 AM was organized. Teaching, Non-teaching, students NSS Volunteers participated and sang our National anthem. The feeling of patriotism was spread through this.



## ATTENDANCE SHEET

|                                                                                                                                 | DHOTE BANDHU S<br>NATIONAL SI<br>STUDEN | ERVICE | SCHE           | ME (NSS)    |                    |  |
|---------------------------------------------------------------------------------------------------------------------------------|-----------------------------------------|--------|----------------|-------------|--------------------|--|
| Number of Girls. 58.  Number of Girls. 58.  Number of Boys. 2. S  Date: 1.3/08/2022 to 15/08/2022 Total Number of Students. 81. |                                         |        |                |             |                    |  |
| Sr.No