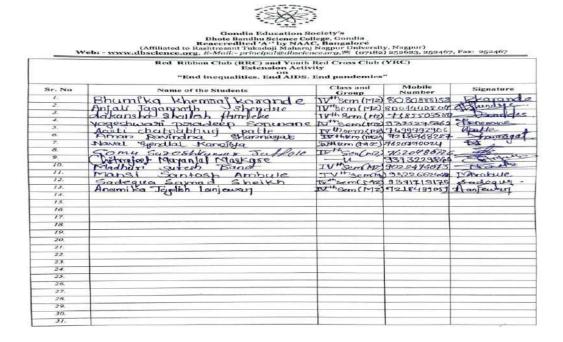

ation of HIV 2 s                                     | re for HIV antibodies<br>e for HIV-1 antibodies<br>ve for HIV antibodies (HIV-<br>minate for HIV antibodies.<br>sero-status at identified re | Collect fresh sample in a ferral laboratory through N | 2 weeks                                               | Test III: Interpretation of the res  Specimen is Negative Specimen is positive Specimen is indeterr *Confirmation of HIV 2 s  Name* & Signatur Laboratory technic | ult: Tick ( / ) relevant<br>for HIV-11 antibodies<br>for HIV-1 antibodies<br>for HIV-1 antibodies<br>for HIV antibodies<br>ero-status at identified rej | I and HIV-2; or HIV-2 alc<br>Collect fresh sample in<br>Ferral laboratory throug | one)<br>2 weeks                                       |  |

## **Student's Attendance**



## **Certificate of Collaboration**

District AIDS Prevention and Control Unit (DAPCU) Kuwar Tilaksingh District General Hospital, Gondia Maharashtra, India Phone No. 07182233882

### JOINT ACTIVITY/ CERTIFICATE OF COLLABORATION

This is to certify that the Red Ribbon Club (RRC), Youth Red Cross Club (YRC), and Department of Microbiology & Biotechnology of Dhote Bandhu Science College, Gonda have extended their volumble collaboration to the District AIDS Prevention and Control Unit (DAPCU), Kuwar Tilaksingh District General Hospital, Gondia under Maharashtra State AIDS Control Society (MSACS), Government of Maharashtra in organizing a Training workshop on "HIV/AIDS" on 23<sup>rd</sup> January 2023. The college took the initiative by providing immense physical and technical support in acc