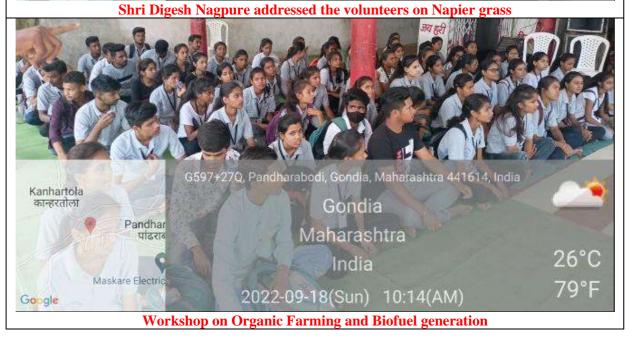

ronment needs more organic and relevant sources to fulfill our mankind demands, so for more clarification & information on Organic Farming, NSS unit invited Director of "Meera Clean Fuels" – Shri Pravinkumar Choudhari to make volunteers aware of Organic Farming & Biofuel Generation.

For the betterment of lifestyle of famers & cultivating more organic farms, Shri Pravinkumar Chaudhari told about the grass called Napier Grass. This grass can be made an alternative for chemical fertilizers, Biogas manufacturing, fodder for animals etc. NSS unit visited the Napier Grass Farms situated in Pandharabodi. After that Shri Umakant Chaudhari & Shri Digesh Nagpure gave importance of earning to small farmers so that they can supplement their annual income apart from cultivating seasonal Crops.









## **ATTENDANCE SHEET**

# DHOTE BANDHU SCIENCE COLLEGE, GONDIA NATIONAL SERVICE SCHEME (NSS) STUDENTS ATTENDANCE

2022-2023

Number of Girls...59

Number of Boys. 2.3

Date: 18-09-2022

Total Number of Students. 2.2

| Sr.No | Name of Students      | Gender | Class | Mobile No   | Signature  |
|-------|-----------------------|--------|-------|-------------|------------|
| 1     | Rair G. Magfuse       | M      | MZ    | 6263031549  | @arfase    |
| 2     | Kunal Y. Meshram      | (XT    | BTH   | 7397-937481 | Buil       |
| 3     | Abheology h Mundele   | M      | C/3   | 9322218176  | alo-       |
| 4     | Gayati P Suzijavanshi | F      | PCM   | 9284391583  | Gayatal    |
| 5     | Bhagyashri V Kawale   | F      | MB    | 9322372347  | Hautel     |
| 6     | Bhavesn . H. dagfase  |