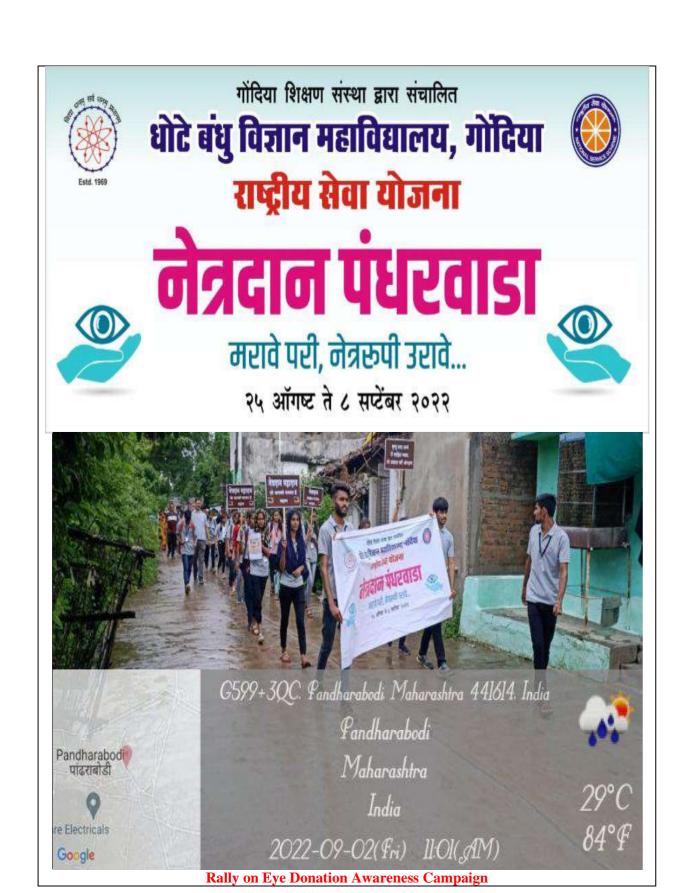

Ms Bhavika Baghele, K.T.S. Hospital Gondia enlightened the students about the process of eye donation and shared her valuable ideas. Volunteers started the rally with posters, play cards, informative brochures and recited slogans with full enthusiasm to spread awareness.

On 03/09/22 volunteers performed 5 street plays on different corners of the village to put a light on the young and adult population of our country to get forward for the good cause of eye donation. As someone organs after death can enhance a life of disabled to see the world for the bright future.

On 04/09/22 door to door campaign for importance of eye donation awareness has organized. President of Saksham foundation Shri Prabhakar Rao inspired the volunteers and told that one should come forward for this noble cause.





NSS volunteers in Rally on Eye Donation Awareness Campaign













### **ATTENDANCE SHEET**

# DHOTE BANDHU SCIENCE COLLEGE, GONDIA NATIONAL SERVICE SCHEME (NSS) STUDENTS ATTENDANCE 2022-2023

Name of Activity: Exe Donation Awareness Drive

Number of Girls. 7.3...

Number of Boys. 3.4.

Date: 04/09/2022

| Sr.No | Name of Students