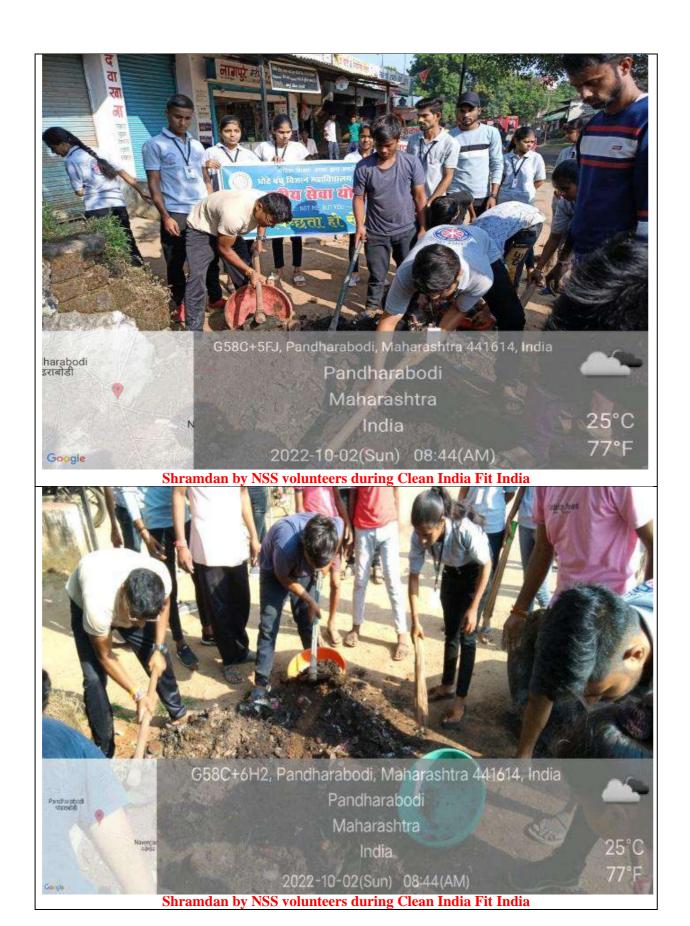

her of the Nation, Mahatma Gandhiji besides launching a cleanliness campaign on this occasion. Sarpanch flagged off an awareness rally. The rally passed through the main parts of the village & spread awareness about cleanliness and hygiene of our surrounding through slogans &posters.









On 01<sup>st</sup> Oct, volunteers conducted door to door campaigning on the objectives of Swachha Bharat Sarvekshan & explained the villagers on "How to dispose of the wet & dry waste separately".



02<sup>nd</sup> Oct, on the occasion of Mahatma Gandhi Jayanti, NSS unit has organized Shramdan- Cleanliness Drive as the campaign aims to achieve the vision of a 'Clean India' so sanitized the public places, surroundings of schools, water bodies, bus stop to ensure the healthy environment village.







## DHOTE BANDHU SCIENCE COLLEGE, GONDIA NATIONAL SERVICE SCHEME (NSS) STUDENTS ATTENDANCE 2022-2023

Name of Activity: Cleanliness Awareness lampaign & Mc Gandli Jayanti Ce le baction
Number of Girls. 43.

Number of Boys. 1.8

Date: 29/09/22 - 02/10/22 Total Number of Students...6/

| Sr.No | Name of Students            | Gender