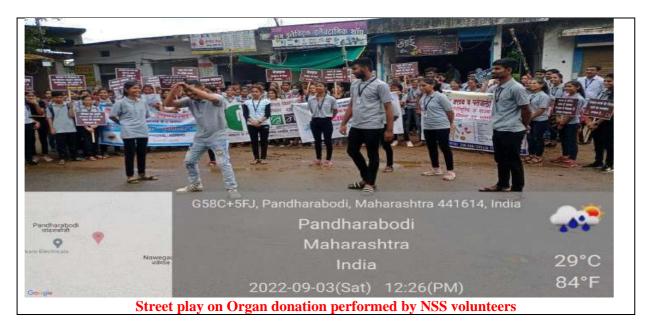

about the process of eye donation and shared her valuable ideas. Volunteers started the rally with posters, play cards, informative brochures and recited slogans with full enthusiasm to spread awareness.

On 03/09/22 volunteers performed 5 street plays on different corners of the village to put a light on the young and adult population of our country to get forward for the good cause of eye donation. As someone organs after death can enhance a life of disabled to see the world for the bright future.

On 04/09/22 door to door campaign for importance of eye donation awareness has organized. President of Saksham foundation Shri Prabhakar Rao inspired the volunteers and told that one should come forward for this noble cause.





NSS volunteers in Rally on Eye Donation Awareness Campaign













### **ATTENDANCE SHEET**

# DHOTE BANDHU SCIENCE COLLEGE, GONDIA NATIONAL SERVICE SCHEME (NSS) STUDENTS ATTENDANCE 2022-2023

Name of Activity: Exe Donation Awareness Drive

Number of Girls. 7.3...

Number of Boys. 3.4.

Date: 04/09/2022

| Sr.No | Name of Students