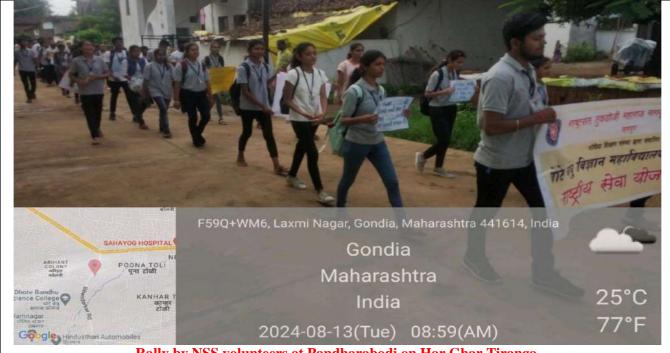

guidance of the Principal of the college Dr Anjan Naidu. The Rally was taken out to sensitize the students about the significance of Tiranga and spread the message of the Har Ghar Tiranga campaign across villages and communities. Addressing the students, Dr Anjan Naidu said that bringing Tiranga to every home is not just an act of personal connection to the Tiranga but also an embodiment of our commitment to nation-building. He also said that the Har Ghar Tiranga Campaign will invoke patriotic feelings in our hearts and strengthen national integration on a bigger scale. Later, he instructed the students to disseminate this information in their villages and communities. All the staff of the college participated in the campaign with great enthusiasm and exuberance.



**AUTHENTIC PROOF** 









Lecture on "Freedom Struggle of India" was organized on 13<sup>th</sup> Aug, 22 to impart the knowledge of freedom struggle within the students of the college. Shri Ravindra Tiwari, Retired Air Force Officer has explained various events of freedom struggle such as Jallianwala Bagh massacre, Dandi March, Revolt of 1857 etc. to the students. Volunteers of NSS also shared their thoughts on how we should

judiciously use our freedom and take India to greater heights. Azadi ka Amrut Mahotsav is a great initiative, rememorizing history spark within us a sense of responsibility towards the development of our nation.



### SPEECH COMPETITION ON OCCASION OF AZADI KA AMRUT MAHOTSAV



A Poster competition was organized by NSS Unit on 13<sup>th</sup> Aug, 22 regarding "GANDHI JI KE SAPNO KA