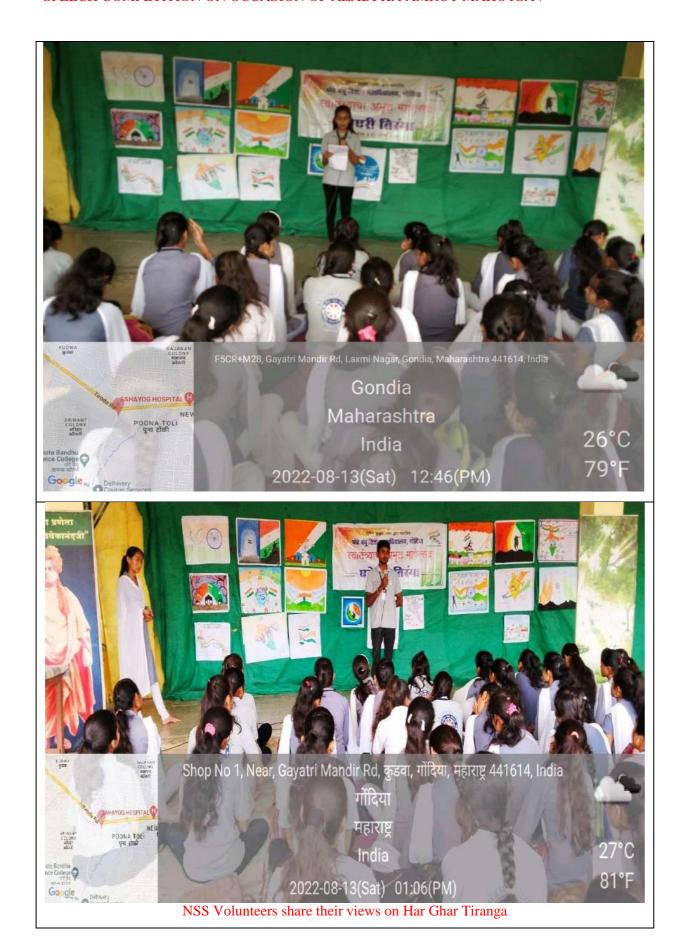

f of the college participated in the campaign with great enthusiasm and exuberance.



**AUTHENTIC PROOF** 









Lecture on "Freedom Struggle of India" was organized on 13<sup>th</sup> Aug, 22 to impart the knowledge of freedom struggle within the students of the college. Shri Ravindra Tiwari, Retired Air Force Officer has explained various events of freedom struggle such as Jallianwala Bagh massacre, Dandi March, Revolt of 1857 etc. to the students. Volunteers of NSS also shared their thoughts on how we should

judiciously use our freedom and take India to greater heights. Azadi ka Amrut Mahotsav is a great initiative, rememorizing history spark within us a sense of responsibility towards the development of our nation.



### SPEECH COMPETITION ON OCCASION OF AZADI KA AMRUT MAHOTSAV



A Poster competition was organized by NSS Unit on 13<sup>th</sup> Aug, 22 regarding "GANDHI JI KE SAPNO KA BHARAT" as a part of Azadi ka Amrut Mohatsav celebration. In which 18 entries have received and all was amazing. Students participation was appreciated, students depict a dream India which was vision of Gandhiji and the main objective was to make the students realize the importance of Gandhi vision in today's India, he was not only the person who promoted non -violence but also he was the one who always encourage for a literate, clean and green India. Students tried to depict the same by their posters.



The NSS unit Dhote Bandhu Science College, Gondia has organized Singing & Rangoli competition on 14<sup>th</sup> Aug, 22. Participants were instructed to sing a patriotic song. 13