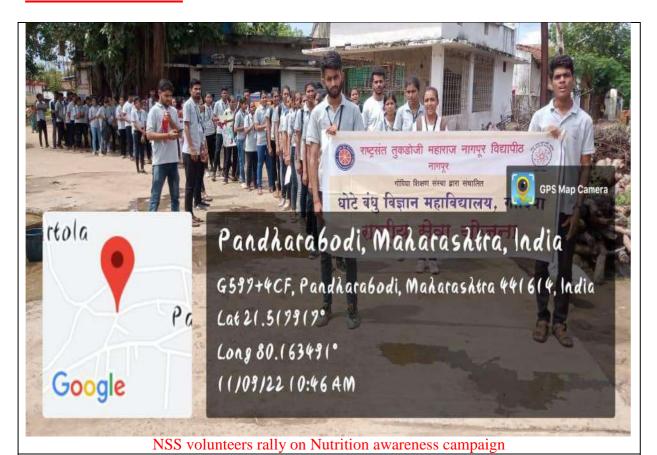

ing good nutrition and balanced diet in life. All over India from 1 September to 30 September it's celebrated as Nutrition Month. NSS Unit organized a very interactive session with doctors from K.T.S. Government Hospital, Gondia. The most important aspect of the malnutrition like issues are consumption of junk food, beverages, wafers etc.

Mega-Rally was organized to spread awareness by slogans, posters and brochures. The volunteers conducted a survey on the food habit and nutritional practices among the local community. The main objective was to get interacted with villagers and make them familiar with the requirement of healthy diet in human body and conveyed the message of "Healthy India - Fit India". The programme was highly appreciated by the local community.

## **AUTHENTIC PROOF**







Door to Door awareness campaign on Healthy India Fit India by NSS volunteers







# DHOTE BANDHU SCIENCE COLLEGE, GONDIA NATIONAL SERVICE SCHEME (NSS) STUDENTS ATTENDANCE

2022-2023

Name of Activity: Nutrition, Month Celebration - Door to Door Survey Number of Girls. 6.6. UTGOT HIE Number of Boys. 2.6

Date: 11.109/2022

Total Number of Students. 9.2.

| Sr.No | Name of Students         | Gender | Class         | Mobile No   | Signature      |
|-------|--------------------------|--------|---------------|-------------|----------------|
| 1     | Ashishkumoe G. Mendhe    | Male   | But Drd       | 7350823413  | (NIM           |
| = 2   | Vanshiter .V. Dongore    | female | Alnal L       | 20/0567629  | vanslike       |
| 3     | Ashikkuniar. R. Tembhare | move   | BSC 117       | 90