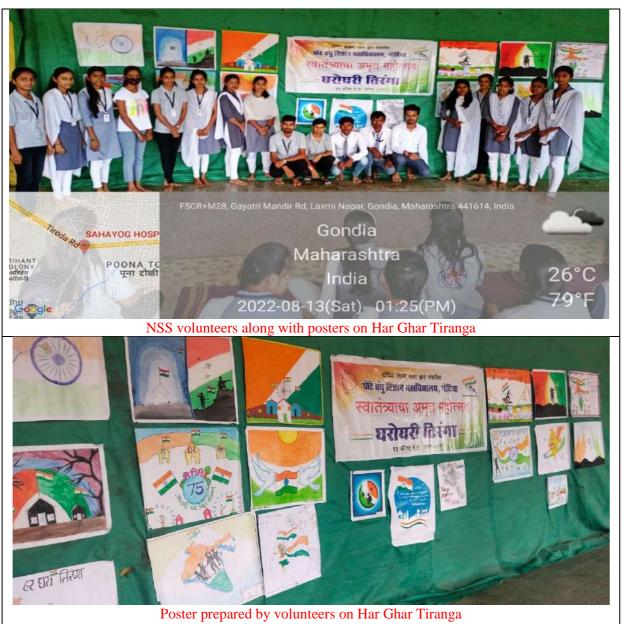

t initiative, rememorizing history spark within us a sense of responsibility towards the development of our nation.



### SPEECH COMPETITION ON OCCASION OF AZADI KA AMRUT MAHOTSAV



A Poster competition was organized by NSS Unit on 13<sup>th</sup> Aug, 22 regarding "GANDHI JI KE SAPNO KA BHARAT" as a part of Azadi ka Amrut Mohatsav celebration. In which 18 entries have received and all was amazing. Students participation was appreciated, students depict a dream India which was vision of Gandhiji and the main objective was to make the students realize the importance of Gandhi vision in today's India, he was not only the person who promoted non -violence but also he was the one who always encourage for a literate, clean and green India. Students tried to depict the same by their posters.



The NSS unit Dhote Bandhu Science College, Gondia has organized Singing & Rangoli competition on 14<sup>th</sup> Aug, 22. Participants were instructed to sing a patriotic song. 13 People participated in this event. Motive of this event was to spread patriotism and feeling of unity in diversity among everyone.





The NSS Unit of the college conducted a Quiz competition 14<sup>th</sup> Aug, 22 under the programme schedule for celebration of "Azadi Ka Amrut Mohatsav 2022". The theme of the quiz was "INDEPENDENCE OF INDIA". A total of 19 students participated in the quiz.



### FLAG HOSTING PROGRAMME







'RASHTRAGAN' on the occasion of Azadi Ka Amrut Mahotsav on 17<sup>th</sup> Aug, 2022 at 11 AM was organized. Teaching, Non-teaching, students NSS Volunteers participated and sang our N