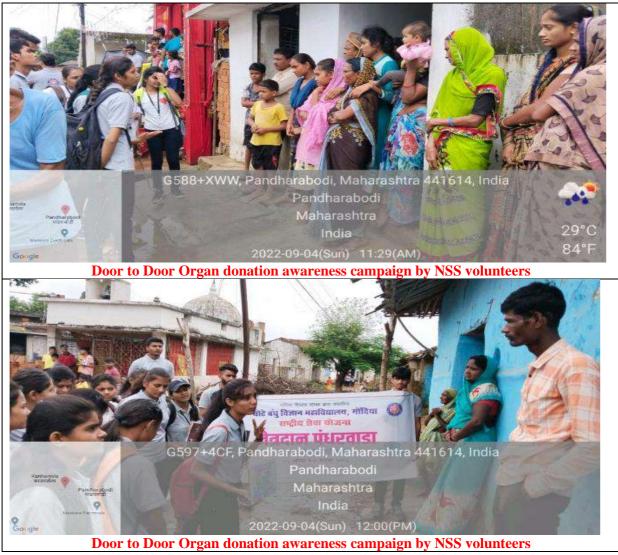

out the process of eye donation and shared her valuable ideas. Volunteers started the rally with posters, play cards, informative brochures and recited slogans with full enthusiasm to spread awareness.

On 03/09/22 volunteers performed 5 street plays on different corners of the village to put a light on the young and adult population of our country to get forward for the good cause of eye donation. As someone organs after death can enhance a life of disabled to see the world for the bright future.

On 04/09/22 door to door campaign for importance of eye donation awareness has organized. President of Saksham foundation Shri Prabhakar Rao inspired the volunteers and told that one should come forward for this noble cause.





NSS volunteers in Rally on Eye Donation Awareness Campaign













### **ATTENDANCE SHEET**

# DHOTE BANDHU SCIENCE COLLEGE, GONDIA NATIONAL SERVICE SCHEME (NSS) STUDENTS ATTENDANCE 2022-2023

Name of Activity: Exe Donation Awareness Drive

Number of Girls. 7.3...

Number of Boys. 3.4.

Date: 04/09/2022

| Sr.No | Name of Students