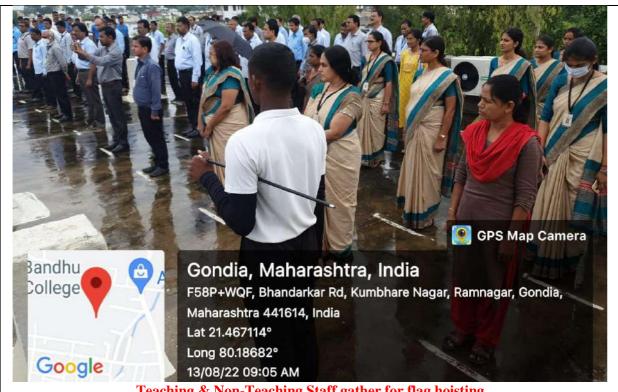

e was not only the person who promoted non -violence but also he was the one who always encourage for a literate, clean and green India. Students tried to depict the same by their posters.



The NSS unit Dhote Bandhu Science College, Gondia has organized Singing & Rangoli competition on 14<sup>th</sup> Aug, 22. Participants were instructed to sing a patriotic song. 13 People participated in this event. Motive of this event was to spread patriotism and feeling of unity in diversity among everyone.





The NSS Unit of the college conducted a Quiz competition 14<sup>th</sup> Aug, 22 under the programme schedule for celebration of "Azadi Ka Amrut Mohatsav 2022". The theme of the quiz was "INDEPENDENCE OF INDIA". A total of 19 students participated in the quiz.



### FLAG HOSTING PROGRAMME







'RASHTRAGAN' on the occasion of Azadi Ka Amrut Mahotsav on 17<sup>th</sup> Aug, 2022 at 11 AM was organized. Teaching, Non-teaching, students NSS Volunteers participated and sang our National anthem. The feeling of patriotism was spread through this.



## ATTENDANCE SHEET

|                                                                                                                                 | DHOTE BANDHU S<br>NATIONAL SI<br>STUDEN | ERVICE | SCHE           | ME (NSS)    |                    |  |
|---------------------------------------------------------------------------------------------------------------------------------|-----------------------------------------|--------|----------------|-------------|--------------------|--|
| Number of Girls. 58.  Number of Girls. 58