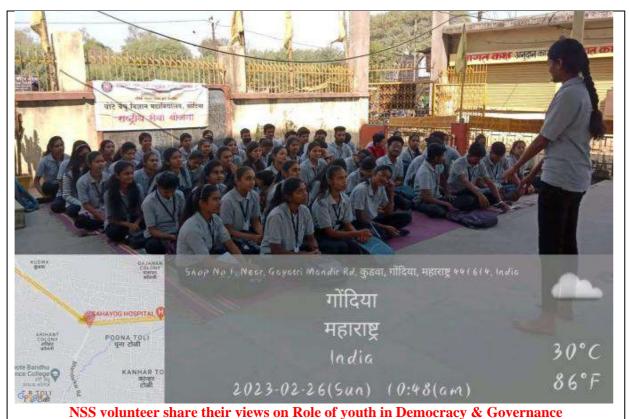

cipal of the college. Dhote Bandhu Science College, Gondia being selected as one of the prestigious colleges among 36 other institute across Maharashtra State got privileged to conduct Pre-Event Competitions for "Youth 20 Summit India 2023" program. The Youth-20 (Y-20) program is designed under banner of G-20 celebration in India. India, the member of G20 countries is bearing Presidential Flagship for 2023. Following themes were suggested for events.

- ❖ Future of Work: Industry 4.0, Innovation and Skills of 21<sup>st</sup> Century
- Climate Change and Disaster Risk Reduction: Making Sustainability as a way of life
- ❖ Peace Building and Reconciliation: Ushering in an era of No war
- ❖ Shared Future: Youth in Democracy and Governance
- ❖ Health, Wellbeing and Sports: Agenda of Youth









## DHOTE BANDHU SCIENCE COLLEGE, GONDIA NATIONAL SERVICE SCHEME (NSS) STUDENTS ATTENDANCE 2022-2023

Name of Activity: 1-20 Summit

Number of Girls...42

Number of Boys. 2

Date: 26/02/2023.

| Sr.No | Name of Students       | Gender  | Class                                   | Mobile No   | Signature       |
|-------|------------------------|---------|-----------------------------------------|-------------|-----------------|
| 1     | Narendry T. Ringyert   | make    | BSCIII                                  | 2020246802  | Ringlat         |
| 2     | Kunal y Meshram        | male    | B.SCT                                   | 7397937481  | Bural           |
| 3)    | Somy S. Jaffele        | -11=    | BS-C70                                  | 762048672   | 6               |
| 4)    |