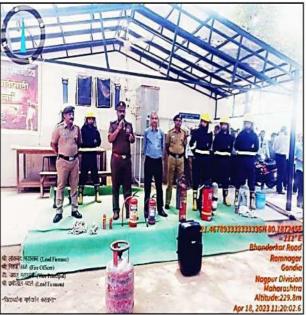

To celebrate "**Fire Service Week"**, the Dhote Bandhu Science College organized "Awareness program on Fire Services" in collaboration with Fire and Emergency Services, Municipal Council, Gondia on Tuesday, 18<sup>th</sup> April 2023, under the guidance of Dr. Anjan Naidu, Principal, Dhote Bandhu Science College, Gondia

Dr. J. G. Mahakhode program co-ordinator and Vice-principal of the college takes initiative in organizing program on Fire fighting live demonstration in the college for the students and staff.

Mr. Niraj Kale, fire officer, Mr. Lokchand Bhandarkar & Mr. Chhabilal Patle, leading fire man demonstrated the use of fire extinguisher and explains safety measure from fire. They had also explained the need of fire safety and security education and its importance to the student.

There are about Nos **225** students and Nos **80** Teaching & Non Teaching staff were attended the program. Prof. D. G. Nalamwar, Prof. A. A. Bhoyar, Dr. M. A. Sheikh, Bhavik Rathod, S.B.Shahare, Ketan Patel have taken efforts the grand success of event.