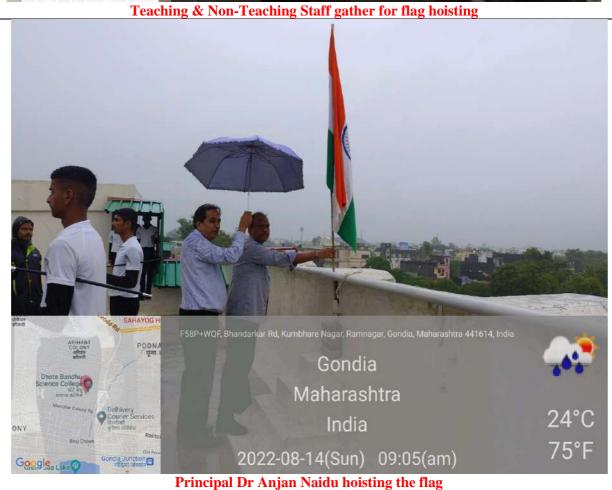

was not only the person who promoted non -violence but also he was the one who always encourage for a literate, clean and green India. Students tried to depict the same by their posters.



The NSS unit Dhote Bandhu Science College, Gondia has organized Singing & Rangoli competition on 14<sup>th</sup> Aug, 22. Participants were instructed to sing a patriotic song. 13 People participated in this event. Motive of this event was to spread patriotism and feeling of unity in diversity among everyone.





The NSS Unit of the college conducted a Quiz competition 14<sup>th</sup> Aug, 22 under the programme schedule for celebration of "Azadi Ka Amrut Mohatsav 2022". The theme of the quiz was "INDEPENDENCE OF INDIA". A total of 19 students participated in the quiz.



### FLAG HOSTING PROGRAMME







'RASHTRAGAN' on the occasion of Azadi Ka Amrut Mahotsav on 17<sup>th</sup> Aug, 2022 at 11 AM was organized. Teaching, Non-teaching, students NSS Volunteers participated and sang our National anthem. The feeling of patriotism was spread through this.



## ATTENDANCE SHEET

|                                                                                                                                 | DHOTE BANDHU S<br>NATIONAL SI<br>STUDEN | ERVICE | SCHE           | ME (NSS)    |                    |  |
|---------------------------------------------------------------------------------------------------------------------------------|-----------------------------------------|--------|----------------|-------------|--------------------|--|
| Number of Girls. 58.  Number of Girls. 58.