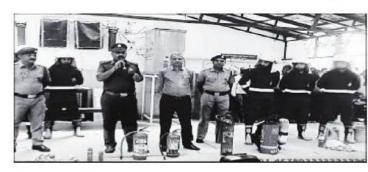

To celebrate "**Fire Service Week"**, the Dhote Bandhu Science College organized "Awareness program on Fire Services" in collaboration with Fire and Emergency Services, Municipal Council, Gondia on Tuesday, 18<sup>th</sup> April 2023, under the guidance of Dr. Anjan Naidu, Principal, Dhote Bandhu Science College, Gondia

Dr. J. G. Mahakhode program co-ordinator and Vice-principal of the college takes initiative in organizing program on Fire fighting live demonstration in the college for the students and staff.

Mr. Niraj Kale, fire officer, Mr. Lokchand Bhandarkar & Mr. Chhabilal Patle, leading fire man demonstrated the use of fire extinguisher and explains safety measure from fire. They had also explained the need of fire safety and security education and its importance to the student.

There are about Nos **225** students and Nos **80** Teaching & Non Teaching staff were attended the program. Prof. D. G. Nalamwar, Prof. A. A. Bhoyar, Dr. M. A. Sheikh, Bhavik Rathod, S.B.Shahare, Ketan Patel have taken efforts the grand success of event.