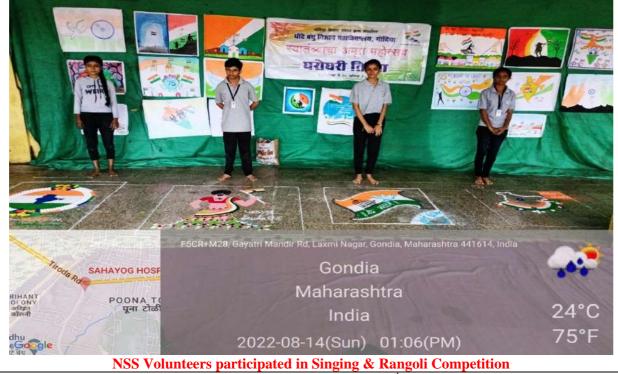

i ka Amrut Mohatsav celebration. In which 18 entries have received and all was amazing. Students participation was appreciated, students depict a dream India which was vision of Gandhiji and the main objective was to make the students realize the importance of Gandhi vision in today's India, he was not only the person who promoted non -violence but also he was the one who always encourage for a literate, clean and green India. Students tried to depict the same by their posters.



The NSS unit Dhote Bandhu Science College, Gondia has organized Singing & Rangoli competition on 14<sup>th</sup> Aug, 22. Participants were instructed to sing a patriotic song. 13 People participated in this event. Motive of this event was to spread patriotism and feeling of unity in diversity among everyone.





The NSS Unit of the college conducted a Quiz competition 14<sup>th</sup> Aug, 22 under the programme schedule for celebration of "Azadi Ka Amrut Mohatsav 2022". The theme of the quiz was "INDEPENDENCE OF INDIA". A total of 19 students participated in the quiz.



### FLAG HOSTING PROGRAMME







'RASHTRAGAN' on the occasion of Azadi Ka Amrut Mahotsav on 17<sup>th</sup> Aug, 2022 at 11 AM was organized. Teaching, Non-teaching, students NSS Volunteers participated and sang our National anthem. The feeling of patriotism was spread through this.



## ATTENDANCE SHEET

|                                                                                                                                 | DHOTE BANDHU S<br>NATIONAL SI<br>STUDEN | ERVICE | SCHE           | ME (NSS)    |