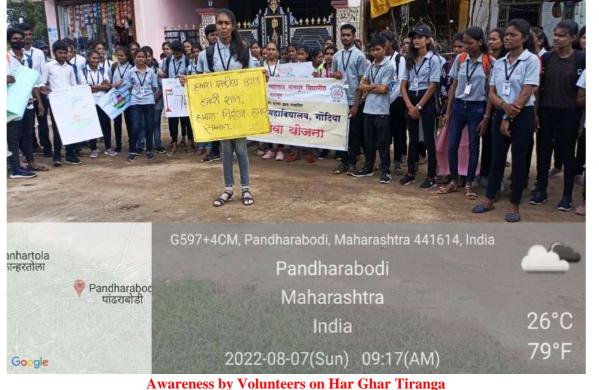

nce of the Principal of the college Dr Anjan Naidu. The Rally was taken out to sensitize the students about the significance of Tiranga and spread the message of the Har Ghar Tiranga campaign across villages and communities. Addressing the students, Dr Anjan Naidu said that bringing Tiranga to every home is not just an act of personal connection to the Tiranga but also an embodiment of our commitment to nation-building. He also said that the Har Ghar Tiranga Campaign will invoke patriotic feelings in our hearts and strengthen national integration on a bigger scale. Later, he instructed the students to disseminate this information in their villages and communities. All the staff of the college participated in the campaign with great enthusiasm and exuberance.



**AUTHENTIC PROOF** 









Lecture on "Freedom Struggle of India" was organized on 13<sup>th</sup> Aug, 22 to impart the knowledge of freedom struggle within the students of the college. Shri Ravindra Tiwari, Retired Air Force Officer has explained various events of freedom struggle such as Jallianwala Bagh massacre, Dandi March, Revolt of 1857 etc. to the students. Volunteers of NSS also shared their thoughts on how we should

judiciously use our freedom and take India to greater heights. Azadi ka Amrut Mahotsav is a great initiative, rememorizing history spark within us a sense of responsibility towards the development of our nation.



### SPEECH COMPETITION ON OCCASION OF AZADI KA AMRUT MAHOTSAV



A Poster competition was organized by NSS Unit on 13<sup>th</sup> Aug, 22 regarding "GANDHI JI KE SAPNO KA BHARAT