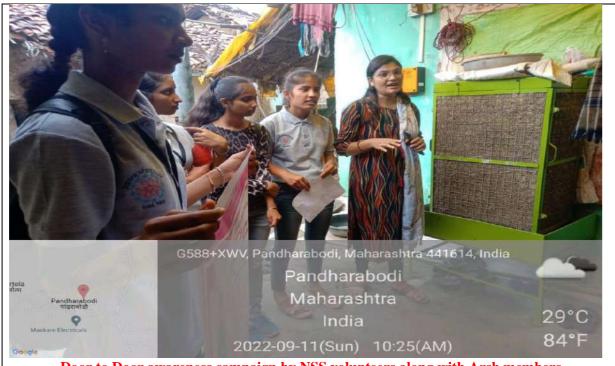

September it's celebrated as Nutrition Month. NSS Unit organized a very interactive session with doctors from K.T.S. Government Hospital, Gondia. The most important aspect of the malnutrition like issues are consumption of junk food, beverages, wafers etc.

Mega-Rally was organized to spread awareness by slogans, posters and brochures. The volunteers conducted a survey on the food habit and nutritional practices among the local community. The main objective was to get interacted with villagers and make them familiar with the requirement of healthy diet in human body and conveyed the message of "Healthy India - Fit India". The programme was highly appreciated by the local community.

## **AUTHENTIC PROOF**







Door to Door awareness campaign on Healthy India Fit India by NSS volunteers







# DHOTE BANDHU SCIENCE COLLEGE, GONDIA NATIONAL SERVICE SCHEME (NSS) STUDENTS ATTENDANCE

2022-2023

Name of Activity: Nutrition, Month Celebration - Door to Door Survey Number of Girls. 6.6. UTGOT HIE Number of Boys. 2.6

Date: 11.109/2022

Total Number of Students. 9.2.

| Sr.No | Name of Students         | Gender | Class         | Mobile No   | Signature      |
|-------|--------------------------|--------|---------------|-------------|----------------|
| 1     | Ashishkumoe G. Mendhe    | Male   | But Drd       | 7350823413  | (NIM           |
| = 2   | Vanshiter .V. Dongore    | female | Alnal L       | 20/0567629  | vanslike       |
| 3     | Ashikkuniar. R. Tembhare | move   | BSC 117       | 9022367295  | approx.        |
| 4     | Himanshi L. Palle        | Femule | BSCIE