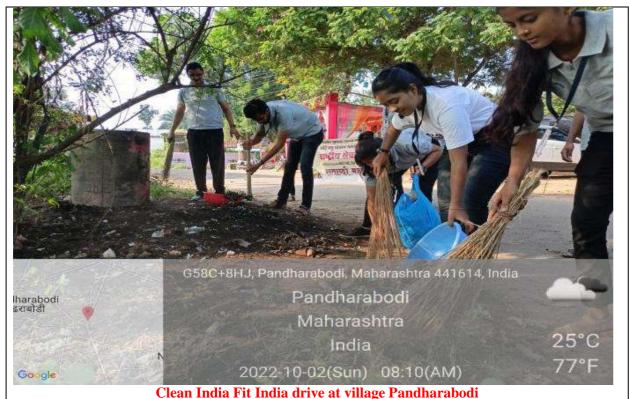

father of the Nation, Mahatma Gandhiji besides launching a cleanliness campaign on this occasion. Sarpanch flagged off an awareness rally. The rally passed through the main parts of the village & spread awareness about cleanliness and hygiene of our surrounding through slogans &posters.









On 01<sup>st</sup> Oct, volunteers conducted door to door campaigning on the objectives of Swachha Bharat Sarvekshan & explained the villagers on "How to dispose of the wet & dry waste separately".



02<sup>nd</sup> Oct, on the occasion of Mahatma Gandhi Jayanti, NSS unit has organized Shramdan- Cleanliness Drive as the campaign aims to achieve the vision of a 'Clean India' so sanitized the public places, surroundings of schools, water bodies, bus stop to ensure the healthy environment village.







## DHOTE BANDHU SCIENCE COLLEGE, GONDIA NATIONAL SERVICE SCHEME (NSS) STUDENTS ATTENDANCE 2022-2023

Name of Activity: Cleanliness Awareness lampaign & Mc Gandli Jayanti Ce le baction
Number of Girls. 43.

Number of Boys. 1.8

Date: 29/09/22 - 02/10/22 Total Number of Students...6/

| Sr.No | Name of Students            | Gender