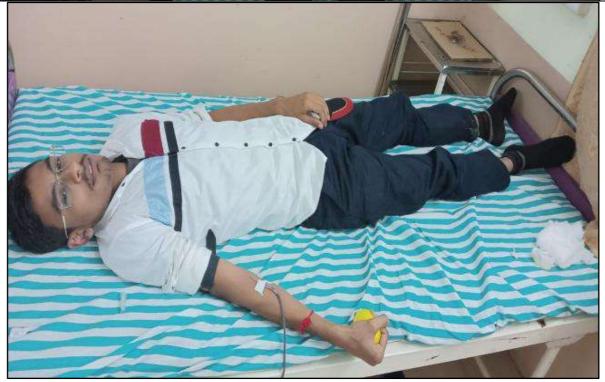

l Dr. Anjan Naidu, Vice-Principal Prof. Sanjay Timande and NSS Program Officer Dr. G. P. Gadekar The camp began at 10.00 a.m. with a short inaugural function where in Dr. Debashish Chaterjee and his team members was given a floral welcome. Dr. Chaterjee expressed his gratitude to the NSS unit of the college for its continuous endeavor in this regard. He also stressed on the growing need of blood in the state and commended the young volunteers for their noble act. 08 volunteers came forward to donate blood during the camp. At the end 79 units of Blood was collected. The blood donors were given jalebi, banana Biscuits and frooti after donating the blood in order to reenergize themselves. The blood donors were provided with a blood donation certificate and card.

### **AUTHENTIC PROOF**







NSS Volunteers donate the blood

# List of Blood Donors

| _ | T Blood Bollois |                        |
|---|-----------------|------------------------|
|   | 1.Rajiv Nagfase | 5.Mitalee Ramteke      |
|   | 2.Piyush Borkar | 6. Vaishnavi Barapatre |
|   | 3.Sohel Khan    | 7. Ajay Chachane       |
|   | 4.Pankesh Bahe  | 8.Devesh Chouriwar     |



ADCHA BADCHA BADCHA BADCHA BADCHA BADCHA

शिक्का :

# 6. Eye Donation Awareness Drive

### ACTIVITY REPORT

| Name of Event                  | * | Eye Donation Awareness Drive                                 |
|--------------------------------|---|--------------------------------------------------------------|
| <b>Event Venue</b>             | * | Pandharabodi Village                                         |
| <b>Event Organizer</b>