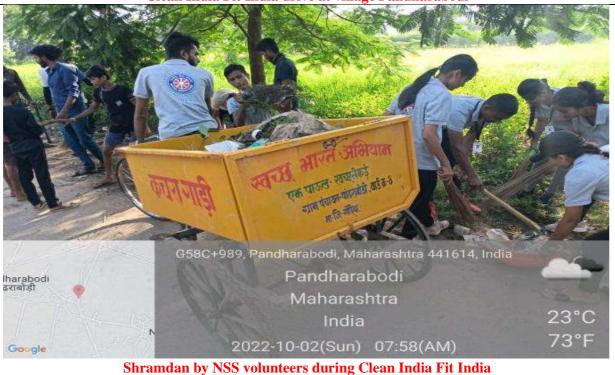

ather of the Nation, Mahatma Gandhiji besides launching a cleanliness campaign on this occasion. Sarpanch flagged off an awareness rally. The rally passed through the main parts of the village & spread awareness about cleanliness and hygiene of our surrounding through slogans &posters.









On 01<sup>st</sup> Oct, volunteers conducted door to door campaigning on the objectives of Swachha Bharat Sarvekshan & explained the villagers on "How to dispose of the wet & dry waste separately".



02<sup>nd</sup> Oct, on the occasion of Mahatma Gandhi Jayanti, NSS unit has organized Shramdan- Cleanliness Drive as the campaign aims to achieve the vision of a 'Clean India' so sanitized the public places, surroundings of schools, water bodies, bus stop to ensure the healthy environment village.







## DHOTE BANDHU SCIENCE COLLEGE, GONDIA NATIONAL SERVICE SCHEME (NSS) STUDENTS ATTENDANCE 2022-2023

Name of Activity: Cleanliness Awareness lampaign & Mc Gandli Jayanti Ce le baction
Number of Girls. 43.

Number of Boys. 1.8

Date: 29/09/22 - 02/10/22 Total Number of Students...6/

| Sr.No | Name of Students            | Gender