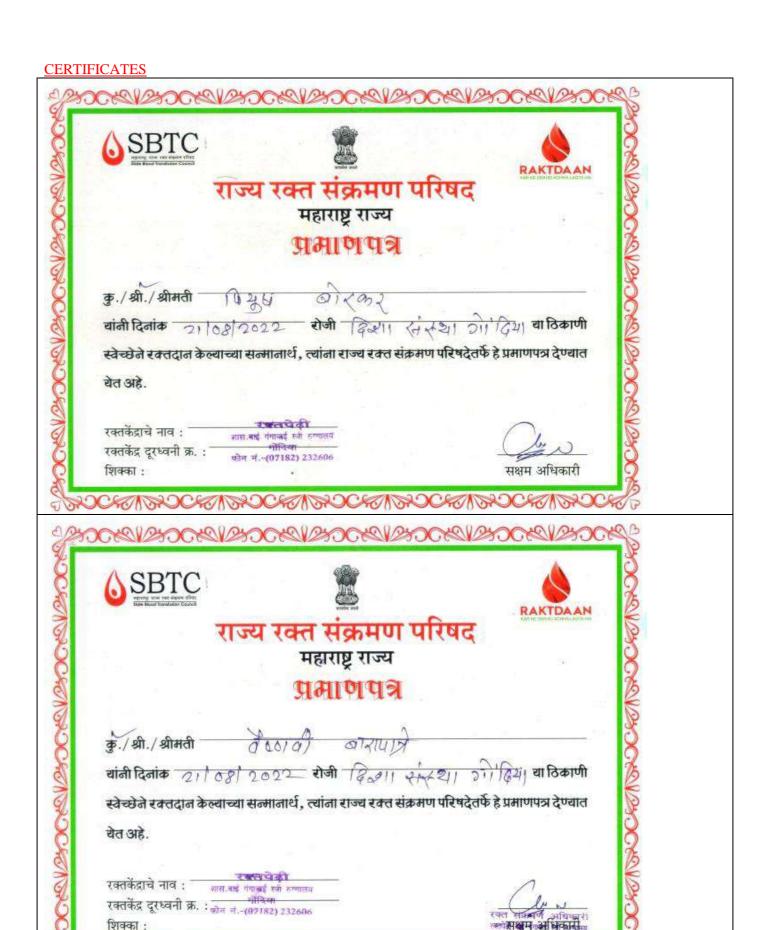

e also stressed on the growing need of blood in the state and commended the young volunteers for their noble act. 08 volunteers came forward to donate blood during the camp. At the end 79 units of Blood was collected. The blood donors were given jalebi, banana Biscuits and frooti after donating the blood in order to reenergize themselves. The blood donors were provided with a blood donation certificate and card.

### **AUTHENTIC PROOF**







NSS Volunteers donate the blood

# List of Blood Donors

| _ | T Blood Bollois |                        |
|---|-----------------|------------------------|
|   | 1.Rajiv Nagfase | 5.Mitalee Ramteke      |
|   | 2.Piyush Borkar | 6. Vaishnavi Barapatre |
|   | 3.Sohel Khan    | 7. Ajay Chachane       |
|   | 4.Pankesh Bahe  | 8.Devesh Chouriwar     |



ADCHA BADCHA BADCHA BADCHA BADCHA BADCHA

शिक्का :

# 6. Eye Donation Awareness Drive

### ACTIVITY REPORT

| Name of Event                  | * | Eye Donation Awareness Drive                                 |
|--------------------------------|---|--------------------------------------------------------------|
| <b>Event Venue</b>             | * | Pandharabodi Village                                         |
| <b>Event Organizer</b>         | * | K. T. S. Hospital, Gondia                                    |
| <b>Events Organized</b>        | * | Rally, Street Plays, Door to Door Survey, Poster Competition |
| Date of Event                  | * | 02/09/2022- 04/09/2022                                       |
| Span of Event                  | * | 5 hrs