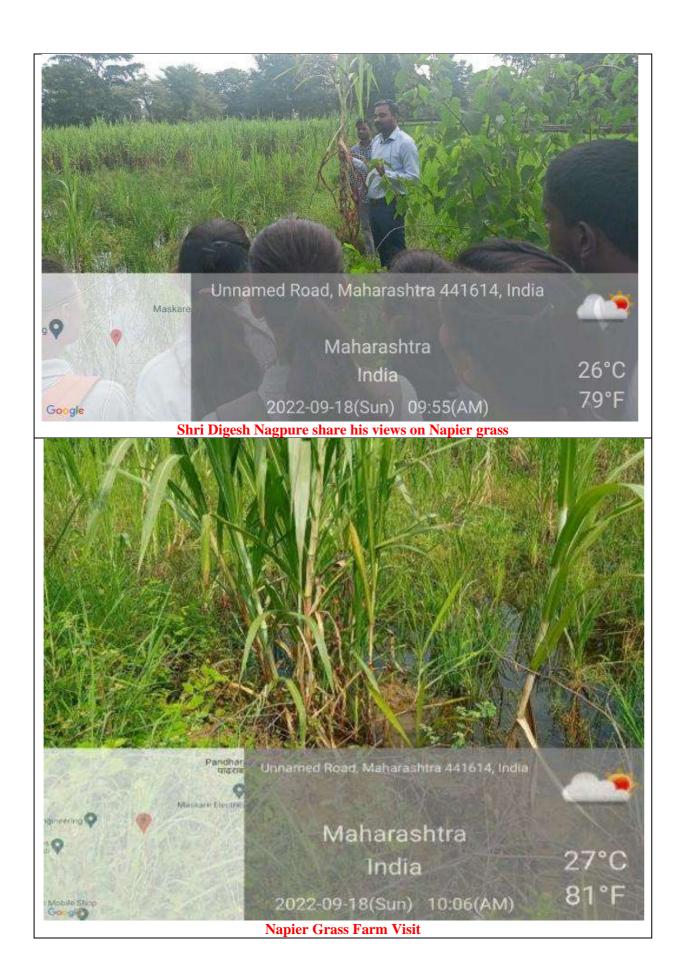

r environment needs more organic and relevant sources to fulfill our mankind demands, so for more clarification & information on Organic Farming, NSS unit invited Director of "Meera Clean Fuels" – Shri Pravinkumar Choudhari to make volunteers aware of Organic Farming & Biofuel Generation.

For the betterment of lifestyle of famers & cultivating more organic farms, Shri Pravinkumar Chaudhari told about the grass called Napier Grass. This grass can be made an alternative for chemical fertilizers, Biogas manufacturing, fodder for animals etc. NSS unit visited the Napier Grass Farms situated in Pandharabodi. After that Shri Umakant Chaudhari & Shri Digesh Nagpure gave importance of earning to small farmers so that they can supplement their annual income apart from cultivating seasonal Crops.









## **ATTENDANCE SHEET**

# DHOTE BANDHU SCIENCE COLLEGE, GONDIA NATIONAL SERVICE SCHEME (NSS) STUDENTS ATTENDANCE

2022-2023

Number of Girls...59

Number of Boys. 2.3

Date: 18-09-2022

Total Number of Students. 2.2

| Sr.No | Name of Students      | Gender | Class | Mobile No   | Signature  |
|-------|-----------------------|--------|-------|-------------|------------|
| 1     | Rair G. Magfuse       | M      | MZ    | 6263031549  | @arfase    |
| 2     | Kunal Y. Meshram      | (XT    | BTH   | 7397-937481 | Buil       |
| 3     | Abheology h Mundele   | M      | C/3   | 9322218176  | alo-       |
| 4     | Gayati P Suzijavanshi | F      | PCM   | 9284391583  | Gayatal    |
| 5     | Bhagyashri V Kawale   | F      | MB    | 9322372347  | Hautel     |
| 6     | Bhavesn . H. dagfa