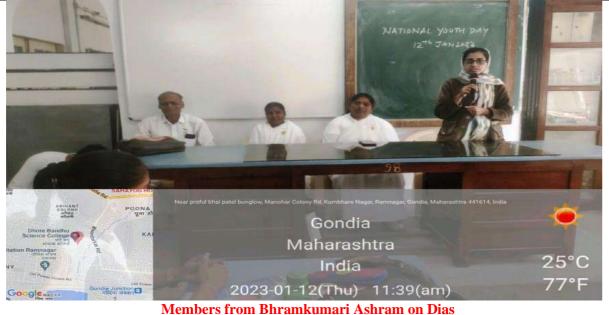

|                                       |             | E POWOTILE         |                 |

## 16. National Youth Day

## **ACTIVITY REPORT**

| Name of Event           | * | National Youth Day                   |
|-------------------------|---|--------------------------------------|
| <b>Event Venue</b>      | * | Dhote Bandhu Science College, Gondia |
| <b>Event Organizer</b>  | * | NSS Unit                             |
| <b>Events Organized</b> | * | Motivational Talk                    |
| Date of Event           | * | 12/01/2023                           |
| Span of Event           | * | 3 hrs                                |
| Participant Strength    | * | 68                                   |
| Associated Organisation | * | Bhramkumari Ashram, Gondia           |





#### 17. Y-20 Summit

#### **ACTIVITY REPORT**

| Name of Event                  | * | Y-20 Summit                 |
|--------------------------------|---|-----------------------------|
| <b>Event Venue</b>             | * | Gayatri Shaktipeeth, Gondia |
| <b>Event Organizer</b>         | * | NSS Unit                    |
| <b>Events Organized</b>        | * | Speech Competition          |
| Date of Event                  | * | 26/02/2023                  |
| Span of Event                  | * | 3 hrs                       |
| Participant Strength           | * | 63                          |
| <b>Associated Organisation</b> | * | -                           |

#### **Description of event:**

'Youth-20 Competitions and Workshops' was organized on 26 February 2023 by NSS unit of Dhote B