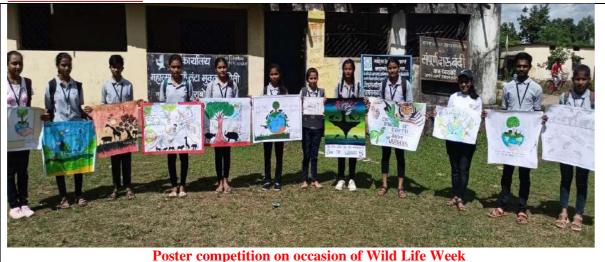

a large number of animals by not killing them for their own food or for purposes. Likewise every year NSS unit of Dhote Bandhu Science College, Gondia celebrated National Wildlife Week on 07<sup>th</sup> Oct 2022 under the supervision of Principal Dr. Anjan Naidu & NSS Program Officer Dr. G.P. Gadekar.

NSS Unit had arranged poster competition & wildlife photography competition to encourage students and villagers towards conservation of wildlife. Volunteer Yukti C. Katre Stood 1<sup>st</sup> & Rachana S. Shaw 2<sup>nd</sup> in poster competition. Volunteer Pranali J. Bhongade ranked 1<sup>st</sup> & Somu S. Jatpele 2<sup>nd</sup> in wildlife photography competition. Volunteers did door to door survey to aware peoples to not to harm animals & to show some love towards speechless animals.







2022-10-07(Fri) 09:01(AM) wild life conservation by NSS volunteers



Awareness of

## DHOTE BANDHU SCIENCE COLLEGE, GONDIA NATIONAL SERVICE SCHEME (NSS) STUDENTS ATTENDANCE

2022-2023

Name of Activity: Wildlife Conservation Week

Number of Girls. 55.

Number of Boys.31..

Date: 07 0(1 2022

Total Number of Students... % 6

| Sr.No | Name of Students                               | Gender | Class