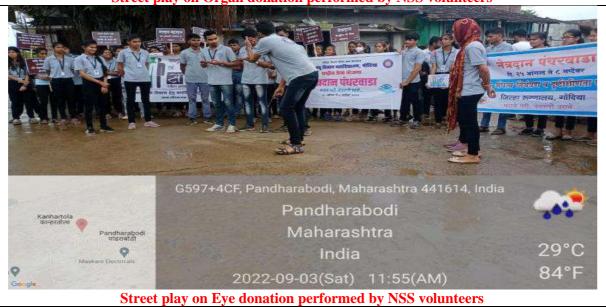

s about the process of eye donation and shared her valuable ideas. Volunteers started the rally with posters, play cards, informative brochures and recited slogans with full enthusiasm to spread awareness.

On 03/09/22 volunteers performed 5 street plays on different corners of the village to put a light on the young and adult population of our country to get forward for the good cause of eye donation. As someone organs after death can enhance a life of disabled to see the world for the bright future.

On 04/09/22 door to door campaign for importance of eye donation awareness has organized. President of Saksham foundation Shri Prabhakar Rao inspired the volunteers and told that one should come forward for this noble cause.





NSS volunteers in Rally on Eye Donation Awareness Campaign













### **ATTENDANCE SHEET**

# DHOTE BANDHU SCIENCE COLLEGE, GONDIA NATIONAL SERVICE SCHEME (NSS) STUDENTS ATTENDANCE 2022-2023

Name of Activity: Exe Donation Awareness Drive

Number of Girls. 7.3...

Number of Boys. 3.4.

Date: 04/09/2022

| Sr.No | Name of Students