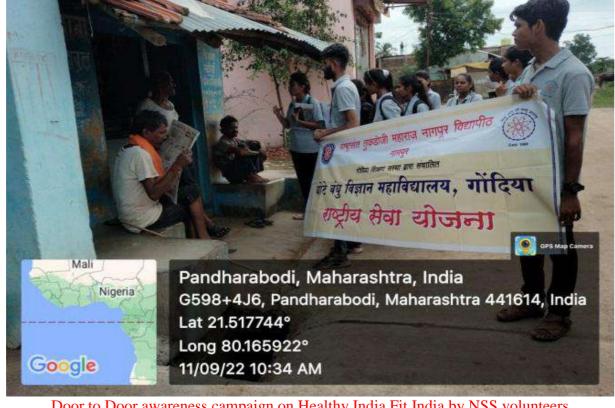

good nutrition and balanced diet in life. All over India from 1 September to 30 September it's celebrated as Nutrition Month. NSS Unit organized a very interactive session with doctors from K.T.S. Government Hospital, Gondia. The most important aspect of the malnutrition like issues are consumption of junk food, beverages, wafers etc.

Mega-Rally was organized to spread awareness by slogans, posters and brochures. The volunteers conducted a survey on the food habit and nutritional practices among the local community. The main objective was to get interacted with villagers and make them familiar with the requirement of healthy diet in human body and conveyed the message of "Healthy India - Fit India". The programme was highly appreciated by the local community.

## **AUTHENTIC PROOF**







Door to Door awareness campaign on Healthy India Fit India by NSS volunteers







# DHOTE BANDHU SCIENCE COLLEGE, GONDIA NATIONAL SERVICE SCHEME (NSS) STUDENTS ATTENDANCE

2022-2023

Name of Activity: Nutrition, Month Celebration - Door to Door Survey Number of Girls. 6.6. UTGOT HIE Number of Boys. 2.6

Date: 11.109/2022

Total Number of Students. 9.2.

| Sr.No | Name of Students         | Gender | Class         | Mobile No   | Signature      |
|-------|--------------------------|--------|---------------|-------------|----------------|
| 1     | Ashishkumoe G. Mendhe    | Male   | But Drd       | 7350823413  | (NIM           |
| = 2   | Vanshiter .V. Dongore    | female | Alnal L       | 20/0567629  | vanslike       |
| 3     | Ashikkuniar. R. Tembhare | move   | BSC 117       | 902236