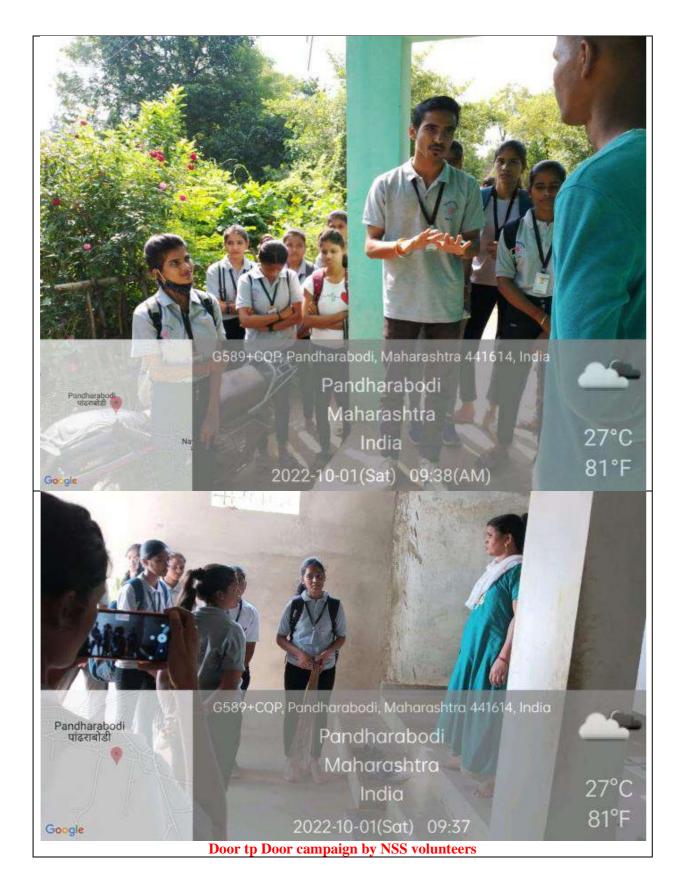

r.

## **Activities Schedule-**

29 Sept. 2022 – Rally at Pandharabodi

30 Sept. 2022 – Street Play by Volunteers

01 Oct. 2022 – Door to Door Campaigning

02 Oct. 2022 – Shramdaan & Gandhi Jayanti Celebration

On 29<sup>th</sup> Sep, cleanliness rally was organized. Volunteers pay rich tributes to the father of the Nation, Mahatma Gandhiji besides launching a cleanliness campaign on this occasion. Sarpanch flagged off an awareness rally. The rally passed through the main parts of the village & spread awareness about cleanliness and hygiene of our surrounding through slogans &posters.









On 01<sup>st</sup> Oct, volunteers conducted door to door campaigning on the objectives of Swachha Bharat Sarvekshan & explained the villagers on "How to dispose of the wet & dry waste separately".



02<sup>nd</sup> Oct, on the occasion of Mahatma Gandhi Jayanti, NSS unit has organized Shramdan- Cleanliness Drive as the campaign aims to achieve the vision of a 'Clean India' so sanitized the public places, surroundings of schools, water bodies, bus stop to ensure the healthy environment village.







## DHOTE BANDHU SCIENCE COLLEGE, GONDIA NATIONAL SERVICE SCHEME (NSS) STUDENTS ATTENDANCE 2022-2023

Name of Activity: Cleanliness Awareness lampaign & Mc Gandli Jayanti Ce le baction
Number of Girls. 43.

Number of Boys. 1.8

Date: 29/09/22 - 02/10/22 Total Number of Students...6/

| Sr.No | Name of Students            | Gender