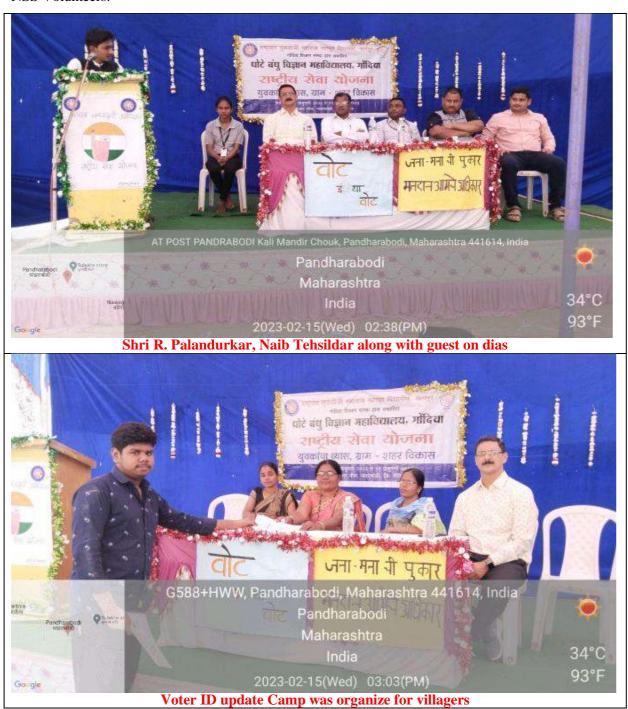

G. P. Gadekar felicitated by memento & appreciation letter by the RBSVSS. Program ended up with full enthusiasm.

#### **INVITATIONS**



AUTHENTIC PROOF



ADDRAGE PRODUCE TO STANDARD TO

NSS volunteers perform play on Eye Donation



**NSS volunteers performed Dance** 





#### **VOTER AWARENESS DAY**

#### Date – 15 Feb, 2023

Voter Awareness Program started with the welcome of Guests Shri. R. Palandurkar, Naib Tehsildar Gondia Taluka, Mr. Rajesh Raut, Mr. Kapil Harde from Election office Gondia. Naib Tehsildar Palandurkar guided students about the power of an individual vote; students above 18 years of age must register for voter card. He said "Youth can change the condition and direction of the country". On the occasion, streets play also presented before guests by NSS Volunteers.







#### FIRST AID AWARENESS PROGRAM

#### Date - 16 Feb, 2023

On this occasion Shri. Ravi Kasliwal Sir (Secretary of Indian Red Cross Society Gondia District), Shri. Naresh G. Gupta (Treasurer of Indian Red Cross Society Gondia), Shri Ashish Chauhan (First Aid Master Trainer) & Dr. G.P. Gadekar (NSS Program Officer) present on the stage. Mr. Ashish Chauhan gave information on how to make people aware about First Aid. Expressing his views, he guided volunteers with practical training. He informed us how to use triangle bandage, crap bandage, cotton bandage in First Aid. Volunteers got information about First Aid for dog bite, snake bite, honey bee bite. He trained our volunteers to make stretcher at emergency. Program ended with a knowledge full environment showered by Indian Red Cross