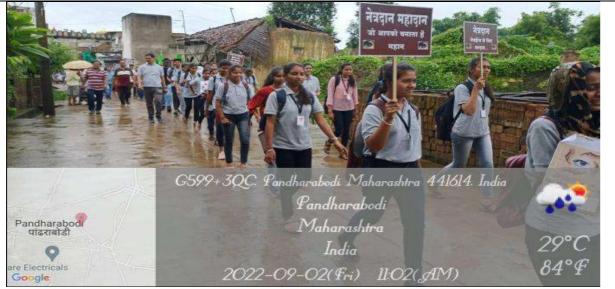

Bhavika Baghele, K.T.S. Hospital Gondia enlightened the students about the process of eye donation and shared her valuable ideas. Volunteers started the rally with posters, play cards, informative brochures and recited slogans with full enthusiasm to spread awareness.

On 03/09/22 volunteers performed 5 street plays on different corners of the village to put a light on the young and adult population of our country to get forward for the good cause of eye donation. As someone organs after death can enhance a life of disabled to see the world for the bright future.

On 04/09/22 door to door campaign for importance of eye donation awareness has organized. President of Saksham foundation Shri Prabhakar Rao inspired the volunteers and told that one should come forward for this noble cause.





NSS volunteers in Rally on Eye Donation Awareness Campaign













### **ATTENDANCE SHEET**

# DHOTE BANDHU SCIENCE COLLEGE, GONDIA NATIONAL SERVICE SCHEME (NSS) STUDENTS ATTENDANCE 2022-2023

Name of Activity: Exe Donation Awareness Drive

Number of Girls. 7.3...

Number of Boys. 3.4.

Date: 04/09/2022

| Sr.No | Name of Students