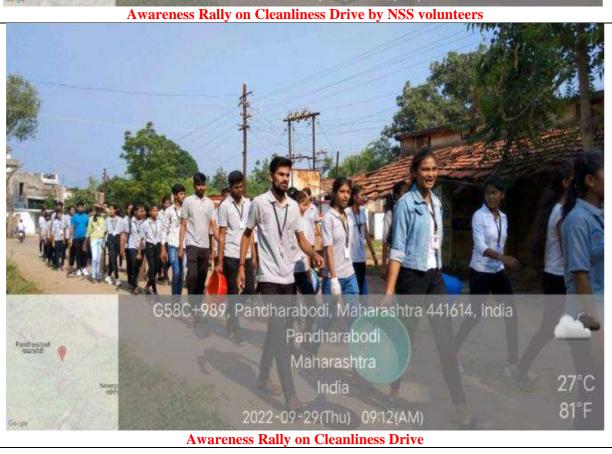

College, Gondia arranged several activities on the occasion of Mahatma Gandhi Jayanti in the Village Pandharabodi under the supervision of Principal Dr. Anjan Naidu, NSS Program Officer Dr. G. P. Gadekar.

## **Activities Schedule-**

29 Sept. 2022 – Rally at Pandharabodi

30 Sept. 2022 – Street Play by Volunteers

01 Oct. 2022 – Door to Door Campaigning

02 Oct. 2022 – Shramdaan & Gandhi Jayanti Celebration

On 29<sup>th</sup> Sep, cleanliness rally was organized. Volunteers pay rich tributes to the father of the Nation, Mahatma Gandhiji besides launching a cleanliness campaign on this occasion. Sarpanch flagged off an awareness rally. The rally passed through the main parts of the village & spread awareness about cleanliness and hygiene of our surrounding through slogans &posters.









On 01<sup>st</sup> Oct, volunteers conducted door to door campaigning on the objectives of Swachha Bharat Sarvekshan & explained the villagers on "How to dispose of the wet & dry waste separately".



02<sup>nd</sup> Oct, on the occasion of Mahatma Gandhi Jayanti, NSS unit has organized Shramdan- Cleanliness Drive as the campaign aims to achieve the vision of a 'Clean India' so sanitized the public places, surroundings of schools, water bodies, bus stop to ensure the healthy environment village.







## DHOTE BANDHU SCIENCE COLLEGE, GONDIA NATIONAL SERVICE SCHEME (NSS) STUDENTS ATTENDANCE 2022-2023

Name of Activity: Cleanliness Awareness lampaign & Mc Gandli Jayanti Ce le baction
Number of Girls. 43.

Number of Boys. 1.8

Date: 29/09/22 - 02/10/22 Total Number of Students...6/

| Sr