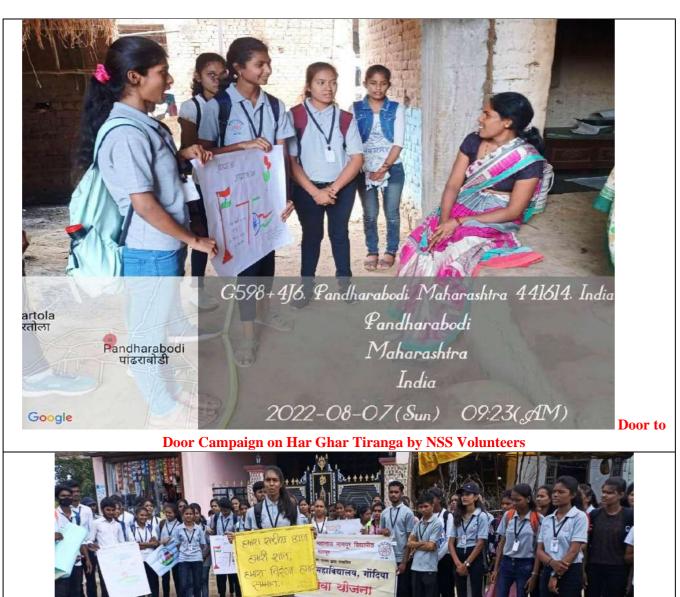

dance of the Principal of the college Dr Anjan Naidu. The Rally was taken out to sensitize the students about the significance of Tiranga and spread the message of the Har Ghar Tiranga campaign across villages and communities. Addressing the students, Dr Anjan Naidu said that bringing Tiranga to every home is not just an act of personal connection to the Tiranga but also an embodiment of our commitment to nation-building. He also said that the Har Ghar Tiranga Campaign will invoke patriotic feelings in our hearts and strengthen national integration on a bigger scale. Later, he instructed the students to disseminate this information in their villages and communities. All the staff of the college participated in the campaign with great enthusiasm and exuberance.



**AUTHENTIC PROOF** 









Lecture on "Freedom Struggle of India" was organized on 13<sup>th</sup> Aug, 22 to impart the knowledge of freedom struggle within the students of the college. Shri Ravindra Tiwari, Retired Air Force Officer has explained various events of freedom struggle such as Jallianwala Bagh massacre, Dandi March, Revolt of 1857 etc. to the students. Volunteers of NSS also shared their thoughts on how we should

judiciously use our freedom and take India to greater heights. Azadi ka Amrut Mahotsav is a great initiative, rememorizing history spark within us a sense of responsibility towards the development of our nation.



### SPEECH COMPETITION ON OCCASION OF AZADI KA AMRUT MAHOTSAV



A Poster competition was organized by NSS Unit on 13<sup>th</sup> Aug, 22 regarding "GANDHI JI KE SAPNO KA BHAR