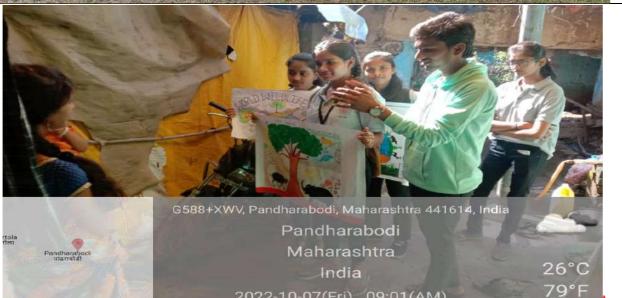

arge number of animals by not killing them for their own food or for purposes. Likewise every year NSS unit of Dhote Bandhu Science College, Gondia celebrated National Wildlife Week on 07<sup>th</sup> Oct 2022 under the supervision of Principal Dr. Anjan Naidu & NSS Program Officer Dr. G.P. Gadekar.

NSS Unit had arranged poster competition & wildlife photography competition to encourage students and villagers towards conservation of wildlife. Volunteer Yukti C. Katre Stood 1<sup>st</sup> & Rachana S. Shaw 2<sup>nd</sup> in poster competition. Volunteer Pranali J. Bhongade ranked 1<sup>st</sup> & Somu S. Jatpele 2<sup>nd</sup> in wildlife photography competition. Volunteers did door to door survey to aware peoples to not to harm animals & to show some love towards speechless animals.







2022-10-07(Fri) 09:01(AM) wild life conservation by NSS volunteers



Awareness of

## DHOTE BANDHU SCIENCE COLLEGE, GONDIA NATIONAL SERVICE SCHEME (NSS) STUDENTS ATTENDANCE

2022-2023

Name of Activity: Wildlife Conservation Week

Number of Girls. 55.

Number of Boys.31..

Date: 07 0(1 2022

Total Number of Students... % 6

| Sr.No | Name of Students                               | Gender | Class