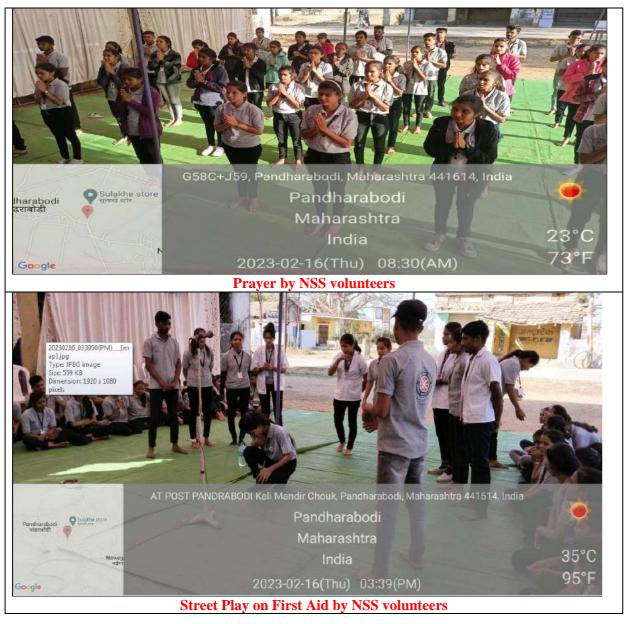

AWARENESS PROGRAM

#### Date - 16 Feb, 2023

On this occasion Shri. Ravi Kasliwal Sir (Secretary of Indian Red Cross Society Gondia District), Shri. Naresh G. Gupta (Treasurer of Indian Red Cross Society Gondia), Shri Ashish Chauhan (First Aid Master Trainer) & Dr. G.P. Gadekar (NSS Program Officer) present on the stage. Mr. Ashish Chauhan gave information on how to make people aware about First Aid. Expressing his views, he guided volunteers with practical training. He informed us how to use triangle bandage, crap bandage, cotton bandage in First Aid. Volunteers got information about First Aid for dog bite, snake bite, honey bee bite. He trained our volunteers to make stretcher at emergency. Program ended with a knowledge full environment showered by Indian Red Cross Society Delegates.





Shri Ashish Chauhan gave demonstration on bandage type





Maharashtra

India

2023-02-16(Thu) 04:15(PM)

NSS volunteers gave demonstration of Preparation of emergency strature

#### MEDICAL HEALTH CHECKUP CAMP

#### Date - 17 Feb, 2023

Free Medical Health Checkup Camp has been organized with the helping hands of Sahayog Hospital Gondia. Doctors & Staff members from Sahayog Hospital were welcomed by NSS Unit, Dr. Priya Kuranjekar, Dr. Megha Shahare, Counseller Ankit Wankhede, Sister Sangita Bisen, Block Nodal Officer Manish Baraskar were present. NSS Volunteers presented street play in front of the Chief Guests & villagers present over program. After that, medical check-up process has been started- Eye Checkup, Glucose Level Checkup, B. P. Checkup, Oxygen Level Checkup has been done.