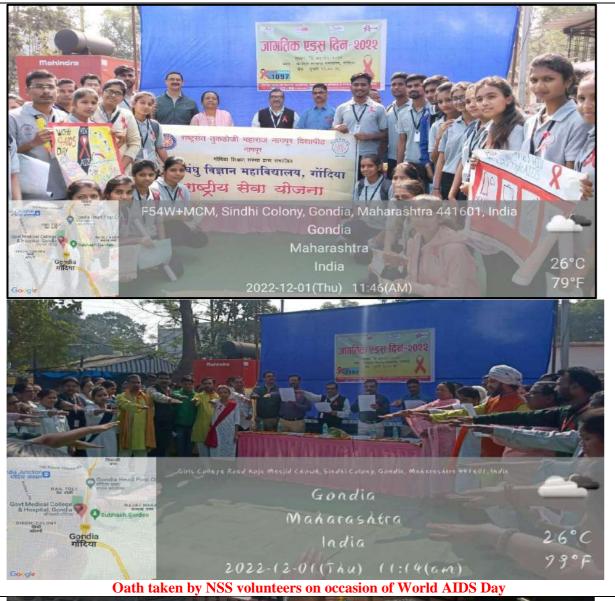

tion and giving bouquet to Chief Guest CEO of Zilla Parishad Shri Patil, Civil surgeon, Dr. Jenekar. CEO Shri Patil gave informative speech on the occasion of AIDS Day program. He conveyed message among the young generation to being aware about HIV/AIDS like syndromes as the youth of country only can change the mindset of upcoming generations.

Rally started with all the dignitaries of Government K.T.S. Hospital and NSS volunteers of our institution to ensure creating awareness among people. Posters were projected by volunteers. Pamphlets were distributed to the surrounding peoples. Street play also presented by NSS volunteers. Let's Stop HIV/AIDS together aims to empower communities, partners, and healthcare providers to promote testing, prevention, and treatment, and reduce HIV stigma.













| DHOTE BANDHUS