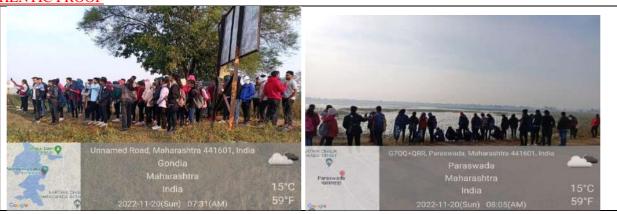

ipal Dr.Anjan Naidu, Vice Principal Prof. Sanjay Timande, NSS Program Officer Dr. G.P.Gadekar at Vidarbha's famous attraction spot Paraswada Lake for SARUS bird. Sarus crane is the tallest flying bird in the world with some adult males reaching up to 1.8 meters tall. These elegant birds have predominantly grey plumage with a naked red head & neck and long, pale red legs. Considered as a symbol of marital fidelity, they are believed to mate for life and pine the loss of their mates even to the point of starving to death. In Maharashtra State, they are only seen in Gondia District predominantly living in agricultural lands & are majorly spotted in Paraswada, Zhilmili & Ghattemani villages. Thus, the SARUS CRANES are unique to Gondia District & every efforts are been taken to conserve them.







### DHOTE BANDHU SCIENCE COLLEGE, GONDIA NATIONAL SERVICE SCHEME (NSS) STUDENTS ATTENDANCE 2022-2023

Name of Activity: Bird Watching Activity - at Paraswada Lake Number of Boys. 3.0.

Number of Girls. 34.

Date: 20/11/2022

Total Number of Students. 64

| Sr.No | Name of Students       | Gender | Class                                   | Mobile No      | Signature  |
|-------|------------------------|--------|-----------------------------------------|----------------|------------|
| 1     | Rasir a- Nayfare       | M      | B5C.20                                  | 6263031549     | Buffee     |
| 2     | Piyush M. Bonear.      | M      | -11-                                    | 9823350715     | Con        |
| 3     | Roshni D. sontakke     | P      | 3rd