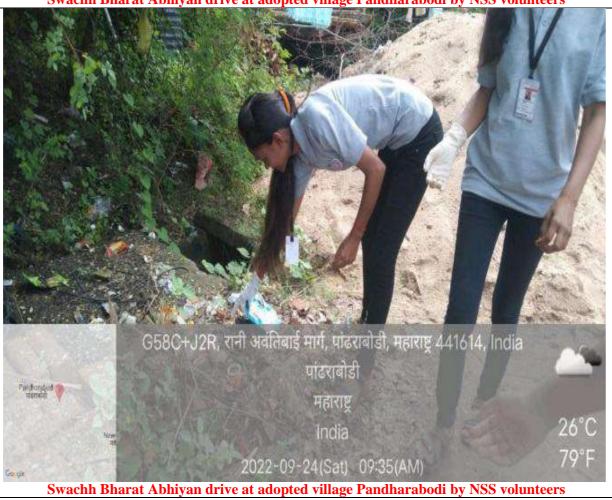

ents that cleanliness is most important for physical well-being and a healthy environment. "It is essential for everyone to learn about cleanliness, hygiene, sanitation and various diseases that are caused due to poor hygienic conditions. Cleanliness ensures a healthy mind and physique, principal added. "It is not the responsibility of only one person rather it is the duty of every countrymen," Speaking on the occasion, the Programme Officer Dr G.P. Gadekar in his message exhorted the students to act as "Good Will Ambassadors" for the 'Swachh Bharat Abhiyan 'and to make the common people aware of the importance of Cleanliness and hygiene and make this campaign as people's movement through Jan Bhagidari.

.





Swachh Bharat Abhiyan drive at adopted village Pandharabodi by NSS volunteers



# DHOTE BANDHU SCIENCE COLLEGE, GONDIA NATIONAL SERVICE SCHEME (NSS) STUDENTS ATTENDANCE 2022-2023

Name of Activity: 53rd NSS Faundation Day Celebration & Cleanliness
Number of Girls 55.

Number of Boys 28. Drive.

Date: 24/09/2022

Total Number of Students..83..

| Sr.No | Name of Students                   | Gender | Class