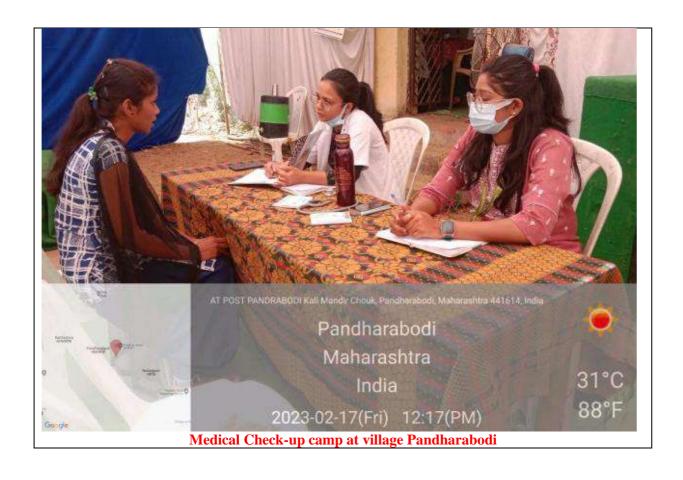

17 Feb, 2023

Free Medical Health Checkup Camp has been organized with the helping hands of Sahayog Hospital Gondia. Doctors & Staff members from Sahayog Hospital were welcomed by NSS Unit, Dr. Priya Kuranjekar, Dr. Megha Shahare, Counseller Ankit Wankhede, Sister Sangita Bisen, Block Nodal Officer Manish Baraskar were present. NSS Volunteers presented street play in front of the Chief Guests & villagers present over program. After that, medical check-up process has been started- Eye Checkup, Glucose Level Checkup, B. P. Checkup, Oxygen Level Checkup has been done. This camp got an enormous reply from villagers & patients checkup count was 161 for the day. The great success behind the camp was awareness campaigning done by NSS volunteers all over the village with a view of Fit India.







#### SICKLE CELL ANAEMIA AWARENESS & CULTURAL PROGRAM

#### Date – 18 Feb. 2023

NSS unit organized lecture session on Sickle Cell Anemia by Mr. Gautam Dongre (Secretary of National Alliance of Sickle Cell Organization NASCO). Guest was welcomed with welcome song & offering bouquet. Shri Gautam Dongre gave information on highly emerging blood disease Sickle cell Anemia. He guided that how RBCs change their shape to sickle shaped and the future consequences faced by patients. He also told the ways to prevent the situation before it get worsen. Lecture session ended with street play prepared & presented by NSS Volunteers.



Gautam Dongre, Secretary of National Alliance of Sickle Cell Organization NASCO on dias



Shri Gautam Dongre, Secretary of National Alliance of Sickle Cell Organizati