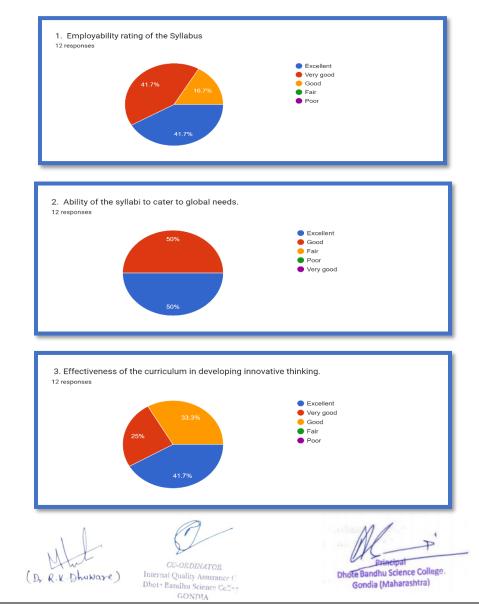

## **Alumni's Feedback Analysis**

| <b>Curriculum &amp; Evaluation</b>                                                    |                | Res    | ponse in po | ercentage |                   |
|---------------------------------------------------------------------------------------|----------------|--------|-------------|-----------|-------------------|
| question                                                                              | Strongly Agree | Agree  | Neutral     | Disagree  | Strongly Disagree |
| 1.Employability rating of the Syllabus.                                               | 41.7%          | 41.7%  | 16.7%       | 0.6%      | 0%                |
| 2.Ability of the syllabi to cater to global needs.                                    | 50%            | 50%    | 0%          | 0%        | 0%                |
| 3.Effectiveness of the<br>curriculum in developing<br>innovative thinking.            | 41.7%          | 25%    | 33.3%       | 0%        | 0%                |
| 4.Extent to which the<br>syllabus helps to qualify<br>competitive Exams               | 33.3%          | 41.7%  | 16.7%       | 8.3%      | 0%                |
| 5.Effectiveness of the<br>syllabus in developing<br>skill oriented human<br>resources | 25%            | 41.7%  | 16.7%       | 16.7%     | 0%                |
| 6.Career counselling and<br>guidance for higher<br>studies                            | 50%            | 8.3%   | 33.3%       | 0%        | 8.3%              |
| 7.On and off campus<br>placement opportunities                                        | 41.7%          | 8.3%   | 41.7%       | 0%        | 8.3%              |
| 8.How do you rate the<br>programme after<br>completion of<br>programme?               | 41.7%          | 16.7%  | 25%         | 16.7%     | 0%                |
| 9.How do you rate the<br>institution after<br>completion of<br>Programme?             | 50%            | 25%    | 25%         | 0%        | 0%                |
| 10.Willingness to visit<br>institution after<br>completion of the<br>programme        | 58.3%          | 16.7%  | 16.7%       | 8.3%      | 0%                |
| 11.Alumni<br>Association/Network of<br>old Friends                                    | 25%            | 58.3%  | 16.7%       | 0%        | 0%                |
| Average                                                                               | 41.69%         | 30.30% | 24.18%      | 4.6%      | 1.5%              |

On an average **41.69%** alumni members are **strongly agree**, **30.30% agree**, 24.18% **neutral** (not known 4.6% **disagree** and **1.5% strongly disagree** with the current syllabus of the various

programs designed by Rashtrasant Tukdoji Maharaj Nagpur University, Nagpur. We have received total **12** responses on the syllabus provided by Rashtrasant Tukdoji Maharaj Nagpur University, Nagpur. Based on the comments received from alumni, the analysis was carried out in the following form.