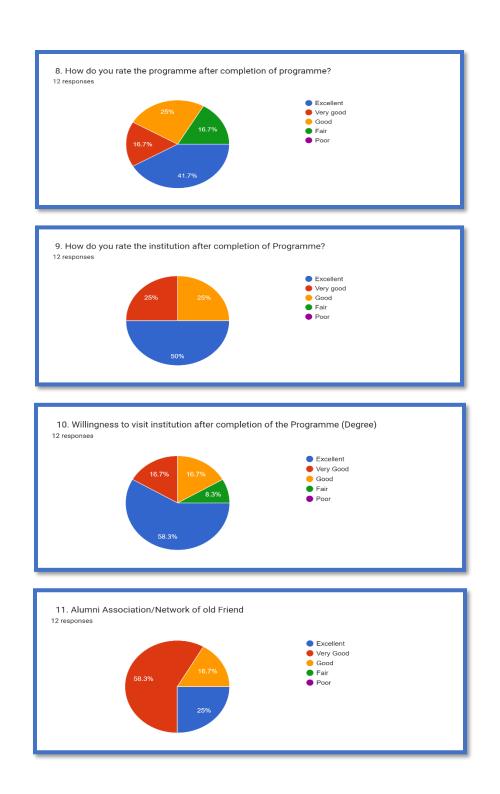

## **Alumni's Feedback Analysis**

| <b>Curriculum &amp; Evaluation</b>                                                    |                | Res    | ponse in po | ercentage |                   |
|---------------------------------------------------------------------------------------|----------------|--------|-------------|-----------|-------------------|
| question                                                                              | Strongly Agree | Agree  | Neutral     | Disagree  | Strongly Disagree |
| 1.Employability rating of the Syllabus.                                               | 41.7%          | 41.7%  | 16.7%       | 0.6%      | 0%                |
| 2.Ability of the syllabi to cater to global needs.                                    | 50%            | 50%    | 0%          | 0%        | 0%                |
| 3.Effectiveness of the<br>curriculum in developing<br>innovative thinking.            | 41.7%          | 25%    | 33.3%       | 0%        | 0%                |
| 4.Extent to which the<br>syllabus helps to qualify<br>competitive Exams               | 33.3%          | 41.7%  | 16.7%       | 8.3%      | 0%                |
| 5.Effectiveness of the<br>syllabus in developing<br>skill oriented human<br>resources | 25%            | 41.7%  | 16.7%       | 16.7%     | 0%                |
| 6.Career counselling and<br>guidance for higher<br>studies                            | 50%            | 8.3%   | 33.3%       | 0%        | 8.3%              |
| 7.On and off campus<br>placement opportunities                                        | 41.7%          | 8.3%   | 41.7%       | 0%        | 8.3%              |
| 8.How do you rate the<br>programme after<br>completion of<br>programme?               | 41.7%          | 16.7%  | 25%         | 16.7%     | 0%                |
| 9.How do you rate the<br>institution after<br>completion of<br>Programme?             | 50%            | 25%    | 25%         | 0%        | 0%                |
| 10.Willingness to visit<br>institution after<br>completion of the<br>programme        | 58.3%          | 16.7%  | 16.7%       | 8.3%      | 0%                |
| 11.Alumni<br>Association/Network of<br>old Friends                                    | 25%            | 58.3%  | 16.7%       | 0%        | 0%                |
| Average                                                                               | 41.69%         | 30.30% | 24.18%      | 4.6%      | 1.5%              |

On an average **41.69%** alumni members are **strongly agree**, **30.30% agree**, 24.18% **neutral** (not known 4.6% **disagree** and **1.5% strongly disagree** with the current syllabus of the various

programs designed by Rashtrasant Tukdoji Maharaj Nagpur University, Nagpur. We have received total **12** responses on the syllabus provided by Rashtrasant Tukdoji Maharaj Nagpur University, Nagpur. Based on the comments received from alumni, the analysis was carried out in the following form.