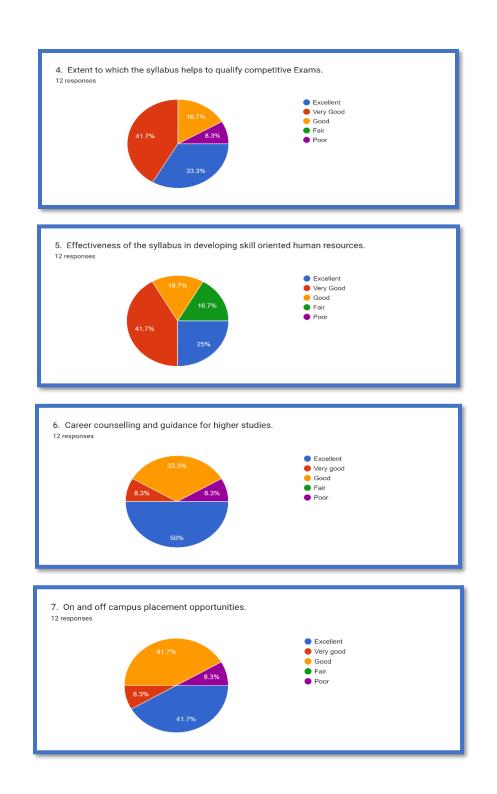

## **Alumni's Feedback Analysis**

| <b>Curriculum &amp; Evaluation</b>                                                    |                | Res    | ponse in po | ercentage |                   |
|---------------------------------------------------------------------------------------|----------------|--------|-------------|-----------|-------------------|
| question                                                                              | Strongly Agree | Agree  | Neutral     | Disagree  | Strongly Disagree |
| 1.Employability rating of the Syllabus.                                               | 41.7%          | 41.7%  | 16.7%       | 0.6%      | 0%                |
| 2.Ability of the syllabi to cater to global needs.                                    | 50%            | 50%    | 0%          | 0%        | 0%                |
| 3.Effectiveness of the<br>curriculum in developing<br>innovative thinking.            | 41.7%          | 25%    | 33.3%       | 0%        | 0%                |
| 4.Extent to which the<br>syllabus helps to qualify<br>competitive Exams               | 33.3%          | 41.7%  | 16.7%       | 8.3%      | 0%                |
| 5.Effectiveness of the<br>syllabus in developing<br>skill oriented human<br>resources | 25%            | 41.7%  | 16.7%       | 16.7%     | 0%                |
| 6.Career counselling and<br>guidance for higher<br>studies                            | 50%            | 8.3%   | 33.3%       | 0%        | 8.3%              |
| 7.On and off campus<br>placement opportunities                                        | 41.7%          | 8.3%   | 41.7%       | 0%        | 8.3%              |
| 8.How do you rate the<br>programme after<br>completion of<br>programme?               | 41.7%          | 16.7%  | 25%         | 16.7%     | 0%                |
| 9.How do you rate the<br>institution after<br>completion of<br>Programme?             | 50%            | 25%    | 25%         | 0%        | 0%                |
| 10.Willingness to visit<br>institution after<br>completion of the<br>programme        | 58.3%          | 16.7%  | 16.7%       | 8.3%      | 0%                |
| 11.Alumni<br>Association/Network of<br>old Friends                                    | 25%            | 58.3%  | 16.7%       | 0%        | 0%                |
| Average                                                                               | 41.69%         | 30.30% | 24.18%      | 4.6%      | 1.5%              |

On an average **41.69%** alumni members are **strongly agree**, **30.30% agree**, 24.18% **neutral** (not known 4.6% **disagree** and **1.5% strongly disagree** with the current syllabus of the various

programs designed by Rashtrasant Tukdoji Maharaj Nagpur University, Nagpur. We have received total **12** responses on the syllabus provided by Rashtrasant Tukdoji Maharaj Nagpur University, Nagpur. Based on the comments received from alumni, the analysis was carried out in the following form.