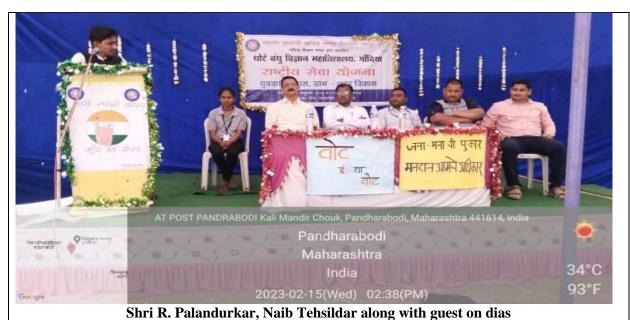

#### 5. NAME OF THE EVENT: VOTER ID – AADHAAR CARD LINKING DRIVE

| Date         | 21st August, 2022      |
|--------------|------------------------|
| Participants | 55                     |
| Venue        | Gayatri Mandir, Gondia |

The NSS Unit of Dhote Bandhu Science College, Gondia conducted a drive called Voter Id – Aadhar Card Linking, under the supervision of Principal Dr. Anjan Naidu, Vice Principal Prof. Sanjay Timande and NSS Program Officer Dr. G.P.Gadekar. In this Drive Dr. G. P. Gadekar sir addressed the future of our nation- Students, to know the Voters Rights & how a single vote can also make a difference. As per the initiative started by Govt. of India to link Voter Id Card with Aadhar Card, the volunteers of NSS unit encouraged students to do the same. Volunteers gave demo on "How to link Voter Id – Aadhar Card" by their mobile phones only through (NVSP)

National Voter Service Portal's Application VOTER HELPLINE APP available on Google Play store. Eligible students filled up the form successfully and generated Tracking /Reference Id number. All Volunteers gave massive support & cooperate for the successful conduction of Drive.