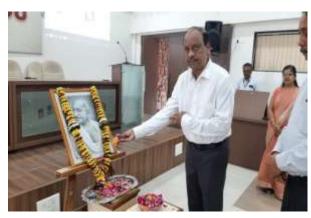

On account of Gandhi Jayanti and Lal Bahaddur shastri Jayanti various programmes were conducted in the college. Floral tribute was given to both the great leaders in the college auditorium. After that Principal Dr. Anjan Naidu Sir addressed the gathering and told the importance of the day and urged the gathering to follow the path shown by Gandhiji and Shastriji. Various events were conducted on this occasion like speech competition, Slogan competition and Essay writing competition. The topic of speech competition was Gandhiji's Life and Lesson. Topic of Slogan Competition was Gandhiji's Inspirational work and Topics of Essay competitions are Namak Satyagrah, Swadeshi Apnao and Non Violence. Students participated very enthusiastically in all the events. Certificates were distributed to the students after completion of the event.

## धोटे बंधु विज्ञान महाविद्यालय में गांधी व शास्त्री जयंती मनाई

गोंदिया। गोंदिया शिक्षण संस्था जी एवं शास्त्री जी के जीवन चरित्र द्वारा संचालित धोटे बंधु विज्ञान महाविद्यालय गोंदिया में राष्ट्रपिता महात्मा गांधी एवं पूर्व प्रधानमंत्री लाल बहादुर शास्त्री जो की जयंती व्यक्त किया। प्राचार्य डॉ. अंजन नायडू के मार्गदर्शन में बड़े हर्षउल्लास के साथ िलए भाषण, निबंध लेखन स्पर्धा मनाई गई। कार्यक्रम के आरंभ में एवं घोषवाक्य स्पर्धा का आयोजन महाविद्यालय के प्राचार्य डॉ. अंजन नायड् के द्वारा राष्ट्रपिता महात्मा गांधी एवं लाल बहादर शास्त्री जी के छायाचित्र पर माल्यार्पण कर द्वारा किया गया। कार्यक्रम को पुष्प अर्पित किए गए। कार्यक्रम सफल बनाने के लिए प्रफुल्ल वाल्दे में उपस्थित अन्य सभी अधिकारी , डॉ. आनंद मोरे मदन पटले ने एवं कर्मचारी गणों ने भी गांधीजी एवं शास्त्रीजी के छायाचित्र पर पुष्प अर्पित किए। महाविद्यालय के अधिकारी एवं कर्मचारियों की प्राचार्य डॉ.अंजन नायड् ने गांधी गरिमामयी उपस्थिति रही।