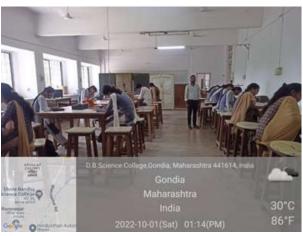

On account of Gandhi Jayanti and Lal Bahaddur shastri Jayanti various programmes were conducted in the college. Floral tribute was given to both the great leaders in the college auditorium. After that Principal Dr. Anjan Naidu Sir addressed the gathering and told the importance of the day and urged the gathering to follow the path shown by Gandhiji and Shastriji. Various events were conducted on this occasion like speech competition, Slogan competition and Essay writing competition. The topic of speech competition was Gandhiji's Life and Lesson. Topic of Slogan Competition was Gandhiji's Inspirational work and Topics of Essay competitions are Namak Satyagrah, Swadeshi Apnao and Non Violence. Students participated very enthusiastically in all the events. Certificates were distributed to the students after completion of the event.

## NOTICE

All UG and PG students are hereby informed that to celebrate Gandhi Jayanti following competitions are organized by our college. Interested Students can contact Dr. P. K. Nagpure ( Dept. of Physics) on or before 30th September 2022.

Note: Date of competitions 01/10/2022 (Saturday) Venue: B. Sc. Ist Year Lab Department of Physics

Name of Events

1. Speech Competition

Topic: Gandhiji's Life and Lesson

Language: Hindi, English, Marathi

Max. time to speak: 5 min. Time: 12.00 noon to 1.00 pm