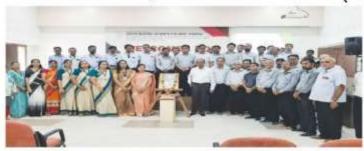

On account of Gandhi Jayanti and Lal Bahaddur shastri Jayanti various programmes were conducted in the college. Floral tribute was given to both the great leaders in the college auditorium. After that Principal Dr. Anjan Naidu Sir addressed the gathering and told the importance of the day and urged the gathering to follow the path shown by Gandhiji and Shastriji. Various events were conducted on this occasion like speech competition, Slogan competition and Essay writing competition. The topic of speech competition was Gandhiji's Life and Lesson. Topic of Slogan Competition was Gandhiji's Inspirational work and Topics of Essay competitions are Namak Satyagrah, Swadeshi Apnao and Non Violence. Students participated very enthusiastically in all the events. Certificates were distributed to the students after completion of the event.