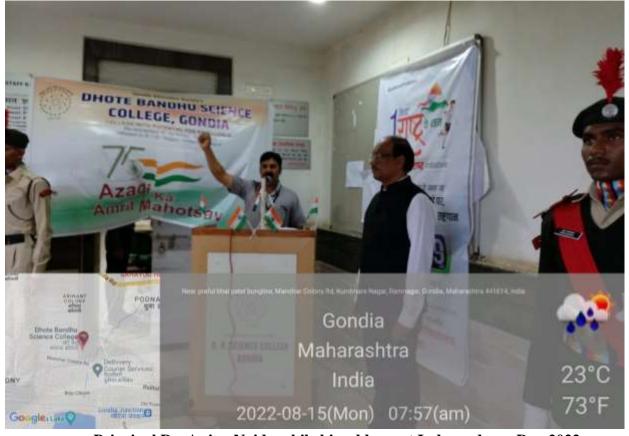

Independence Day was celebrated by Dhote Bandhu Science College on 15<sup>th</sup> August, 2022 which included Flag hoisting ceremony, Parade of NCC cadets, and Principal's address.

Principal Dr. Anjan Naidu while his address at Independence Day 2022