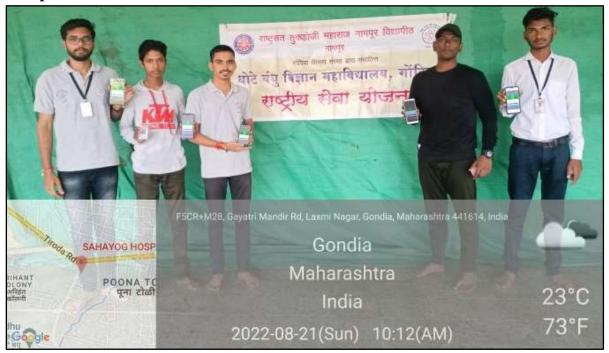

#### 5. NAME OF THE EVENT: VOTER ID – AADHAAR CARD LINKING DRIVE

| Date         | 21st August, 2022      |
|--------------|------------------------|
| Participants | 55                     |
| Venue        | Gayatri Mandir, Gondia |

The NSS Unit of Dhote Bandhu Science College, Gondia conducted a drive called Voter Id – Aadhar Card Linking, under the supervision of Principal Dr. Anjan Naidu, Vice Principal Prof. Sanjay Timande and NSS Program Officer Dr. G.P.Gadekar. In this Drive Dr. G. P. Gadekar sir addressed the future of our nation- Students, to know the Voters Rights & how a single vote can also make a difference. As per the initiative started by Govt. of India to link Voter Id Card with Aadhar Card, the volunteers of NSS unit encouraged students to do the same. Volunteers gave demo on "How to link Voter Id – Aadhar Card" by their mobile phones only through (NVSP)

National Voter Service Portal's Application VOTER HELPLINE APP available on Google Play store. Eligible students filled up the form successfully and generated Tracking /Reference Id number. All Volunteers gave massive support & cooperate for the successful conduction of Drive.

#### **Glimpses:**

Volunteers by using Voter Helpline App link for Adhar card with Voter Id Card