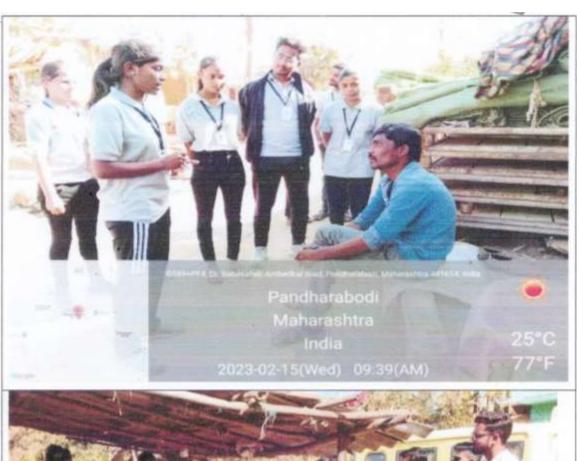

#### 5. NAME OF THE EVENT: VOTER ID – AADHAAR CARD LINKING DRIVE

| Date         | 21st August, 2022      |
|--------------|------------------------|
| Participants | 55                     |
| Venue        | Gayatri Mandir, Gondia |

The NSS Unit of Dhote Bandhu Science College, Gondia conducted a drive called Voter Id – Aadhar Card Linking, under the supervision of Principal Dr. Anjan Naidu, Vice Principal Prof. Sanjay Timande and NSS Program Officer Dr. G.P.Gadekar. In this Drive Dr. G. P. Gadekar sir addressed the future of our nation- Students, to know the Voters Rights & how a single vote can also make a difference. As per the initiative started by Govt. of India to link Voter Id Card with Aadhar Card, the volunteers of NSS unit encouraged students to do the same. Volunteers gave demo on "How to link Voter Id – Aadhar Card" by their mobile phones only through (NVSP)

National Voter Service Portal's Application VOTER HELPLINE APP available on Google Play store. Eligible students filled up the form successfully and generated Tracking /Reference Id number. All Volunteers gave massive support & cooperate for the successful conduction of Drive.

#### **Glimpses:**

Volunteers by using Voter Helpline App link for Adhar card with Voter Id Card