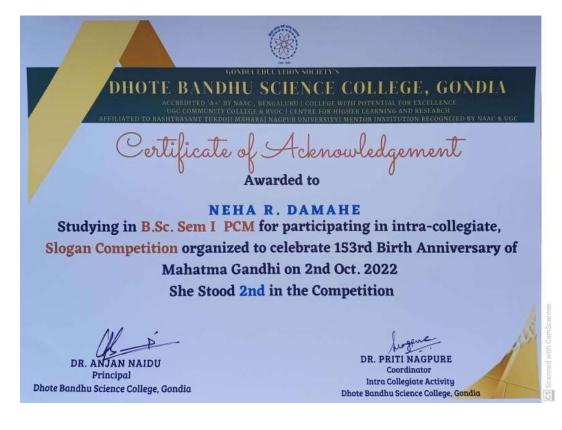

#### Slogan Competition

Date: 01/10/2022

| Name of Student       | Class                                                                                                               | Signature                                                                                                                                                                                                                         |
|-----------------------|---------------------------------------------------------------------------------------------------------------------|-----------------------------------------------------------------------------------------------------------------------------------------------------------------------------------------------------------------------------------|
| Payal Yadav           | B.Sc. Sem I PCM                                                                                                     | Payay                                                                                                                                                                                                                             |
| Neha R. Damahe        | B.Sc. Sem I PCM                                                                                                     | Mamake                                                                                                                                                                                                                            |
| Kirti B. Yadav        | B.Sc. Sem 1 PCM                                                                                                     | Aspude                                                                                                                                                                                                                            |
| Dhruv Paidlewar       | BTH. Sem I                                                                                                          | Thomas &                                                                                                                                                                                                                          |
| Sonali R. Suryawanshi | B.Sc. Sem III PCM                                                                                                   | -287 V                                                                                                                                                                                                                            |
| Siya T. Patle         | B.Sc. Sem III PCM                                                                                                   | Mamahe                                                                                                                                                                                                                            |
| Yunali V. Patle       | B.Sc. Sem I PCM                                                                                                     | 4.v. patle                                                                                                                                                                                                                        |
| Neha Matte            | B.Sc. Sem I MZ                                                                                                      | Onall                                                                                                                                                                                                                             |
|                       | Payal Yadav  Neha R. Damahe  Kirti B. Yadav  Dhruv Paidlewar  Sonali R. Suryawanshi  Siya T. Patle  Yunali V. Patle | Payal Yadav  Neha R. Damahe  B.Sc. Sem I PCM  Rirti B. Yadav  Dhruv Paidlewar  Sonali R. Suryawanshi  Siya T. Patle  Yunali V. Patle  B.Sc. Sem I PCM  B.Sc. Sem III PCM  B.Sc. Sem III PCM  B.Sc. Sem III PCM  B.Sc. Sem III PCM |

Event Coordinator
Dr. Priti Nagpure Lilhare