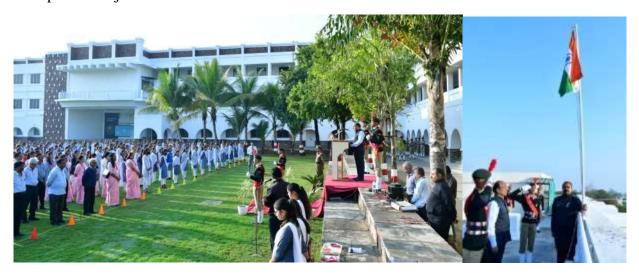

Independence Day was celebrated by Dhote Bandhu Science College on 15<sup>th</sup> August, 2022 which included Flag hoisting ceremony, Parade of NCC cadets, and Principal's address.

Principal Dr. Anjan Naidu while his address at Independence Day 2022