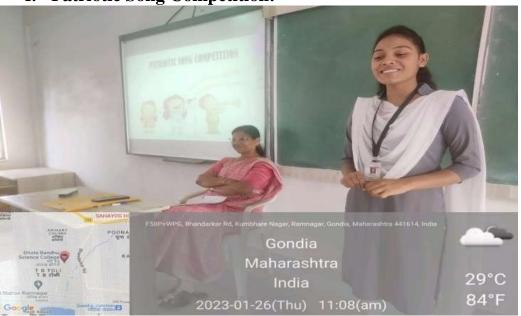

On the Occasion of 74<sup>th</sup> Republic Day following competitions were organized by the Department of Chemistry on 26<sup>th</sup> January, 2023.

1. Patriotic Song Competition: