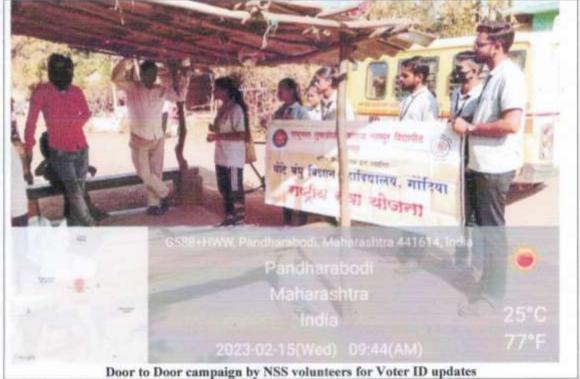

#### 5. NAME OF THE EVENT: VOTER ID – AADHAAR CARD LINKING DRIVE

| Date         | 21st August, 2022      |
|--------------|------------------------|
| Participants | 55                     |
| Venue        | Gayatri Mandir, Gondia |

The NSS Unit of Dhote Bandhu Science College, Gondia conducted a drive called Voter Id – Aadhar Card Linking, under the supervision of Principal Dr. Anjan Naidu, Vice Principal Prof. Sanjay Timande and NSS Program Officer Dr. G.P.Gadekar. In this Drive Dr. G. P. Gadekar sir addressed the future of our nation- Students, to know the Voters Rights & how a single vote can also make a difference. As per the initiative started by Govt. of India to link Voter Id Card with Aadhar Card, the volunteers of NSS unit encouraged students to do the same. Volunteers gave demo on "How to link Voter Id – Aadhar Card" by their mobile phones only through (NVSP)

National Voter Service Portal's Application VOTER HELPLINE APP available on Google Play store. Eligible students filled up the form successfully and generated Tracking /Reference Id number. All Volunteers gave massive support & cooperate for the successful conduction of Drive.

#### **Glimpses:**

Volunteers by using Voter Helpline App link for Adhar card with Voter Id Card