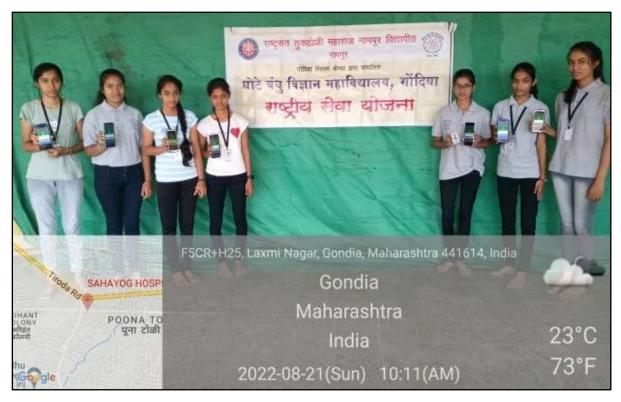

#### 5. NAME OF THE EVENT: VOTER ID – AADHAAR CARD LINKING DRIVE

| Date         | 21st August, 2022      |
|--------------|------------------------|
| Participants | 55                     |
| Venue        | Gayatri Mandir, Gondia |

The NSS Unit of Dhote Bandhu Science College, Gondia conducted a drive called Voter Id – Aadhar Card Linking, under the supervision of Principal Dr. Anjan Naidu, Vice Principal Prof. Sanjay Timande and NSS Program Officer Dr. G.P.Gadekar. In this Drive Dr. G. P. Gadekar sir addressed the future of our nation- Students, to know the Voters Rights & how a single vote can also make a difference. As per the initiative started by Govt. of India to link Voter Id Card with Aadhar Card, the volunteers of NSS unit encouraged students to do the same. Volunteers gave demo on "How to link Voter Id – Aadhar Card" by their mobile phones only through (NVSP)

National Voter Service Portal's Application VOTER HELPLINE APP available on Google Play store. Eligible students filled up the form successfully and generated Tracking /Reference Id number. All Volunteers gave massive support & cooperate for the successful conduction of Drive.

#### **Glimpses:**

Volunteers by using Voter Helpline App link for Adhar card with Voter Id Card